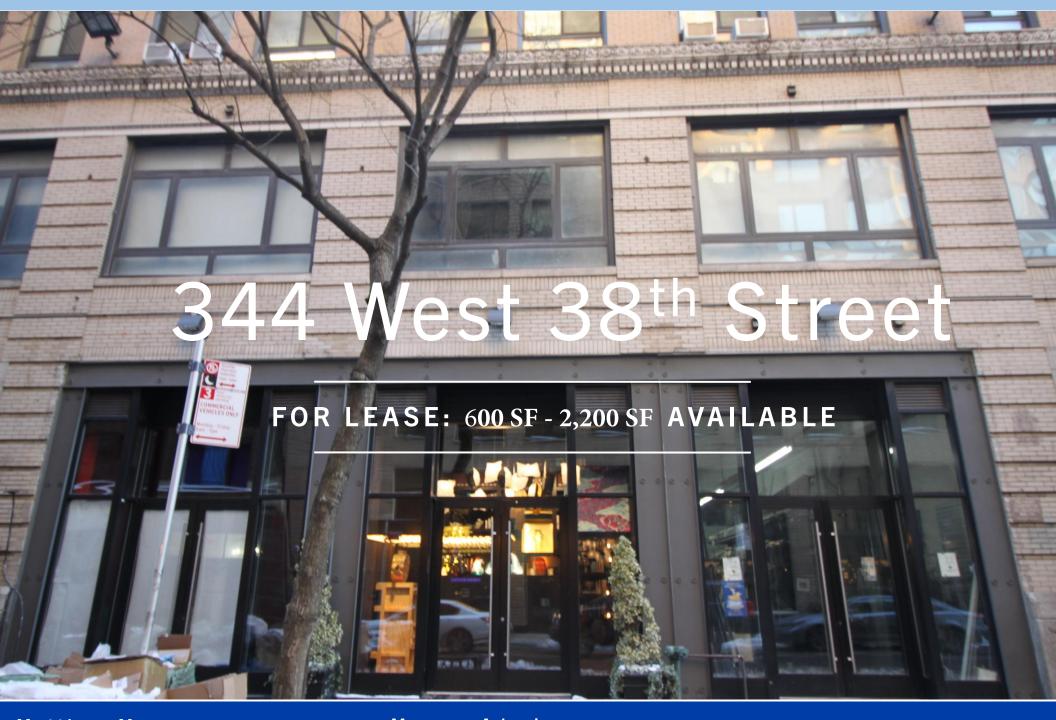

## 344 West 38th Street New York, NY 10018

Rentable SF: 6,700 SF

- 12-story plus penthouse elevator building totaling approximately 98,600 square feet
- The building has two separate lobby entrances: one for commercial tenants and one for residential tenants
- Each lobby has its own elevator banks
- The commercial lobby includes a large freight elevator in addition to the passenger elevator
- Commercial lobby was fully renovated in 2010
- The Property is located between Hell's Kitchen and the Garment District, and is only a short walk to Penn Station, Port Authority, Hudson River Greenway, Bryant Park, the Theatre District, and many restaurants
- Tremendous light and air as there are unobstructed frontfacing views with the property directly across West 38th Street having been built and recently renovated to only 3 stories high, a 10 story clearance to the east, 6 story clearance to the west, and 15 foot clearance to the south, which provides ample light at the back of the property.