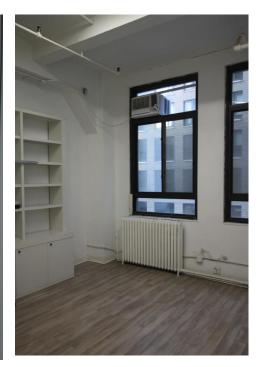

## 344 West 38th Street New York, NY 10018

Rentable SF: 6,700 SF

- 12-story plus penthouse elevator building totaling approximately 98,600 square feet
- The building has two separate lobby entrances: one for commercial tenants and one for residential tenants
- Each lobby has its own elevator banks
- The commercial lobby includes a large freight elevator in addition to the passenger elevator
- Commercial lobby was fully renovated in 2010
- The Property is located between Hell's Kitchen and the Garment District, and is only a short walk to Penn Station, Port Authority, Hudson River Greenway, Bryant Park, the Theatre District, and many restaurants
- Tremendous light and air as there are unobstructed frontfacing views with the property directly across West 38th Street having been built and recently renovated to only 3 stories high, a 10 story clearance to the east, 6 story clearance to the west, and 15 foot clearance to the south, which provides ample light at the back of the property.

## OFFICE USE

| Suite   | Sq Ft | Asking Rent | \$/PSF  |
|---------|-------|-------------|---------|
| B1      | 800   | \$2,250     | \$33.75 |
| B2      | 1,000 | \$2,750     | \$33.00 |
| 401A    | 1,000 | \$3,500     | \$42.00 |
| 501/502 | 2,200 | \$7,000     | \$38.18 |
| 503     | 1,100 | \$3,750     | \$40.91 |
| 504     | 600   | \$2,250     | \$45.00 |