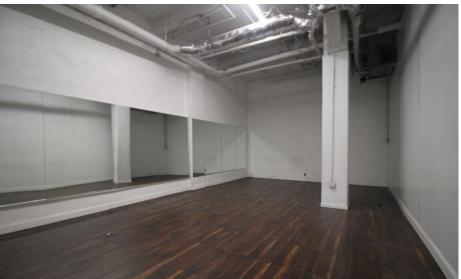

## 344 West 38th Street New York, NY 10018

Rentable SF: 6,700 SF

- 12-story plus penthouse elevator building totaling approximately 98,600 square feet
- The building has two separate lobby entrances: one for commercial tenants and one for residential tenants
- Each lobby has its own elevator banks
- The commercial lobby includes a large freight elevator in addition to the passenger elevator
- Commercial lobby was fully renovated in 2010
- The Property is located between Hell's Kitchen and the Garment District, and is only a short walk to Penn Station, Port Authority, Hudson River Greenway, Bryant Park, the Theatre District, and many restaurants
- Tremendous light and air as there are unobstructed frontfacing views with the property directly across West 38th Street having been built and recently renovated to only 3 stories high, a 10 story clearance to the east, 6 story clearance to the west, and 15 foot clearance to the south, which provides ample light at the back of the property.

## OFFICE USE

| Suite   | Sq Ft | Asking Rent | \$/PSF  |
|---------|-------|-------------|---------|
| B1      | 800   | \$2,250     | \$33.75 |
| B2      | 1,000 | \$2,750     | \$33.00 |
| 401A    | 1,000 | \$3,500     | \$42.00 |
| 501/502 | 2,200 | \$7,000     | \$38.18 |
| 503     | 1,100 | \$3,750     | \$40.91 |
| 504     | 600   | \$2,250     | \$45.00 |