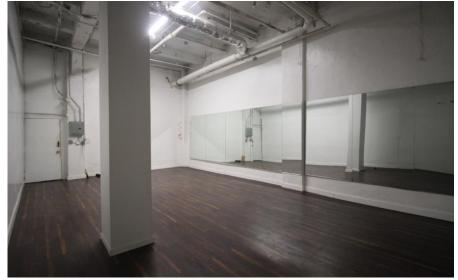

## 344 West 38th Street New York, NY 10018

Rentable SF: 6,700 SF

- 12-story plus penthouse elevator building totaling approximately 98,600 square feet
- The building has two separate lobby entrances: one for commercial tenants and one for residential tenants
- Each lobby has its own elevator banks
- The commercial lobby includes a large freight elevator in addition to the passenger elevator
- Commercial lobby was fully renovated in 2010
- The Property is located between Hell's Kitchen and the Garment District, and is only a short walk to Penn Station, Port Authority, Hudson River Greenway, Bryant Park, the Theatre District, and many restaurants
- Tremendous light and air as there are unobstructed frontfacing views with the property directly across West 38th Street having been built and recently renovated to only 3 stories high, a 10 story clearance to the east, 6 story clearance to the west, and 15 foot clearance to the south, which provides ample light at the back of the property.

## OFFICE USE

| Suite   | Sq Ft | Asking Rent | \$/PSF  |
|---------|-------|-------------|---------|
| B1      | 800   | \$2,250     | \$33.75 |
| B2      | 1,000 | \$2,750     | \$33.00 |
| 401A    | 1,000 | \$3,500     | \$42.00 |
| 501/502 | 2,200 | \$7,000     | \$38.18 |
| 503     | 1,100 | \$3,750     | \$40.91 |
| 504     | 600   | \$2,250     | \$45.00 |