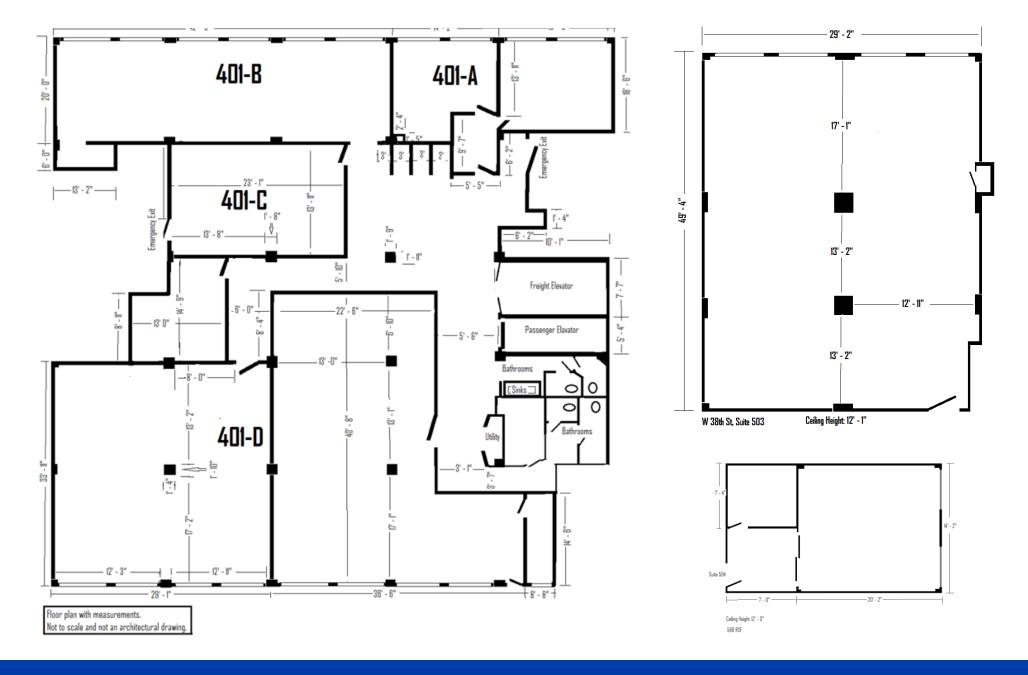

## OFFICE USE

| Suite   | Sq Ft | Asking Rent | \$/PSF  |
|---------|-------|-------------|---------|
| B1      | 800   | \$2,250     | \$33.75 |
| B2      | 1,000 | \$2,750     | \$33.00 |
| 401A    | 1,000 | \$3,500     | \$42.00 |
| 501/502 | 2,200 | \$7,000     | \$38.18 |
| 503     | 1,100 | \$3,750     | \$40.91 |
| 504     | 600   | \$2,250     | \$45.00 |