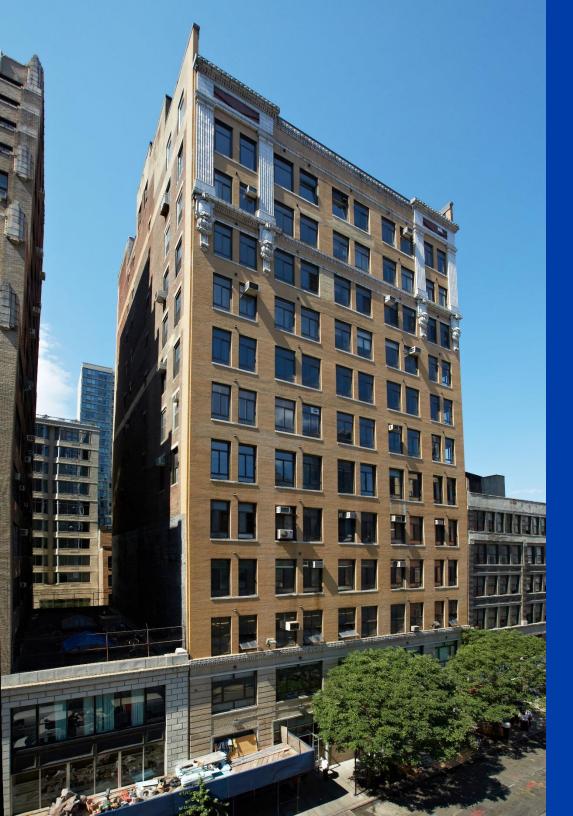

## 344 West 38th Street New York, NY 10018

Rentable SF: 6,700 SF

- 12-story plus penthouse elevator building totaling approximately 98,600 square feet
- The building has two separate lobby entrances: one for commercial tenants and one for residential tenants
- Each lobby has its own elevator banks
- The commercial lobby includes a large freight elevator in addition to the passenger elevator
- Commercial lobby was fully renovated in 2010
- The Property is located between Hell's Kitchen and the Garment District, and is only a short walk to Penn Station, Port Authority, Hudson River Greenway, Bryant Park, the Theatre District, and many restaurants
- Tremendous light and air as there are unobstructed frontfacing views with the property directly across West 38th Street having been built and recently renovated to only 3 stories high, a 10 story clearance to the east, 6 story clearance to the west, and 15 foot clearance to the south, which provides ample light at the back of the property.