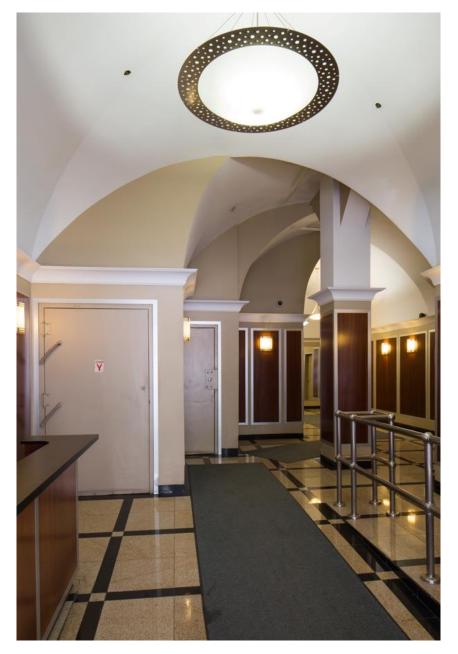

## 344 West 38th Street New York, NY 10018

Rentable SF: 6,700 SF

- 12-story plus penthouse elevator building totaling approximately 98,600 square feet
- The building has two separate lobby entrances: one for commercial tenants and one for residential tenants
- Each lobby has its own elevator banks
- The commercial lobby includes a large freight elevator in addition to the passenger elevator
- Commercial lobby was fully renovated in 2010
- The Property is located between Hell's Kitchen and the Garment District, and is only a short walk to Penn Station, Port Authority, Hudson River Greenway, Bryant Park, the Theatre District, and many restaurants
- Tremendous light and air as there are unobstructed frontfacing views with the property directly across West 38th Street having been built and recently renovated to only 3 stories high, a 10 story clearance to the east, 6 story clearance to the west, and 15 foot clearance to the south, which provides ample light at the back of the property.