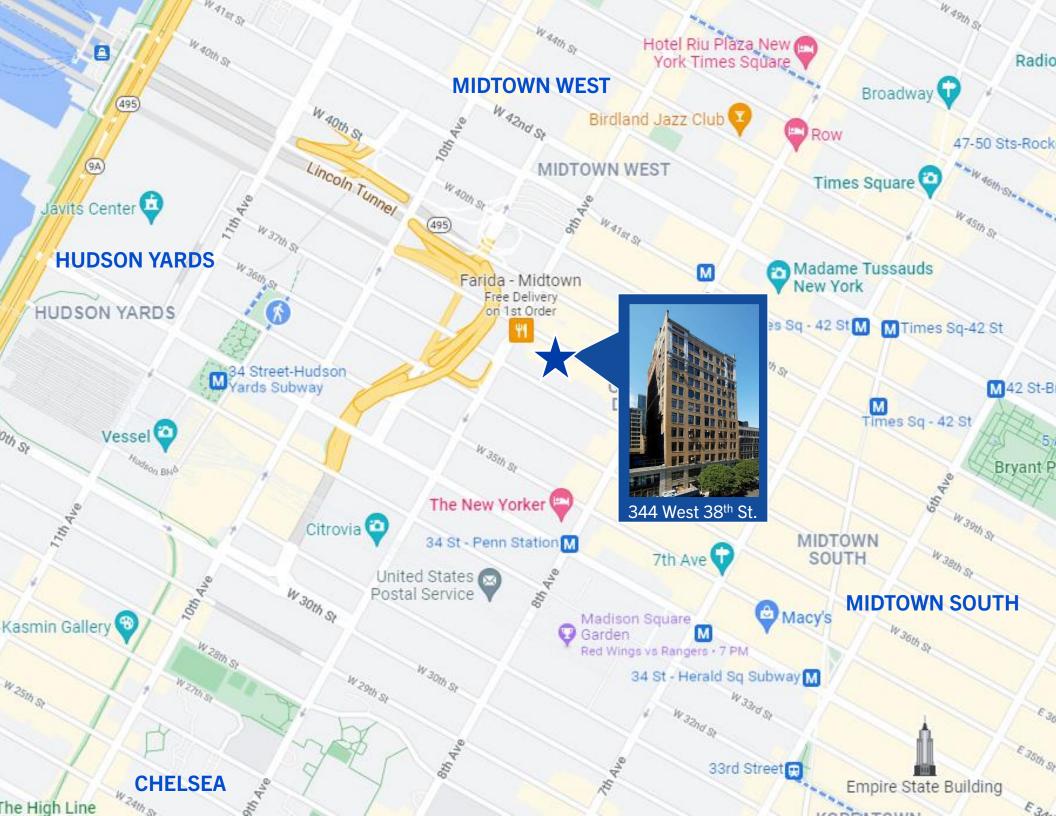

## 344 West 38th Street New York, NY 10018

Rentable SF: 6,700 SF

- 12-story plus penthouse elevator building totaling approximately 98,600 square feet
- The building has two separate lobby entrances: one for commercial tenants and one for residential tenants
- Each lobby has its own elevator banks
- The commercial lobby includes a large freight elevator in addition to the passenger elevator
- Commercial lobby was fully renovated in 2010
- The Property is located between Hell's Kitchen and the Garment District, and is only a short walk to Penn Station, Port Authority, Hudson River Greenway, Bryant Park, the Theatre District, and many restaurants
- Tremendous light and air as there are unobstructed frontfacing views with the property directly across West 38th Street having been built and recently renovated to only 3 stories high, a 10 story clearance to the east, 6 story clearance to the west, and 15 foot clearance to the south, which provides ample light at the back of the property.