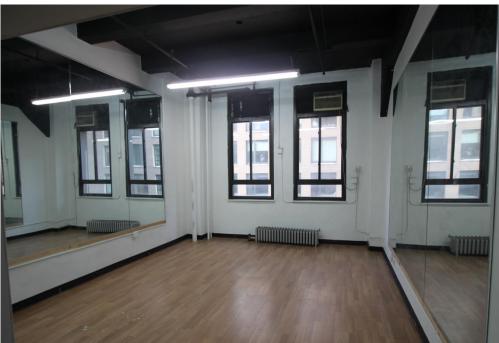

## 344 West 38th Street New York, NY 10018

Rentable SF: 6,700 SF

- 12-story plus penthouse elevator building totaling approximately 98,600 square feet
- The building has two separate lobby entrances: one for commercial tenants and one for residential tenants
- Each lobby has its own elevator banks
- The commercial lobby includes a large freight elevator in addition to the passenger elevator
- Commercial lobby was fully renovated in 2010
- The Property is located between Hell's Kitchen and the Garment District, and is only a short walk to Penn Station, Port Authority, Hudson River Greenway, Bryant Park, the Theatre District, and many restaurants
- Tremendous light and air as there are unobstructed frontfacing views with the property directly across West 38th Street having been built and recently renovated to only 3 stories high, a 10 story clearance to the east, 6 story clearance to the west, and 15 foot clearance to the south, which provides ample light at the back of the property.

## OFFICE USE

| Suite   | Sq Ft | Asking Rent | \$/PSF  |
|---------|-------|-------------|---------|
| B1      | 800   | \$2,250     | \$33.75 |
| B2      | 1,000 | \$2,750     | \$33.00 |
| 401A    | 1,000 | \$3,500     | \$42.00 |
| 501/502 | 2,200 | \$7,000     | \$38.18 |
| 503     | 1,100 | \$3,750     | \$40.91 |
| 504     | 600   | \$2,250     | \$45.00 |