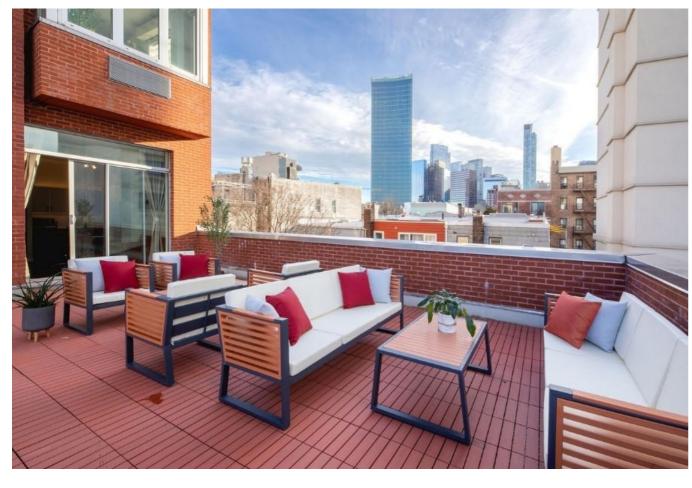

## THE TERRACOTTA TERRACE

"The Terracotta Terrace is our colossal outdoor patio with ample room for 60 guests. This is ideal for pre-function gatherings and receptions, in an elegant, star-light atmosphere. We are wellversed in both business and social events, offering a perfectly catered and incredibly iconic setting."

## THE AERA ROOF LOUNGE

"The Aera Roof Lounge offers breathtaking and unobstructed rooftop views of Long Island City, Astoria, and Midtown Manhattan. This exquisitely designed outdoor space has been constructed to host a chic but intimate gathering. We offer outdoor events on our terrace for up to 30 guests."