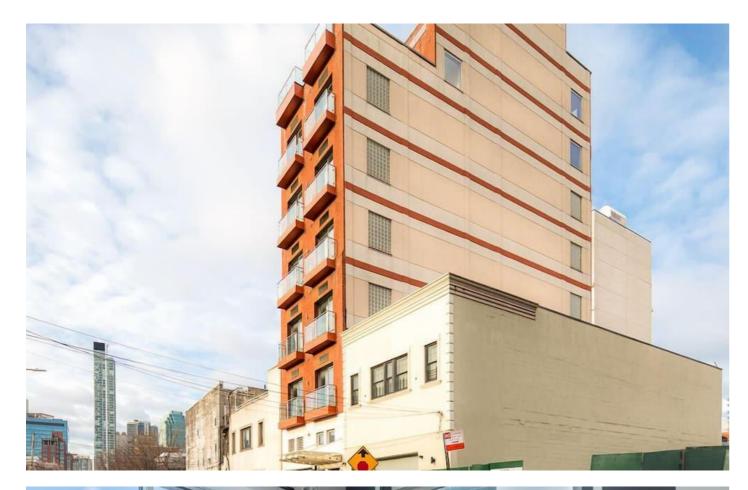

Besen Partners Hotel Advisory Group, as exclusive agent for Ownership, is pleased to offer for sale **38-30 28th Street** (the "Property"). Constructed in 2019-2020, this extended-stay hotel is comprised of 16 fully furnished suites/apartments, with 9 studio-style units and 7 one-bedrooms, each with a kitchenette, hard wood floors and outdoor spaces, either as terraces or larger patios. It is an elevator building with sweeping views of Manhattan and the East River, conveniently located in the heart of Long Island City. The property has an indoor garage and on-site parking for two cars with curb cut.

| NEIGHBORHOOD:                         | LONG ISLAND CITY,<br>QUEENS    |
|---------------------------------------|--------------------------------|
| BLOCK / LOT:                          | 386 / 27                       |
| BUILDING CLASS:                       | LIMITED SERVICE HOTELS (H3)    |
| YEAR BUILT:                           | 2020                           |
| TAX CLASS:                            | 4                              |
| LOT SIZE:                             | 25.04' X 98.78' (built: full)  |
| BUILT AREA:                           | 15,613 ± SF                    |
| STORIES:                              | 8-STORY                        |
| LAYOUT:                               | 16 KEYS / INTERIOR<br>CORRIDOR |
| ZONING:                               | M1-2 / R5B / M1-2 / R5D        |
| F.A.R. (AS-BUILT):                    | 6.37                           |
| ASSESSMENT/<br>R.E. TAXES (2021/2022) | \$1,333,354 /<br>\$11,857      |