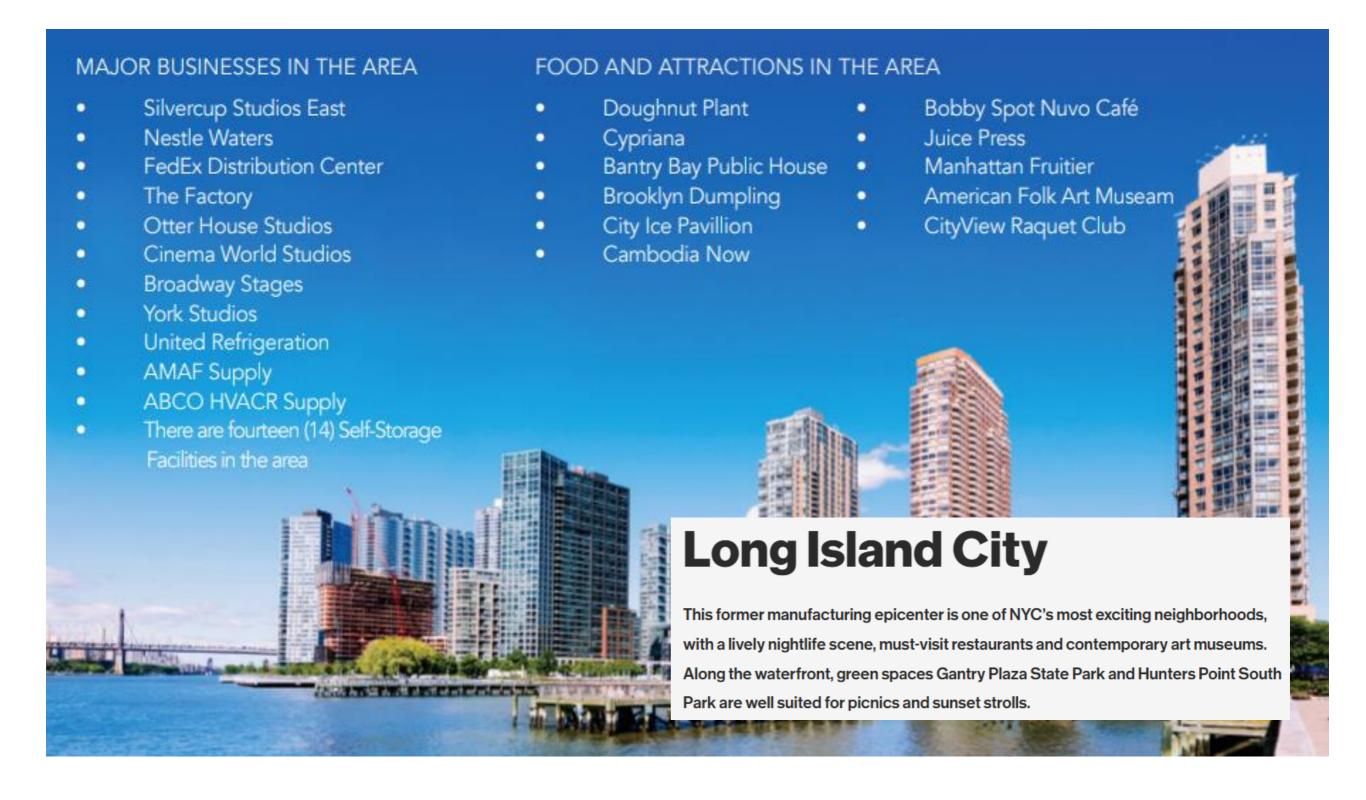

59.90% | 956,355   | 4.06x    |  |  |
| LPs                   | 59.90% | 8,607,193 | 4.06x    |  |  |
| Total                 | 59.90% | 9,563,547 | 4.06x    |  |  |

























Long Island City is an exciting area and has been a major recipient of both civic and private investment over the past decade. It benefits from it's proximity to Manhattan and Brooklyn for residents and tourists. The waterfront has transformed from a previously industrial area to a beautiful park and vibrant commercial district.

It continues to draw developers as the real estate market has consistently demonstrated excellent returns, and is attractive to renters and buyers for it's price point, burgeoning art scene array of cultural venues, restaurants, bars and independently owned shops.













Long Island City (LIC) is a residential and commercial neighborhood on the extreme western tip of Queens, a borough in New York City. It is bordered by Astoria to the north; the East River to the west; Hazen Street, 49th Street, and New Calvary Cemetery in Sunnyside to the east; and Newtown Creek—which separates Queens from Greenpoint, Brooklyn—to the south.

Incorporated as a city in 1870, Long Island City was originally the seat of government of the Town of Newtown, before becoming part of the City of Greater New York in 1898. In the early 21st century, Long Island City became known for its rapid and ongoing residential growth and gentrification, its waterfront parks, and its thriving arts community. The area has a high concentration of art galleries, art institutions, and studio space