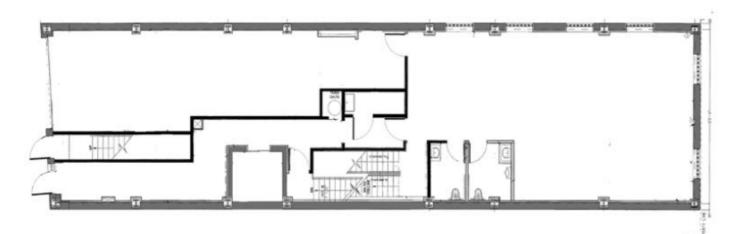

## Unit Breakdown

| Floor | Unit # | Configuration | SF  | Terrace    |
|-------|--------|---------------|-----|------------|
| 2     | 2      | 1 Bed         | 334 | Y          |
| 3     | 3FR    | Studio        | 293 | Y          |
| 3     | 3FL    | Studio        | 271 | Y          |
| 3     | 3R     | 1 Bed         | 413 |            |
| 4     | 4FR    | Studio        | 293 | Y          |
| 4     | 4FL    | Studio        | 271 | Υ          |
| 4     | 4R     | 1 Bed         | 413 |            |
| 5     | 5FR    | Studio        | 293 | Υ          |
| 5     | 5FL    | Studio        | 271 | Υ          |
| 5     | 5R     | 1 Bed         | 413 |            |
| 6     | 6FR    | Studio        | 293 | Υ          |
| 6     | 6FL    | Studio        | 271 | Υ          |
| 6     | 6R     | 1 Bed         | 413 |            |
| 7     | 7F     | Studio        | 270 | Y (449 SF) |
| 7     | 7R     | 1 Bed         | 382 |            |
| 8     | 8      | 2 Bed         | 600 | Y (122 SF) |