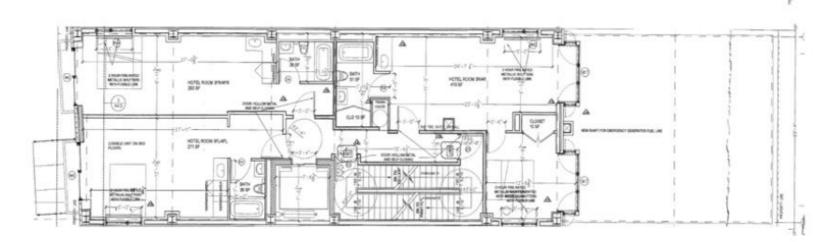

## Unit Breakdown

| Floor | Unit # | Configuration | SF  | Terrace    |
|-------|--------|---------------|-----|------------|
| 2     | 2      | 1 Bed         | 334 | Y          |
| 3     | 3FR    | Studio        | 293 | Y          |
| 3     | 3FL    | Studio        | 271 | Y          |
| 3     | 3R     | 1 Bed         | 413 |            |
| 4     | 4FR    | Studio        | 293 | Y          |
| 4     | 4FL    | Studio        | 271 | Υ          |
| 4     | 4R     | 1 Bed         | 413 |            |
| 5     | 5FR    | Studio        | 293 | Υ          |
| 5     | 5FL    | Studio        | 271 | Υ          |
| 5     | 5R     | 1 Bed         | 413 |            |
| 6     | 6FR    | Studio        | 293 | Υ          |
| 6     | 6FL    | Studio        | 271 | Υ          |
| 6     | 6R     | 1 Bed         | 413 |            |
| 7     | 7F     | Studio        | 270 | Y (449 SF) |
| 7     | 7R     | 1 Bed         | 382 |            |
| 8     | 8      | 2 Bed         | 600 | Y (122 SF) |