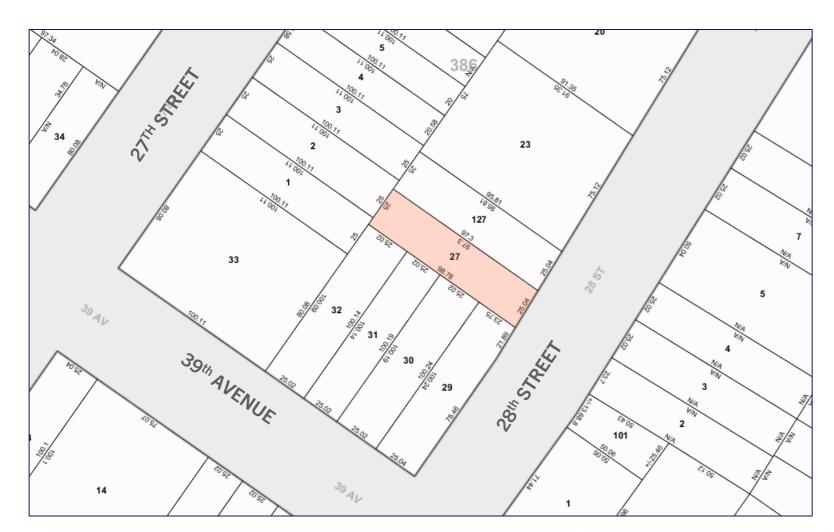

| NEIGHBORHOOD:                         | LONG ISLAND CITY,<br>QUEENS    |
|---------------------------------------|--------------------------------|
| BLOCK / LOT:                          | 386 / 27                       |
| BUILDING CLASS:                       | LIMITED SERVICE HOTELS (H3)    |
| YEAR BUILT:                           | 2020                           |
| TAX CLASS:                            | 4                              |
| LOT SIZE:                             | 25.04' X 98.78' (built: full)  |
| BUILT AREA:                           | 15,613 ± SF                    |
| STORIES:                              | 8-STORY                        |
| LAYOUT:                               | 16 KEYS / INTERIOR<br>CORRIDOR |
| ZONING:                               | M1-2 / R5B / M1-2 / R5D        |
| F.A.R. (AS-BUILT):                    | 6.37                           |
| ASSESSMENT/<br>R.E. TAXES (2021/2022) | \$1,333,354 /<br>\$11,857      |