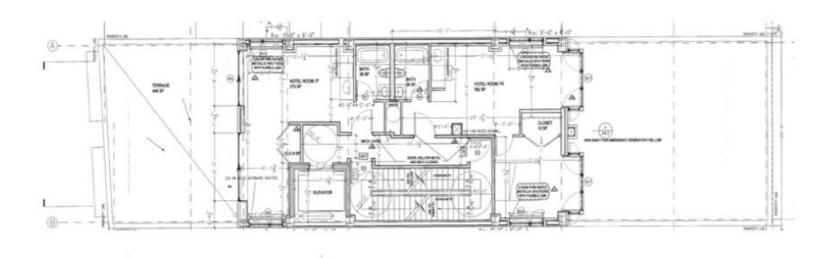

## Unit Breakdown

| Floor | Unit # | Configuration | SF  | Terrace    |
|-------|--------|---------------|-----|------------|
| 2     | 2      | 1 Bed         | 334 | Y          |
| 3     | 3FR    | Studio        | 293 | Y          |
| 3     | 3FL    | Studio        | 271 | Y          |
| 3     | 3R     | 1 Bed         | 413 |            |
| 4     | 4FR    | Studio        | 293 | Y          |
| 4     | 4FL    | Studio        | 271 | Υ          |
| 4     | 4R     | 1 Bed         | 413 |            |
| 5     | 5FR    | Studio        | 293 | Υ          |
| 5     | 5FL    | Studio        | 271 | Υ          |
| 5     | 5R     | 1 Bed         | 413 |            |
| 6     | 6FR    | Studio        | 293 | Υ          |
| 6     | 6FL    | Studio        | 271 | Υ          |
| 6     | 6R     | 1 Bed         | 413 |            |
| 7     | 7F     | Studio        | 270 | Y (449 SF) |
| 7     | 7R     | 1 Bed         | 382 |            |
| 8     | 8      | 2 Bed         | 600 | Y (122 SF) |