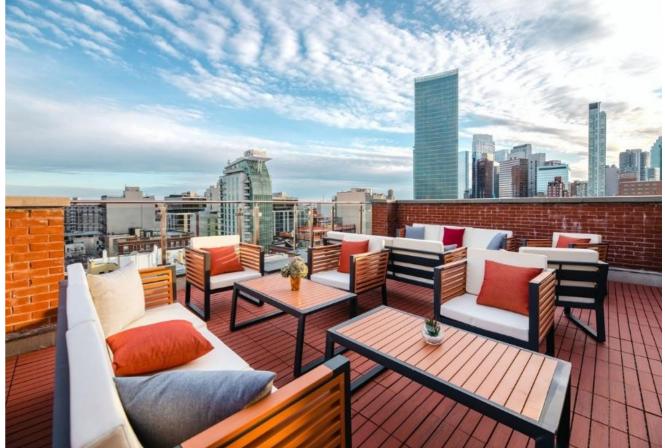

## THE TERRACOTTA TERRACE

"The Terracotta Terrace is our colossal outdoor patio with ample room for 60 guests. This is ideal for pre-function gatherings and receptions, in an elegant, star-light atmosphere. We are wellversed in both business and social events, offering a perfectly catered and incredibly iconic setting."

## THE AERA ROOF LOUNGE

"The Aera Roof Lounge offers breathtaking and unobstructed rooftop views of Long Island City, Astoria, and Midtown Manhattan. This exquisitely designed outdoor space has been constructed to host a chic but intimate gathering. We offer outdoor events on our terrace for up to 30 guests."