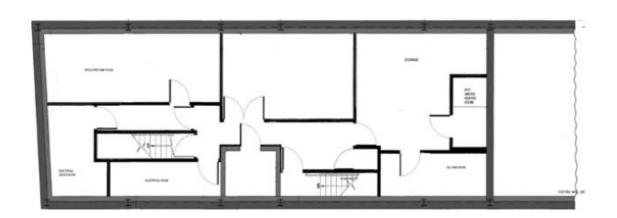

## **Property Level Highlights**

- Property has a H3 Building Classification and a hotel license allowing for the apartments to be rented on a nightly basis on Airbnb / VRBO legally as-of-right. Due to the Hotel Classification these units can also be listed on OTA's such as Expedia, Booking.com, Hotels.com, etc.
- Stand-alone hotel property with no interference from Co-Op Boards or neighbors.
- The building has 16 apartments all with kitchenettes, 2-car parking garages, trash chute, laundry room, bike storage, conference rooms, gym and amenity floor.
- As per legislation passed in April 2021 no new hotels can be built in NYC, along with the fact that Airbnb is not legal makes this a high barrier-toentry asset.