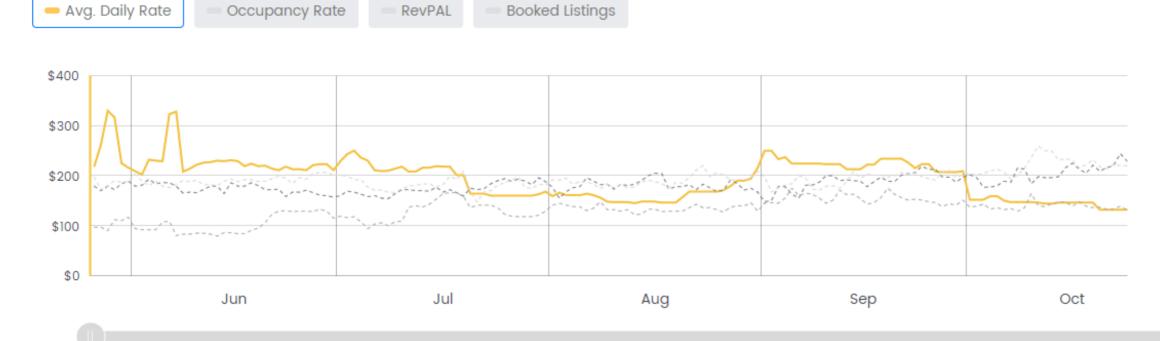

## **Financial Highlights**

- The Hotel is currently achieving a \$224 Average Daily Rate within the first 2 months of being open and is budgeted to achieve \$285 Average Daily Rate by the end of year 2022.
- The Market Competitive Set for the 90<sup>th</sup> percentile shows historically Airbnb units over the last 4 years have achieved \$375 and \$425 per night for "Entire Place Units" with 24-hour check-in and professional host categorizations that can sleep 4 and have amenities such as gym, laundry, and WIFI.
- The property has units with roof top decks and balconies, currently being listed at \$440 / night.
- The property already has future bookings of \$73,281 made from now till December 31st and is continuing to add more bookings.
- The property is budged to achieve \$1,500,000 by the end of the year with a 67% EBITDA of approx. \$1M.
- The property offers investors a very attractive 4X Equity Multiple and a 59% IRR and a 14% Cap Rate.
- The property can be acquired with \$2,500,000 to \$3,000,000 down payment subject to buyer credentials.

## Comp Set: Market ADR - Projected

Historical YoY: - 2022 - 2021 - 2020 - 2019

Data available through May 19, 2022

Download as a CSV

Data available through May 19, 2022

| The Modernist                                   |                           |              |          |                  |             |          |          |                     |
|-------------------------------------------------|---------------------------|--------------|----------|------------------|-------------|----------|----------|---------------------|
| Historical and Projected Operating Budget       |                           |              |          |                  |             |          |          |                     |
| Operating Year                                  | T-3 as of Actual/Forecast |              |          |                  |             |          |          |                     |
|                                                 | (                         | 03/15 - Till | Date     |                  |             | 2022     |          |                     |
| Number of Rooms                                 |                           | 16           |          |                  |             | 16       |          |                     |
| Days Open                                       |                           | 350          |          |                  |             | 365      |          |                     |
| Rooms Available                                 |                           | 1,200        |          |                  |             | 5,840    |          |                     |
| Rooms Sold                                      |                           | 898 5,200    |          |                  |             |          |          |                     |
|                                                 |                           |              |          |                  |             | ,        | ΥοΥ %Δ   | Ind                 |
| Occupancy                                       |                           | 74.8%        |          |                  |             | 89.0%    |          |                     |
| Average Daily Rate                              |                           | \$224.72     |          |                  |             | \$288.46 |          |                     |
| Rooms RevPAR                                    |                           | \$168.16     |          |                  |             | \$256.85 |          |                     |
| Total RevPAR                                    |                           | \$168.16     |          |                  |             | \$259.42 |          |                     |
| OPERATING REVENUE                               | \$ Amount                 | % Total      | S PAR    | \$ POR           | 6.0         | % Total  | SPAR     | \$ P                |
| Rooms                                           | \$201,798                 |              |          |                  | \$ Amount   | 99.0%    |          |                     |
|                                                 | \$201,798                 | 100.0%       | \$12,612 | 0.00             | \$1,500,000 | 0.0%     | \$93,750 | \$288.              |
| Food and Beverage                               | 0                         | 0.0%         | 0        | 0.00             | 1           | 1.0%     | 938      | 2.                  |
| Other Operating Departments                     |                           |              | _        |                  | 15,000      |          |          |                     |
| Miscellaneous Income Total Operating Revenue    | \$201,798                 | 0.0%         | 612 612  | 0.00<br>\$224.72 | \$1,515,000 | 0.0%     | \$94,688 | 0.<br><b>\$291.</b> |
| Total Operating Revenue                         | \$201,750                 | 100.0%       | \$12,612 | \$224.72         | \$1,515,000 | 100.0%   | \$34,000 | \$251.              |
| DEPARTMENTAL EXPENSES                           |                           |              |          |                  |             |          |          |                     |
| Rooms                                           | \$54,047                  | 26.8%        | \$3,378  | \$60.19          | \$263,030   | 17.5%    | \$16,439 | \$50.               |
| Food and Beverage                               | 0                         | 0.0%         | 0        | 0.00             | 0           | 0.0%     | 0        | 0.                  |
| Other Operating Departments                     | 636                       | 0.0%         | 40       | 0.71             | 3,093       | 20.6%    | 193      | 0.                  |
| Total Departmental Expenses                     | \$54,683                  | 27.1%        | \$3,418  | \$60.89          | \$266,123   | 17.6%    | \$16,633 | \$51.               |
| Total Departmental Profit                       | \$147,115                 | 72.9%        | \$9,195  | \$163.83         | \$1,248,877 | 82.4%    | \$78,055 | \$240.              |
| UNDISTRIBUTED EXPENSES                          |                           |              |          |                  |             |          |          |                     |
| Administrative & General                        | \$6,370                   | 3.2%         | \$398    | \$7.09           | \$31,000    | 2.0%     | \$1,938  | \$5.                |
| Credit Card Commissions                         | 6,355                     | 3.1%         | 397      | 7.08             | 30,928      | 2.0%     | 1,933    | 5.                  |
| Information and Telecommunications Systems      | 0                         | 0.0%         | 0        | 0.00             | 0           | 0.0%     | 0        | 0                   |
| Sales and Marketing                             | 9,533                     | 4.796        | 596      | 10.62            | 46,392      | 3.1%     | 2,900    | 8.                  |
| Franchise & Other Brand Fees                    | 0                         | 0.0%         | 0        | 0.00             | 0           | 0.0%     | 0        | 0.                  |
| Property Operation and Maintenance              | 6,355                     | 3.1%         | 397      | 7.08             | 30,928      | 2.0%     | 1,933    | 5.                  |
| Utilities                                       | 8,630                     | 4.3%         | 539      | 9.61             | 42,000      | 2.8%     | 2,625    | 8.                  |
| Total Undistributed Expenses                    | \$37,243                  | 18.5%        | \$2,328  | \$41.47          | \$181,248   | 12.0%    |          | \$34.               |
| Gross Operating Profit                          | \$109,872                 | 54.4%        | \$6,867  | \$122.35         | \$1,067,629 | 70.5%    | \$66,727 | \$205.              |
| Management Fees                                 | \$0                       | 0.0%         | \$0      | \$0.00           | \$0         | 0.0%     | \$0      | \$0.                |
| Income before Non-Operating Income and Expenses | \$109,872                 | 54.4%        | \$6,867  | \$122.35         | \$1,067,629 | 70.5%    | \$66,727 | \$205.              |
| NON-OPERATING INCOME AND EXPENSES               |                           |              |          |                  |             |          |          |                     |
| Income                                          | \$0                       | 0.0%         | \$0      | \$0.00           | \$0         | 0.0%     | SO       | \$0.                |
| Rent                                            | 0                         | 0.0%         | 0        | 0.00             | 1 0         | 0.0%     | 0        | 0.                  |
| Property and Other Taxes                        | 2,361                     | 1.2%         | 148      | 2.63             | 11,490      | 0.8%     | 718      | 2.                  |
| Insurance                                       | 5,753                     | 2.9%         | 360      | 6.41             | 28,000      | 1.8%     | 1,750    | 5                   |
| Other                                           | 5,755                     | 0.0%         | 0        | 0.00             | 28,000      | 0.0%     | 1,750    | 0.                  |
| Total Non-Operating Income And Expenses         | \$8,114                   | 4.0%         | \$507    | \$9.04           | \$39,490    | 2.6%     | \$2,468  | \$7.                |
|                                                 |                           |              |          |                  |             |          |          |                     |
| EBITDA                                          | \$101,758                 | 50.4%        | \$6,360  | \$113.32         | \$1,028,139 | 67.9%    | \$64,259 | \$197               |