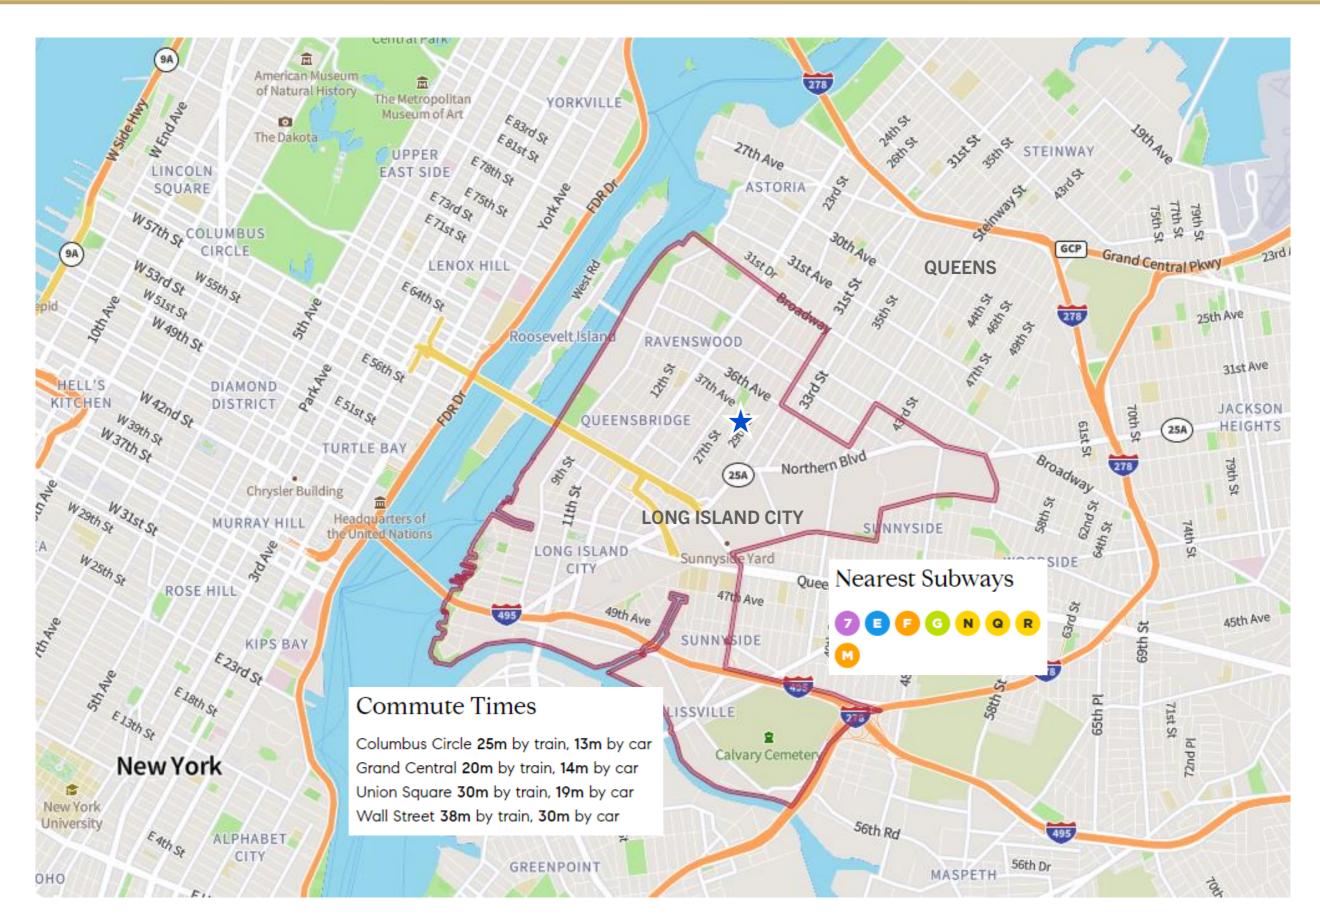

There is an array of transportation access, including close proximity to the Brooklyn-Queens Expressway (I-78), LaGuardia Airport (only 3 miles away), public transit including Grand Central Station, and ferry access at the beautiful Long Island City waterfront. The property is one subway stop from Manhattan and a short cab ride to midtown Manhattan or Brooklyn.

## **Location Level Highlights**

- The property is located along the [7] Subway Train which runs from Hudson Yards to La Guardia Airport, with stops at Grand Central, Times Square, and Bryant Park.
- All higher floor units have views of the Manhattan Skyline.