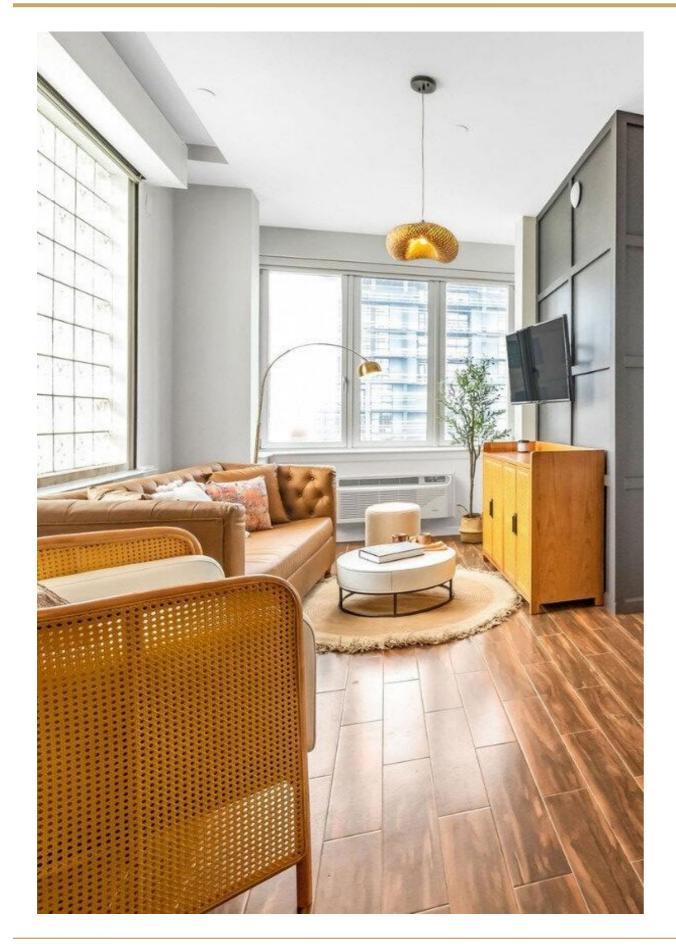

Besen Partners Hotel Advisory Group, as exclusive agent for Ownership, is pleased to offer for sale **38-30 28th Street** (the "Property"). Constructed in 2019-2020, this extended-stay hotel is comprised of 16 fully furnished suites/apartments, with 9 studio-style units and 7 one-bedrooms, each with a kitchenette, hard wood floors and outdoor spaces, either as terraces or larger patios. It is an elevator building with sweeping views of Manhattan and the East River, conveniently located in the heart of Long Island City. The property has an indoor garage and on-site parking for two cars with curb cut.

## Unit Breakdown

| Floor | Unit # | Configuration | SF  | Terrace    |
|-------|--------|---------------|-----|------------|
| 2     | 2      | 1 Bed         | 334 | Y          |
| 3     | 3FR    | Studio        | 293 | Y          |
| 3     | 3FL    | Studio        | 271 | Y          |
| 3     | 3R     | 1 Bed         | 413 |            |
| 4     | 4FR    | Studio        | 293 | Y          |
| 4     | 4FL    | Studio        | 271 | Υ          |
| 4     | 4R     | 1 Bed         | 413 |            |
| 5     | 5FR    | Studio        | 293 | Υ          |
| 5     | 5FL    | Studio        | 271 | Υ          |
| 5     | 5R     | 1 Bed         | 413 |            |
| 6     | 6FR    | Studio        | 293 | Υ          |
| 6     | 6FL    | Studio        | 271 | Υ          |
| 6     | 6R     | 1 Bed         | 413 |            |
| 7     | 7F     | Studio        | 270 | Y (449 SF) |
| 7     | 7R     | 1 Bed         | 382 |            |
| 8     | 8      | 2 Bed         | 600 | Y (122 SF) |