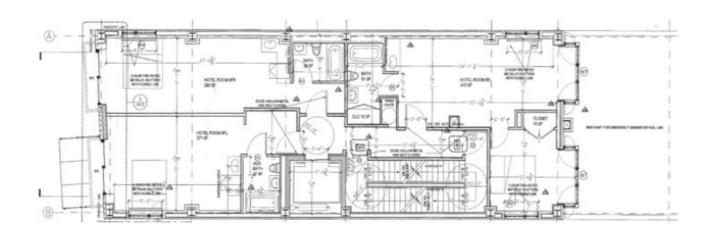

## Unit Breakdown

| Floor | Unit # | Configuration | SF  | Terrace    |
|-------|--------|---------------|-----|------------|
| 2     | 2      | 1 Bed         | 334 | Y          |
| 3     | 3FR    | Studio        | 293 | Y          |
| 3     | 3FL    | Studio        | 271 | Y          |
| 3     | 3R     | 1 Bed         | 413 |            |
| 4     | 4FR    | Studio        | 293 | Y          |
| 4     | 4FL    | Studio        | 271 | Υ          |
| 4     | 4R     | 1 Bed         | 413 |            |
| 5     | 5FR    | Studio        | 293 | Υ          |
| 5     | 5FL    | Studio        | 271 | Υ          |
| 5     | 5R     | 1 Bed         | 413 |            |
| 6     | 6FR    | Studio        | 293 | Υ          |
| 6     | 6FL    | Studio        | 271 | Υ          |
| 6     | 6R     | 1 Bed         | 413 |            |
| 7     | 7F     | Studio        | 270 | Y (449 SF) |
| 7     | 7R     | 1 Bed         | 382 |            |
| 8     | 8      | 2 Bed         | 600 | Y (122 SF) |