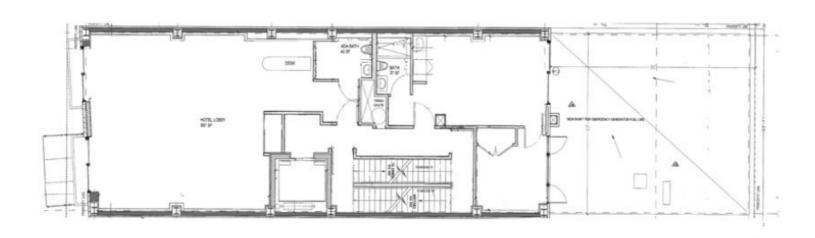

## Unit Breakdown

| Floor | Unit # | Configuration | SF  | Terrace    |
|-------|--------|---------------|-----|------------|
| 2     | 2      | 1 Bed         | 334 | Y          |
| 3     | 3FR    | Studio        | 293 | Y          |
| 3     | 3FL    | Studio        | 271 | Y          |
| 3     | 3R     | 1 Bed         | 413 |            |
| 4     | 4FR    | Studio        | 293 | Y          |
| 4     | 4FL    | Studio        | 271 | Υ          |
| 4     | 4R     | 1 Bed         | 413 |            |
| 5     | 5FR    | Studio        | 293 | Υ          |
| 5     | 5FL    | Studio        | 271 | Υ          |
| 5     | 5R     | 1 Bed         | 413 |            |
| 6     | 6FR    | Studio        | 293 | Υ          |
| 6     | 6FL    | Studio        | 271 | Υ          |
| 6     | 6R     | 1 Bed         | 413 |            |
| 7     | 7F     | Studio        | 270 | Y (449 SF) |
| 7     | 7R     | 1 Bed         | 382 |            |
| 8     | 8      | 2 Bed         | 600 | Y (122 SF) |