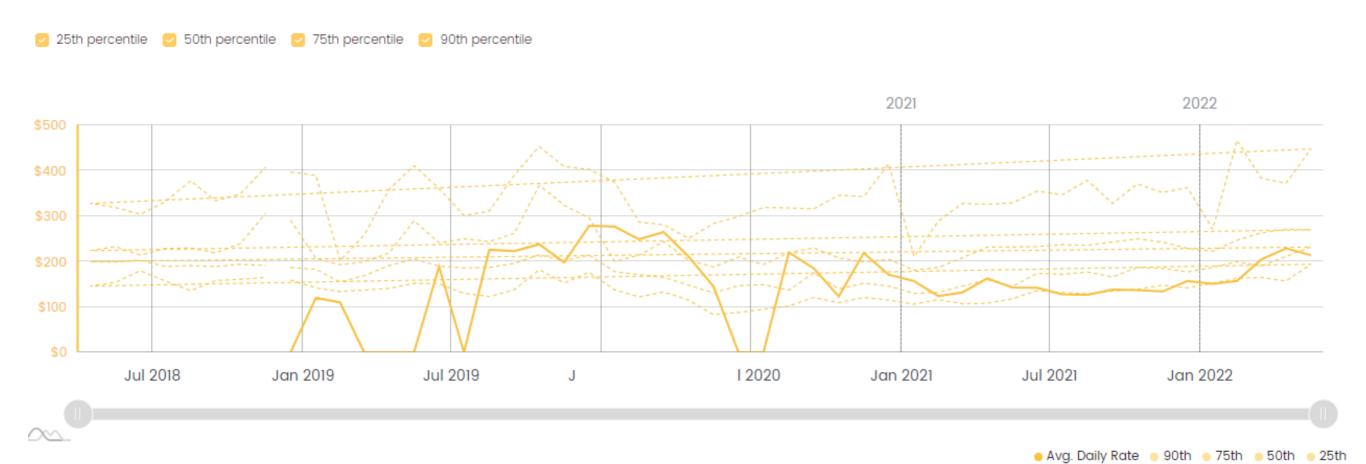

## **Financial Highlights**

- The Hotel is currently achieving a \$224 Average Daily Rate within the first 2 months of being open and is budgeted to achieve \$285 Average Daily Rate by the end of year 2022.
- The Market Competitive Set for the 90<sup>th</sup> percentile shows historically Airbnb units over the last 4 years have achieved \$375 and \$425 per night for "Entire Place Units" with 24-hour check-in and professional host categorizations that can sleep 4 and have amenities such as gym, laundry, and WIFI.
- The property has units with roof top decks and balconies, currently being listed at \$440 / night.
- The property already has future bookings of \$73,281 made from now till December 31st and is continuing to add more bookings.
- The property is budged to achieve \$1,500,000 by the end of the year with a 67% EBITDA of approx. \$1M.
- The property offers investors a very attractive 4X Equity Multiple and a 59% IRR and a 14% Cap Rate.
- The property can be acquired with \$2,500,000 to \$3,000,000 down payment subject to buyer credentials.

## Comp Set: Market ADR - Projected

Historical YoY: - 2022 - 2021 - 2020 - 2019

Data available through May 19, 2022

Download as a CSV

Data available through May 19, 2022

| The Modernist                                   |                           |              |          |                  |             |          |          |                     |
|-------------------------------------------------|---------------------------|--------------|----------|------------------|-------------|----------|----------|---------------------|
| Historical and Projected Operating Budget       |                           |              |          |                  |             |          |          |                     |
| Operating Year                                  | T-3 as of Actual/Forecast |              |          |                  |             |          |          |                     |
|                                                 | (                         | 03/15 - Till | Date     |                  |             | 2022     |          |                     |
| Number of Rooms                                 |                           | 16           |          |                  |             | 16       |          |                     |
| Days Open                                       |                           | 350          |          |                  |             | 365      |          |                     |
| Rooms Available                                 |                           | 1,200        |          |                  |             | 5,840    |          |                     |
| Rooms Sold                                      |                           | 898 5,200    |          |                  |             |          |          |                     |
|                                                 |                           |              |          |                  |             | ,        | ΥοΥ %Δ   | Ind                 |
| Occupancy                                       |                           | 74.8%        |          |                  |             | 89.0%    |          |                     |
| Average Daily Rate                              |                           | \$224.72     |          |                  |             | \$288.46 |          |                     |
| Rooms RevPAR                                    |                           | \$168.16     |          |                  |             | \$256.85 |          |                     |
| Total RevPAR                                    |                           | \$168.16     |          |                  |             | \$259.42 |          |                     |
| OPERATING REVENUE                               | \$ Amount                 | % Total      | S PAR    | \$ POR           | 6.0         | % Total  | SPAR     | \$ P                |
| Rooms                                           | \$201,798                 |              |          |                  | \$ Amount   | 99.0%    |          |                     |
|                                                 | \$201,798                 | 100.0%       | \$12,612 | 0.00             | \$1,500,000 | 0.0%     | \$93,750 | \$288.              |
| Food and Beverage                               | 0                         | 0.0%         | 0        | 0.00             | 1           | 1.0%     | 938      | 2.                  |
| Other Operating Departments                     |                           |              | _        |                  | 15,000      |          |          |                     |
| Miscellaneous Income Total Operating Revenue    | \$201,798                 | 0.0%         | 612 612  | 0.00<br>\$224.72 | \$1,515,000 | 0.0%     | \$94,688 | 0.<br><b>\$291.</b> |
| Total Operating Revenue                         | \$201,750                 | 100.0%       | \$12,612 | \$224.72         | \$1,515,000 | 100.0%   | \$34,000 | \$251.              |
| DEPARTMENTAL EXPENSES                           |                           |              |          |                  |             |          |          |                     |
| Rooms                                           | \$54,047                  | 26.8%        | \$3,378  | \$60.19          | \$263,030   | 17.5%    | \$16,439 | \$50.               |
| Food and Beverage                               | 0                         | 0.0%         | 0        | 0.00             | 0           | 0.0%     | 0        | 0.                  |
| Other Operating Departments                     | 636                       | 0.0%         | 40       | 0.71             | 3,093       | 20.6%    | 193      | 0.                  |
| Total Departmental Expenses                     | \$54,683                  | 27.1%        | \$3,418  | \$60.89          | \$266,123   | 17.6%    | \$16,633 | \$51.               |
| Total Departmental Profit                       | \$147,115                 | 72.9%        | \$9,195  | \$163.83         | \$1,248,877 | 82.4%    | \$78,055 | \$240.              |
| UNDISTRIBUTED EXPENSES                          |                           |              |          |                  |             |          |          |                     |
| Administrative & General                        | \$6,370                   | 3.2%         | \$398    | \$7.09           | \$31,000    | 2.0%     | \$1,938  | \$5.                |
| Credit Card Commissions                         | 6,355                     | 3.1%         | 397      | 7.08             | 30,928      | 2.0%     | 1,933    | 5.                  |
| Information and Telecommunications Systems      | 0                         | 0.0%         | 0        | 0.00             | 0           | 0.0%     | 0        | 0                   |
| Sales and Marketing                             | 9,533                     | 4.796        | 596      | 10.62            | 46,392      | 3.1%     | 2,900    | 8.                  |
| Franchise & Other Brand Fees                    | 0                         | 0.0%         | 0        | 0.00             | 0           | 0.0%     | 0        | 0.                  |
| Property Operation and Maintenance              | 6,355                     | 3.1%         | 397      | 7.08             | 30,928      | 2.0%     | 1,933    | 5.                  |
| Utilities                                       | 8,630                     | 4.3%         | 539      | 9.61             | 42,000      | 2.8%     | 2,625    | 8.                  |
| Total Undistributed Expenses                    | \$37,243                  | 18.5%        | \$2,328  | \$41.47          | \$181,248   | 12.0%    |          | \$34.               |
| Gross Operating Profit                          | \$109,872                 | 54.4%        | \$6,867  | \$122.35         | \$1,067,629 | 70.5%    | \$66,727 | \$205.              |
| Management Fees                                 | \$0                       | 0.0%         | \$0      | \$0.00           | \$0         | 0.0%     | \$0      | \$0.                |
| Income before Non-Operating Income and Expenses | \$109,872                 | 54.4%        | \$6,867  | \$122.35         | \$1,067,629 | 70.5%    | \$66,727 | \$205.              |
| NON-OPERATING INCOME AND EXPENSES               |                           |              |          |                  |             |          |          |                     |
| Income                                          | \$0                       | 0.0%         | \$0      | \$0.00           | \$0         | 0.0%     | SO       | \$0.                |
| Rent                                            | 0                         | 0.0%         | 0        | 0.00             | 1 0         | 0.0%     | 0        | 0.                  |
| Property and Other Taxes                        | 2,361                     | 1.2%         | 148      | 2.63             | 11,490      | 0.8%     | 718      | 2.                  |
| Insurance                                       | 5,753                     | 2.9%         | 360      | 6.41             | 28,000      | 1.8%     | 1,750    | 5                   |
| Other                                           | 5,755                     | 0.0%         | 0        | 0.00             | 28,000      | 0.0%     | 1,750    | 0.                  |
| Total Non-Operating Income And Expenses         | \$8,114                   | 4.0%         | \$507    | \$9.04           | \$39,490    | 2.6%     | \$2,468  | \$7.                |
|                                                 |                           |              |          |                  |             |          |          |                     |
| EBITDA                                          | \$101,758                 | 50.4%        | \$6,360  | \$113.32         | \$1,028,139 | 67.9%    | \$64,259 | \$197               |