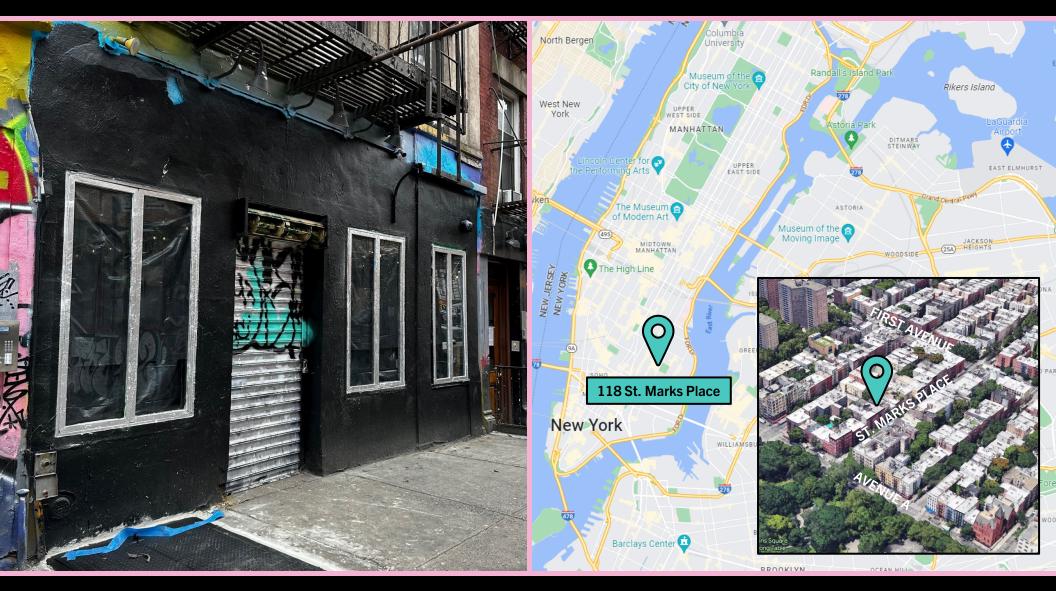

## 118 St. Marks Place

AMAZING EAST VILLAGE LOCATION

**APPROXIMATE SIZE** 1,100 SF

**ASKING RENT** \$15,000/Month

#### **PROPERTY DETAILS**

- Amazing East Village location
- All Uses Considered
- Beautifully Renovated Space
- Basement available with interior access
- Formerly the St. Dymphna's Irish Bar
- One minute walk to Tompkins Sq. Park