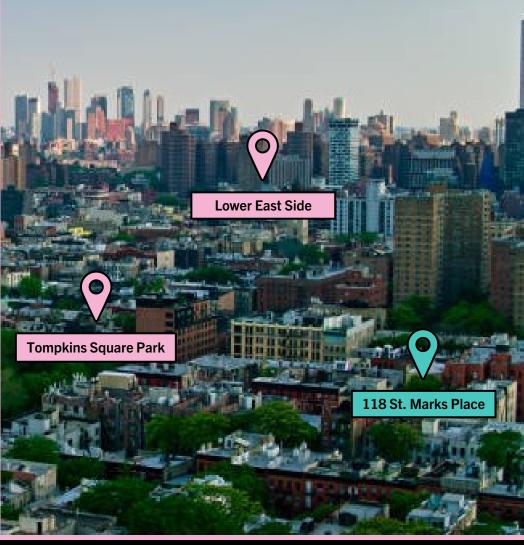

#### **TRANSPORTATION**

Ten Degrees, Ha Noi House, Augurs Well, Crif Dogs, Mokyo, Café Mogador, Goodnight Sonny, Xe May Sandwich Shop, Dumpling Man, David's Café, Isabella, Craft + Carry Bottle Shop and Tap Room, Bua, Empellon Al Pastor, Starbucks and much more.

#### **PROPERTY DETAILS**

- Amazing East Village location
- All Uses Considered
- Beautifully Renovated Space
- Basement available with interior access
- Formerly the St. Dymphna's Irish Bar
- One minute walk to Tompkins Sq. Park