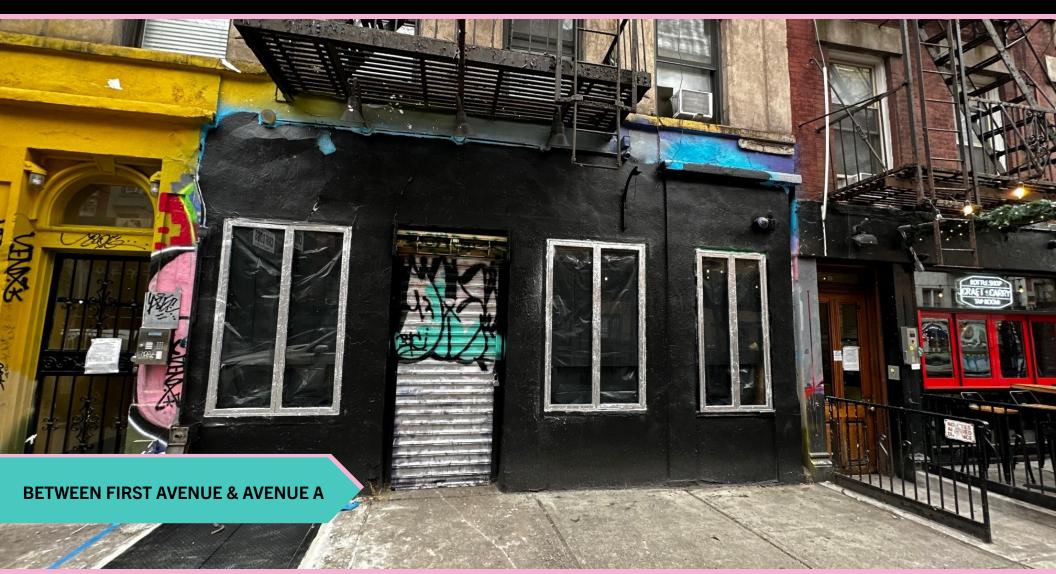

## 118 St. Marks Place

AMAZING EAST VILLAGE LOCATION

**APPROXIMATE SIZE** 1,100 SF

**ASKING RENT** \$15,000/Month

#### **PROPERTY DETAILS**

- Amazing East Village location
- All Uses Considered
- Beautifully Renovated Space
- Basement available with interior access
- Formerly the St. Dymphna's Irish Bar
- One minute walk to Tompkins Sq. Park