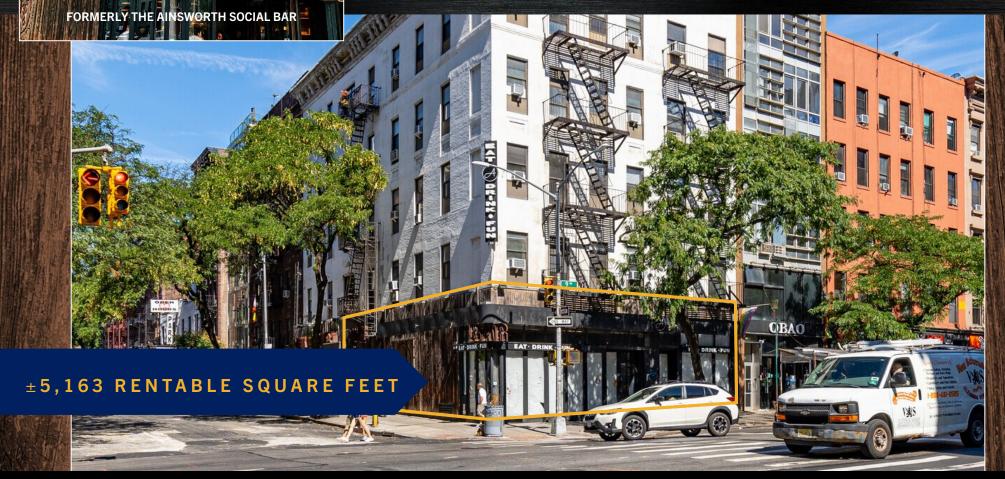

# 643-647 NINTH AVENUE

Northwest Corner of 45th & Ninth Avenue

#### **PROPERTY DETAILS**

- ±5,163 Total SF
- Ground Floor: 2,972 SF
- Lower Level: 2,191 SF
- Formerly the Ainsworth Social Bar
- · All uses considered

**RENT** 

\$52,000/month \$120.86/SF

## 643-647 NINTH AVENUE

Northwest Corner of 45th & Ninth Avenue