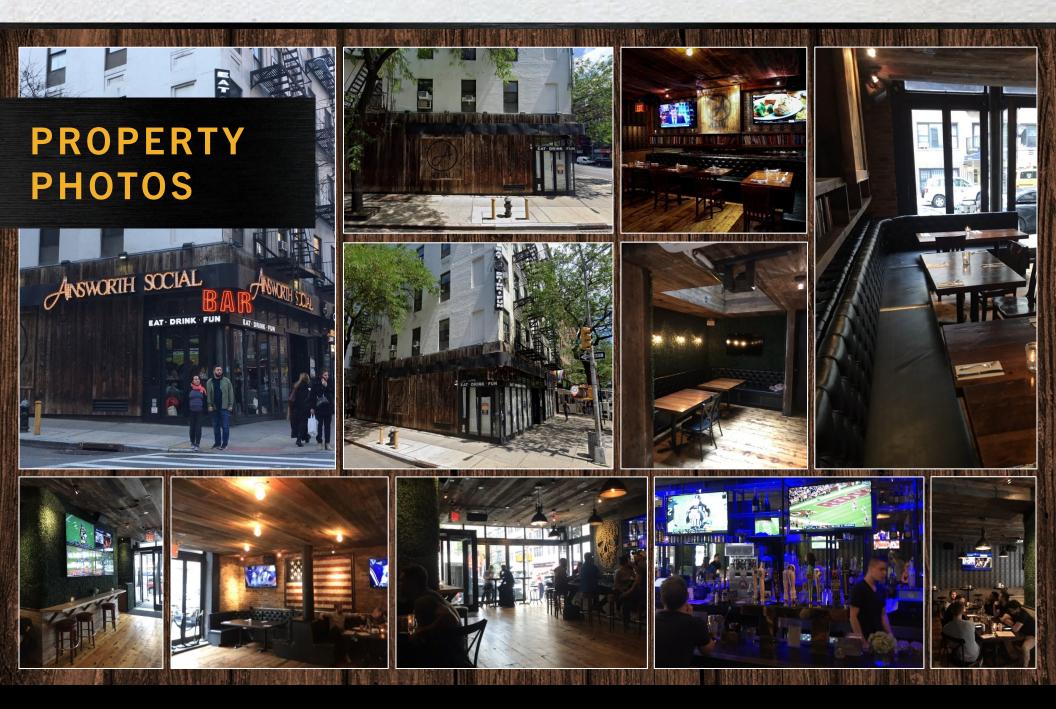

#### **PROPERTY DETAILS**

- ±5,163 Total SF
- Ground Floor: 2,972 SF
- Lower Level: 2,191 SF
- Formerly the Ainsworth Social Bar
- · All uses considered

**RENT** 

\$52,000/month \$120.86/SF