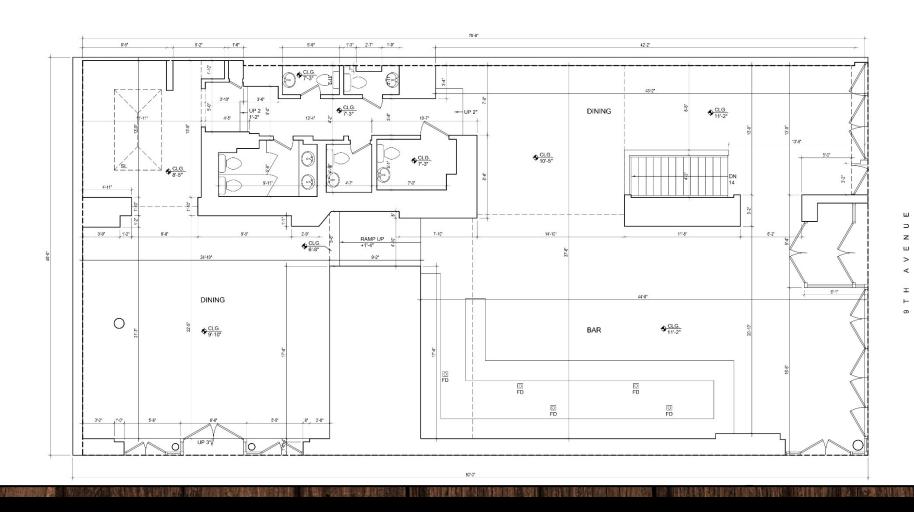

# CLINTON-HELL'S KITCHEN 643-647 NINTH AVENUE

Northwest Corner of 45<sup>th</sup> & Ninth Avenue



For more information, please contact our exclusive agent:

Ronald H. Cohen

Chief Sales Officer (646) 424-5317 rcohen@besenpartners.com







## CLINTON-HELL'S KITCHEN

# 643-647 NINTH AVENUE

Northwest Corner of 45th & Ninth Avenue





#### **PROPERTY DETAILS**

- ±5,163 Total SF
- Ground Floor: 2,972 SF
- Lower Level: 2,191 SF
- Formerly the Ainsworth Social Bar
- · All uses considered



**RENT** 

\$52,000/month \$120.86/SF







# FIRST FLOOR FLOOR PLANS





## CELLAR FLOOR PLANS









## 643-647 NINTH AVENUE

Northwest Corner of 45th & Ninth Avenue

#### **Neighbors Include:**

5 Napkin Burger, OBAO Noodles & BBQ, Bareburger Kitchen & Bar, Marseille, Rudy's Bar & Grill, Ari Sushi, Westway Diner, Bird & Branch, Amy's Bread, Galaxy Diner, Birdland Jazz Club and many more.

### **Nearby Major Retailers:**

TD Bank, Burger King, Panda Express, Shake Shack, Chick-fil-A, Dallas BBQ, Five Guys and many more.

**Access to All Major Subway Lines at Times Square**