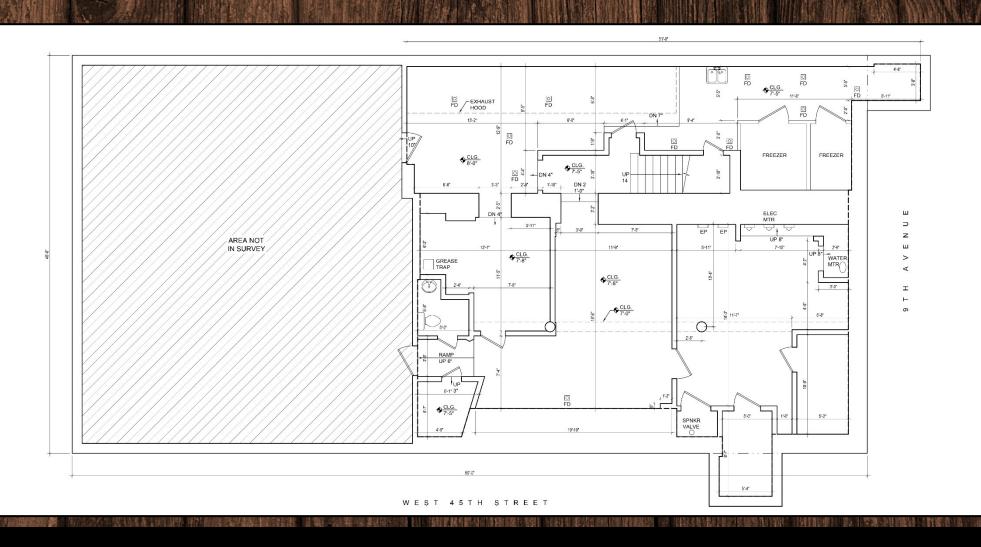

# CLINTON-HELL'S KITCHEN 643-647 NINTH AVENUE

Northwest Corner of 45<sup>th</sup> & Ninth Avenue



For more information, please contact our exclusive agent:

Ronald H. Cohen

Chief Sales Officer (646) 424-5317 rcohen@besenpartners.com







## CLINTON-HELL'S KITCHEN

# 643-647 NINTH AVENUE

Northwest Corner of 45th & Ninth Avenue





#### **PROPERTY DETAILS**

- ±5,163 Total SF
- Ground Floor: 2,972 SF
- Lower Level: 2,191 SF
- Formerly the Ainsworth Social Bar
- · All uses considered



**RENT** 

\$52,000/month \$120.86/SF







# FIRST FLOOR FLOOR PLANS





## CELLAR FLOOR PLANS









## 643-647 NINTH AVENUE

Northwest Corner of 45th & Ninth Avenue

#### **Neighbors Include:**

5 Napkin Burger, OBAO Noodles & BBQ, Bareburger Kitchen & Bar, Marseille, Rudy's Bar & Grill, Ari Sushi, Westway Diner, Bird & Branch, Amy's Bread, Galaxy Diner, Birdland Jazz Club and many more.

### **Nearby Major Retailers:**

TD Bank, Burger King, Panda Express, Shake Shack, Chick-fil-A, Dallas BBQ, Five Guys and many more.

**Access to All Major Subway Lines at Times Square**