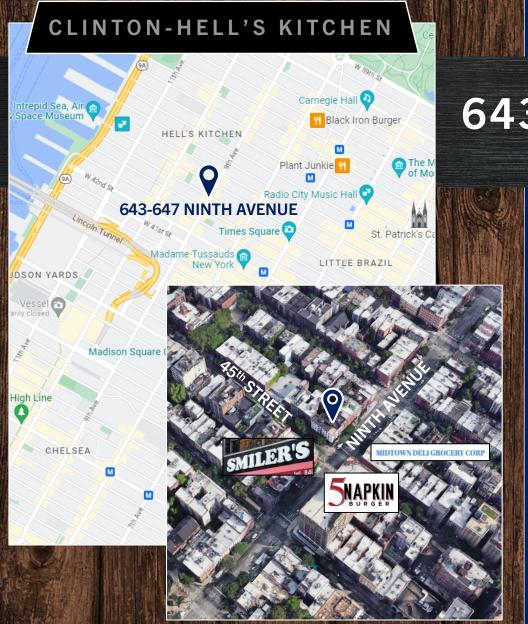

# CLINTON-HELL'S KITCHEN 643-647 NINTH AVENUE

Northwest Corner of 45<sup>th</sup> & Ninth Avenue

For more information, please contact our exclusive agent:

Ronald H. Cohen

Chief Sales Officer (646) 424-5317 rcohen@besenpartners.com

# 643-647 NINTH AVENUE

Northwest Corner of 45th & Ninth Avenue

## 643-647 NINTH AVENUE

Northwest Corner of 45th & Ninth Avenue

#### **Neighbors Include:**

5 Napkin Burger, OBAO Noodles & BBQ, Bareburger Kitchen & Bar, Marseille, Rudy's Bar & Grill, Ari Sushi, Westway Diner, Bird & Branch, Amy's Bread, Galaxy Diner, Birdland Jazz Club and many more.