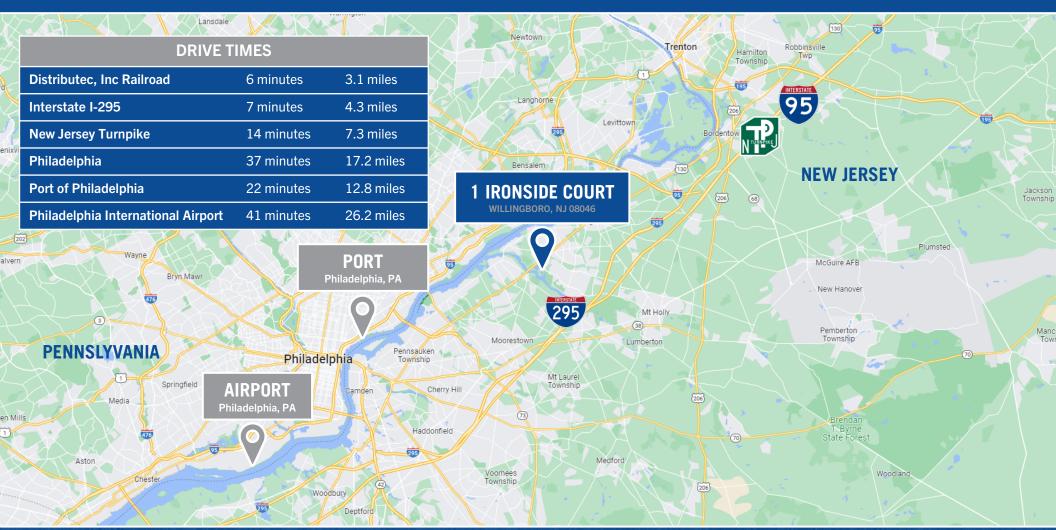

#### 7 MINUTES FROM INTERSTATE I-295. 12 MILES TO PORT OF PHILADELPHIA.

### **INVESTMENT HIGHLIGHTS**

- 3.5 undeveloped acres valued at \$9,000 \$10,000 per month (per developed acre)
- Industrial rental comps for Burlington County are averaging \$12-\$13 PSF NNN
- Potential gross income of \$600,000-\$650,000 for existing structure
- Additional income of \$300,000-\$350,000 per annum for undeveloped land
- Located directly off Burlington Pike (Rt 130) and 7 minutes from I-295 & I-95 (NJ Turnpike)
- 2 miles from the Pennsylvania border
- 20 minutes to the Port of Philadelphia

#### **EXECUTIVE SUMMARY**

Besen Partners, as exclusive agent for Ownership, is pleased to offer for sale 1 Ironside Court (the "Property"); 53,870± SF industrial warehouse built on 9.00 acres in Willingboro, New Jersey, Burlington County. The property includes a 1-story building, 18'-25' ceiling heights, 600± SF of front and rear office space, Fluorescent lighting with automatic sensors and wet sprinkler system with floor drains in unit #2. 3.5 undeveloped acres valued at \$9,000 - \$10,000 per month (per developed acre). Property to be delivered vacant. 7 minutes from interstate 295 and 12 miles from the Port of Philadelphia.