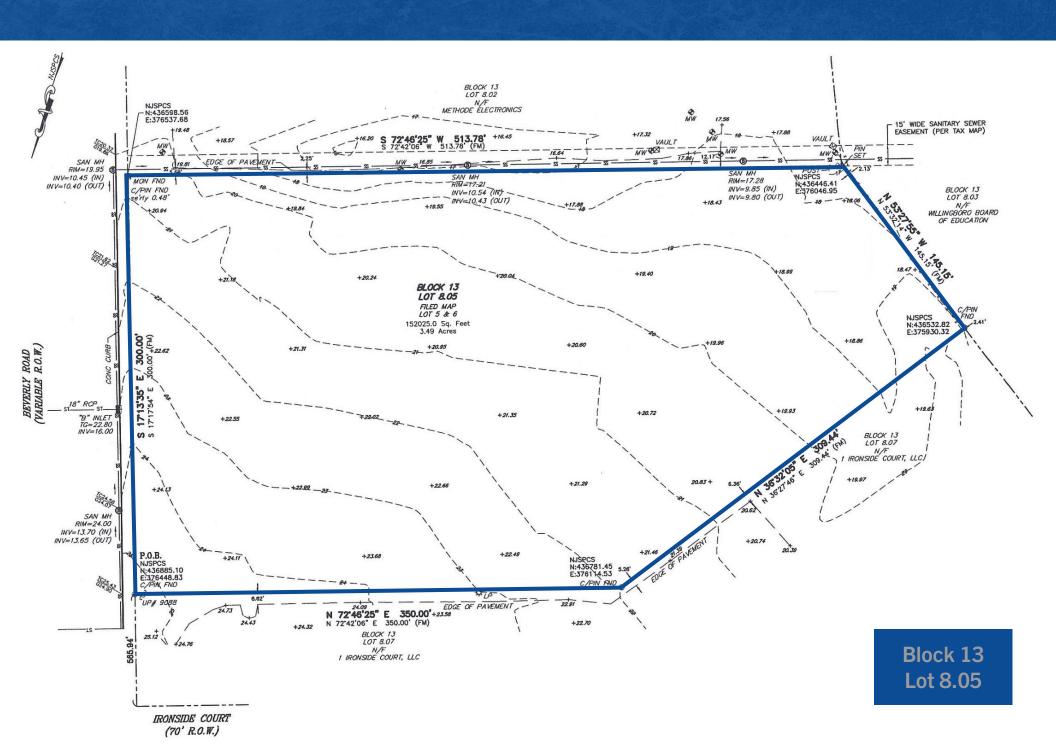

omposite and roof deck, C & Z purlins, drywall studs and track.

#### **EXECUTIVE SUMMARY**

Besen Partners, as exclusive agent for Ownership, is pleased to offer for sale 1 Ironside Court (the "Property"); 53,870± SF industrial warehouse built on 9.00 acres in Willingboro, New Jersey, Burlington County. The property includes a 1-story building, 18'-25' ceiling heights, 600± SF of front and rear office space, Fluorescent lighting with automatic sensors and wet sprinkler system with floor drains in unit #2. 3.5 undeveloped acres valued at \$9,000 - \$10,000 per month (per developed acre). Property to be delivered vacant. 7 minutes from interstate 295 and 12 miles from the Port of Philadelphia.

Asking Price: \$11,500,000 (with equipment)



## **PROPERTY SURVEY**



## **PROPERTY SURVEY**



# **CURRENT RENT ROLL**

| TENANT            | SQ. FT. | RENT     | LXP        | NOTES                  |
|-------------------|---------|----------|------------|------------------------|
| Promega           | 16,500  | \$11,500 | 12/31/2024 | To be delivered vacant |
| Kashi Imports     | 4,492   | \$3,600  | 8/31/2023  | To be delivered vacant |
| Owner Occupied    | 32,675  |          |            | To be delivered vacant |
| TOTAL SQUARE FEET | 53,667  |          |            |                        |



# **PROPERTY TAX**

| TAX DESCRIPTION             | ASSESSED VALUE |   | TAX RATE | TAX AMOUNT |
|-----------------------------|----------------|---|----------|------------|
| County Tax                  | \$1,775,000    | X | 0.3520   | \$6,248    |
| County Open Space Tax       | \