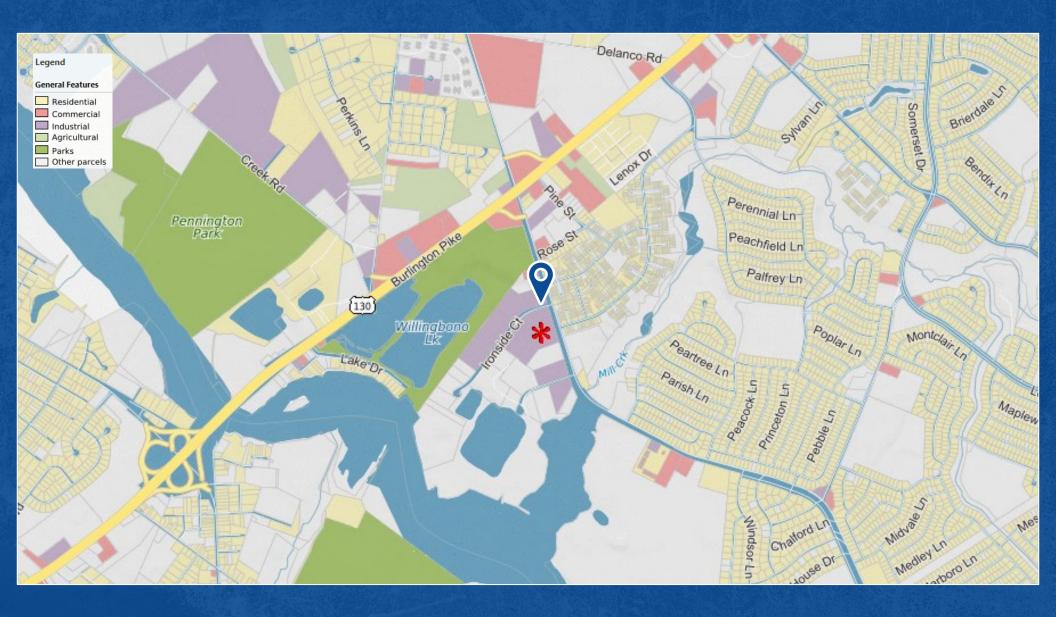

| 32,675  |          |            | To be delivered vacant |
| TOTAL SQUARE FEET | 53,667  |          |            |                        |



# **PROPERTY TAX**

| TAX DESCRIPTION             | ASSESSED VALUE |   | TAX RATE | TAX AMOUNT |
|-----------------------------|----------------|---|----------|------------|
| County Tax                  | \$1,775,000    | X | 0.3520   | \$6,248    |
| County Open Space Tax       | \$1,775,000    | Х | 0.0270   | \$479      |
| District School Tax         | \$1,775,000    | Х | 1.7940   | \$31,843   |
| Municipal Local Purpose Tax | \$1,775,000    | Х | 1.7800   | \$31,595   |
| Municipal Library Tax       | \$1,775,000    | Х | 0.036    | \$639      |
| PROPERTY TAX                | \$1,775,000    | X | 3.9890   | \$92,000   |



## PARCEL MAP





## **BUILDING CLASS MAP**





# **INTERIOR PHOTOS**



















# **EXTERIOR PHOTOS**





















#### 7 MINUTES FROM INTERSTATE I-295. 12 MILES TO PORT OF PHILADELPHIA.



#### **EXCLUSIVE LISTING CONTACTS**

Gabriella Schwalbe
Associate
(646) 424-5061
gschwalbe@besenpartners.com

Arjun Sheth Associate (646) 472-8745 asheth@besenpartners.com Ronald H. Cohen Chief Sales Officer, NJ BOR (646) 424-5317 rcohen@besenpartners.com Paul J. Nigido Senior Financial Analyst (646) 424-5350 pnigido@besenpartners.com

## 1 IRONSIDE COURT

WILLINGBORO, NJ 08046