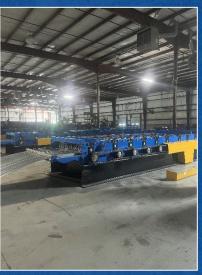

### **EQUIPMENT SUMMARY**

Two 5-ton forklifts, 3 flatbed trucks, 1 trailer, 1 granite crusher, small tools, 3 Bobcats, 1 tractor, 2 box trucks, 1 Ford F-450 pickup truck. All fixed machinery, granite countertop processing, 4 CNC machines, 1 water jet, 2 cranes, 2 bridge saws, 1 water recycling pump, 1 polisher, 7-roll forming machine for composite and roof deck, C & Z purlins, drywall studs and track.

# **INTERIOR PHOTOS**