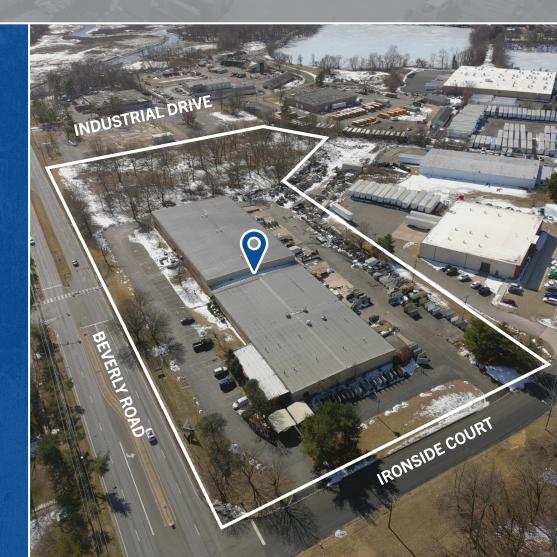

### **BUILDING HIGHLIGHTS**

- 18'-25' ceiling heights
- 10 loading docks
- 600± SF of front and rear office space
- 94 parking spaces with a ratio of 1.74/1,000 SF
- Fluorescent lighting throughout with automatic sensors
- 100% wet sprinkler system

# 1 IRONSIDE COURT

10 LOADING DOCKS

4 DRIVE-IN DOORS

18'-25'
CEILING HEIGHTS

9.00 ACREAGE

1000 KVA 208/460 VOLTS

94
PARKING SPACES