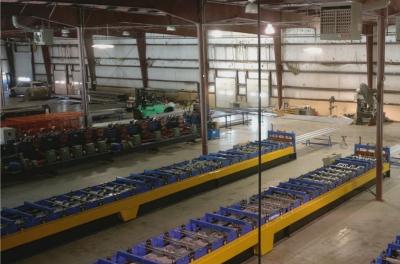

SQUARE FEET | 53,667  |          |            |                        |



# **PROPERTY TAX**

| TAX DESCRIPTION             | ASSESSED VALUE |   | TAX RATE | TAX AMOUNT |
|-----------------------------|----------------|---|----------|------------|
| County Tax                  | \$1,775,000    | X | 0.3520   | \$6,248    |
| County Open Space Tax       | \$1,775,000    | Х | 0.0270   | \$479      |
| District School Tax         | \$1,775,000    | Х | 1.7940   | \$31,843   |
| Municipal Local Purpose Tax | \$1,775,000    | Х | 1.7800   | \$31,595   |
| Municipal Library Tax       | \$1,775,000    | Х | 0.036    | \$639      |
| PROPERTY TAX                | \$1,775,000    | X | 3.9890   | \$92,000   |



## PARCEL MAP





## **BUILDING CLASS MAP**





# **INTERIOR PHOTOS**



















# **EXTERIOR PHOTOS**





















#### 7 MINUTES FROM INTERSTATE I-295. 12 MILES TO PORT OF PHILADELPHIA.



#### **EXCLUSIVE LISTING CONTACTS**

Gabriella Schwalbe
Associate
(646) 424-5061
gschwalbe@besenpartners.com

Arjun Sheth Associate (646) 472-8745 asheth@besenpartners.com Ronald H. Cohen Chief Sales Officer, NJ BOR (646) 424-5317 rcohen@besenpartners.com Paul J. Nigido Senior Financial Analyst (646) 424-5350 pnigido@besenpartners.com

## 1 IRONSIDE COURT

WILLINGBORO, NJ 08046