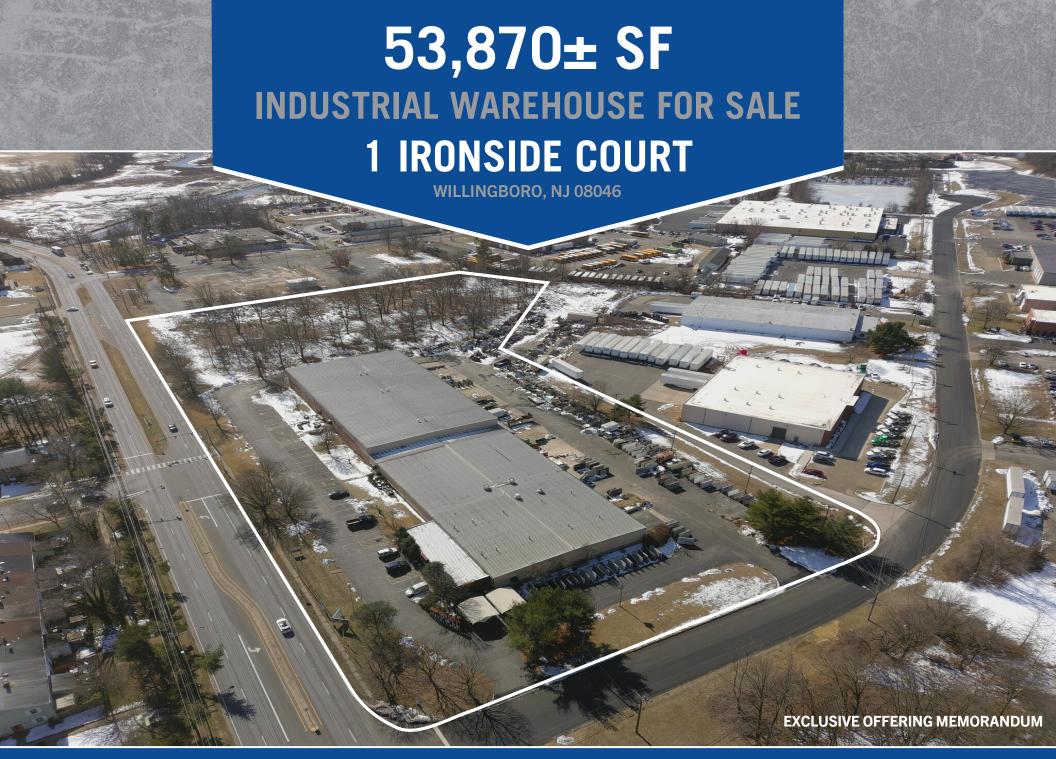

## 1 IRONSIDE COURT

WILLINGBORO, NJ 08046

#### **EXECUTIVE SUMMARY**

Besen Partners, as exclusive agent for Ownership, is pleased to offer for sale 1 Ironside Court (the "Property"); 53,870± SF industrial warehouse built on 9.00 acres in Willingboro, New Jersey, Burlington County. The property includes a 1-story building, 18'-25' ceiling heights, 600± SF of front and rear office space, Fluorescent lighting with automatic sensors and wet sprinkler system with floor drains in unit #2. 3.5 undeveloped acres valued at \$9,000 - \$10,000 per month (per developed acre). Property to be delivered vacant. 7 minutes from interstate 295 and 12 miles from the Port of Philadelphia.