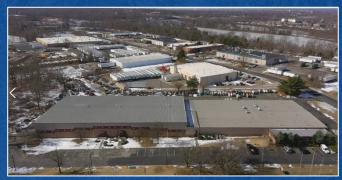

## 1 IRONSIDE COURT

WILLINGBORO, NJ 08046

#### **EXECUTIVE SUMMARY**

Besen Partners, as exclusive agent for Ownership, is pleased to offer for sale 1 Ironside Court (the "Property"); 53,870± SF industrial warehouse built on 9.00 acres in Willingboro, New Jersey, Burlington County. The property includes a 1-story building, 18'-25' ceiling heights, 600± SF of front and rear office space, Fluorescent lighting with automatic sensors and wet sprinkler system with floor drains in unit #2. 3.5 undeveloped acres valued at \$9,000 - \$10,000 per month (per developed acre). Property to be delivered vacant. 7 minutes from interstate 295 and 12 miles from the Port of Philadelphia.