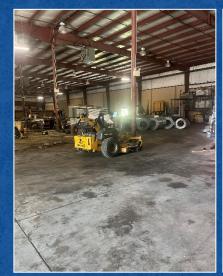

t |
| TOTAL SQUARE FEET | 53,667  |          |            |                        |



# **PROPERTY TAX**

| TAX DESCRIPTION             | ASSESSED VALUE |   | TAX RATE | TAX AMOUNT |
|-----------------------------|----------------|---|----------|------------|
| County Tax                  | \$1,775,000    | X | 0.3520   | \$6,248    |
| County Open Space Tax       | \$1,775,000    | Х | 0.0270   | \$479      |
| District School Tax         | \$1,775,000    | Х | 1.7940   | \$31,843   |
| Municipal Local Purpose Tax | \$1,775,000    | Х | 1.7800   | \$31,595   |
| Municipal Library Tax       | \$1,775,000    | Х | 0.036    | \$639      |
| PROPERTY TAX                | \$1,775,000    | X | 3.9890   | \$92,000   |



## PARCEL MAP





## **BUILDING CLASS MAP**





# **INTERIOR PHOTOS**



















# **EXTERIOR PHOTOS**





















#### 7 MINUTES FROM INTERSTATE I-295. 12 MILES TO PORT OF PHILADELPHIA.



#### **EXCLUSIVE LISTING CONTACTS**

Gabriella Schwalbe
Associate
(646) 424-5061
gschwalbe@besenpartners.com

Arjun Sheth Associate (646) 472-8745 asheth@besenpartners.com Ronald H. Cohen Chief Sales Officer, NJ BOR (646) 424-5317 rcohen@besenpartners.com Paul J. Nigido Senior Financial Analyst (646) 424-5350 pnigido@besenpartners.com

## 1 IRONSIDE COURT

WILLINGBORO, NJ 08046