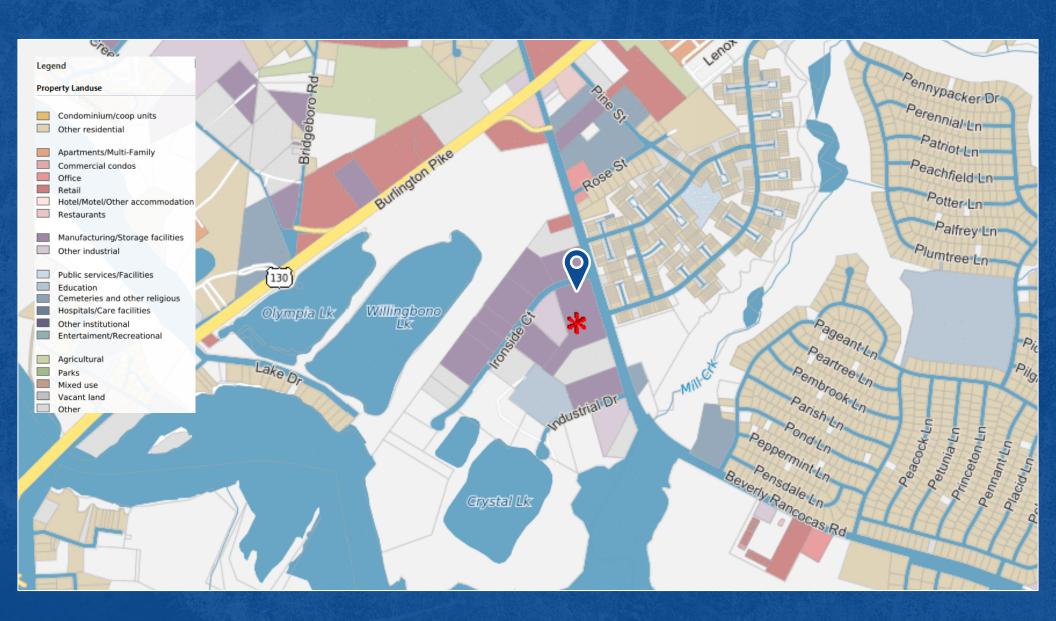

| To be delivered vacant |
| TOTAL SQUARE FEET | 53,667  |          |            |                        |



# **PROPERTY TAX**

| TAX DESCRIPTION             | ASSESSED VALUE |   | TAX RATE | TAX AMOUNT |
|-----------------------------|----------------|---|----------|------------|
| County Tax                  | \$1,775,000    | X | 0.3520   | \$6,248    |
| County Open Space Tax       | \$1,775,000    | Х | 0.0270   | \$479      |
| District School Tax         | \$1,775,000    | Х | 1.7940   | \$31,843   |
| Municipal Local Purpose Tax | \$1,775,000    | Х | 1.7800   | \$31,595   |
| Municipal Library Tax       | \$1,775,000    | Х | 0.036    | \$639      |
| PROPERTY TAX                | \$1,775,000    | X | 3.9890   | \$92,000   |



## PARCEL MAP





## **BUILDING CLASS MAP**





# **INTERIOR PHOTOS**



















# **EXTERIOR PHOTOS**





















#### 7 MINUTES FROM INTERSTATE I-295. 12 MILES TO PORT OF PHILADELPHIA.



#### **EXCLUSIVE LISTING CONTACTS**

Gabriella Schwalbe
Associate
(646) 424-5061
gschwalbe@besenpartners.com

Arjun Sheth Associate (646) 472-8745 asheth@besenpartners.com Ronald H. Cohen Chief Sales Officer, NJ BOR (646) 424-5317 rcohen@besenpartners.com Paul J. Nigido Senior Financial Analyst (646) 424-5350 pnigido@besenpartners.com

## 1 IRONSIDE COURT

WILLINGBORO, NJ 08046