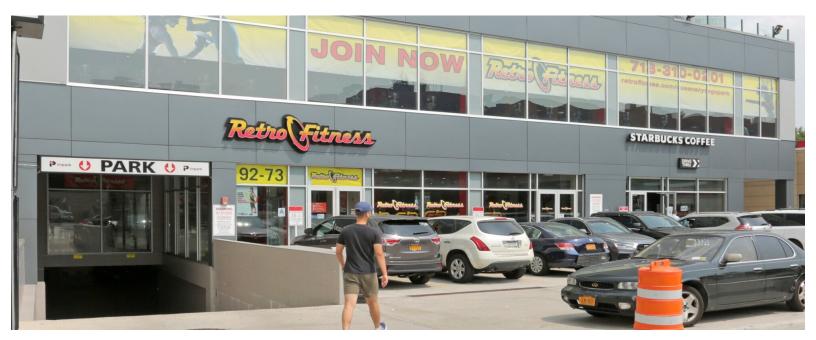

#### **EXECUTIVE SUMMARY**

Besen Partners, as exclusive agent for Ownership, is pleased to offer for sale, the retail component of the mixed-use Wyndham Garden LaGuardia South property, located at 92-77 Queens Blvd Rego Park, NY 11374 in the Rego Park neighborhood of Queens, New York.

This marketing package presents an opportunity to acquire the retail component of the mixed-use Wyndham Garden LaGuardia South property, located in the Rego Park area of Queens, New York. The retail component includes Retro Fitness, Starbucks, and the parking garage, and is being offered for sale as a separate retail condo with an asking price of \$20 million.

The property is situated on a highly visible corner lot with excellent frontage on Queens Boulevard, a major thoroughfare in the area. The retail component comprises a total of 42,532± rentable square feet, with Retro Fitness occupying 20,524± square feet, Starbucks occupying 2,461± square feet, and the parking garage providing 18,374± square feet of space.

The property benefits from a strong tenant roster, with Retro Fitness and Starbucks both having long-term leases in place. Retro Fitness, a popular health club chain, has a triple-net lease with an initial term of 10 years and two 5-year renewal options. Starbucks, which includes a drive-thru lane, occupies a prime ground-level space and has a lease in place with favorable terms.