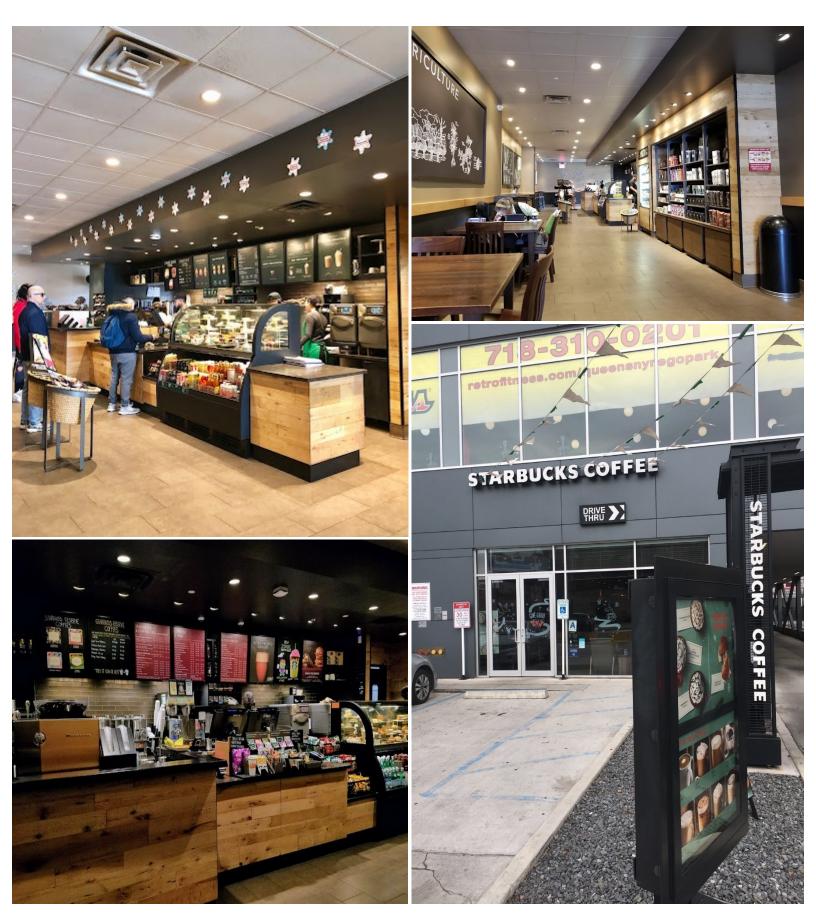

#### **Starbucks**

Starbucks is a well-known coffeehouse chain that occupies a prime groundlevel space at the property. The space includes a drive-thru lane, which is a highly desirable feature for customers. Starbucks has a long-term lease in place with favorable terms, making it a stable and reliable tenant for the property.

## **STARBUCKS**