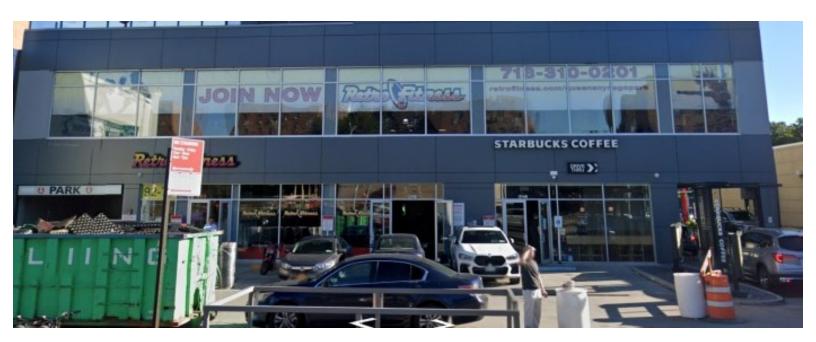

#### **EXECUTIVE SUMMARY**

Besen Partners, as exclusive agent for Ownership, is pleased to offer for sale, the retail component of the mixed-use Wyndham Garden LaGuardia South property, located at 92-77 Queens Blvd Rego Park, NY 11374 in the Rego Park neighborhood of Queens, New York.

This marketing package presents an opportunity to acquire the retail component of the mixed-use Wyndham Garden LaGuardia South property, located in the Rego Park area of Queens, New York. The retail component includes Retro Fitness, Starbucks, and the parking garage, and is being offered for sale as a separate retail condo with an asking price of \$20 million.

The property is situated on a highly visible corner lot with excellent frontage on Queens Boulevard, a major thoroughfare in the area. The retail component comprises a total of 42,532± rentable square feet, with Retro Fitness occupying 20,524± square feet, Starbucks occupying 2,461± square feet, and the parking garage providing 18,374± square feet of space.