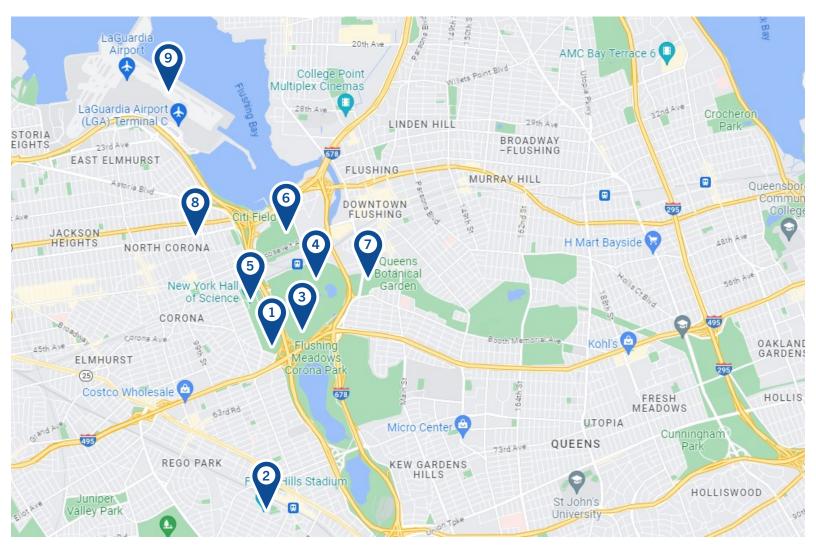

# **AREA ATTRACTIONS**

| AT | TRACTION                                     | MINUTES    | MILES     |
|----|----------------------------------------------|------------|-----------|
| 1. | Queens Zoo                                   | 10 minutes | 1.8 miles |
| 2. | Forest Hills Stadium                         | 12 minutes | 2.3 miles |
| 3. | Flushing Meadow Corona Park                  | 6 minutes  | 2.6 miles |
| 4. | USTA Billie Jean King National Tennis Center | 9 minutes  | 2.6 miles |
| 5. | New York Hall of Science                     | 9 minutes  | 2.8 miles |
| 6. | Citi Field                                   | 9 minutes  | 3.1 miles |
| 7. | Queens Botanical Garden                      | 12 minutes | 3.0 miles |
| 8. | Louis Armstrong House Museum                 | 14 minutes | 3.9 miles |
| 9. | LaGuardia Airport                            | 14 minutes | 5.0 miles |