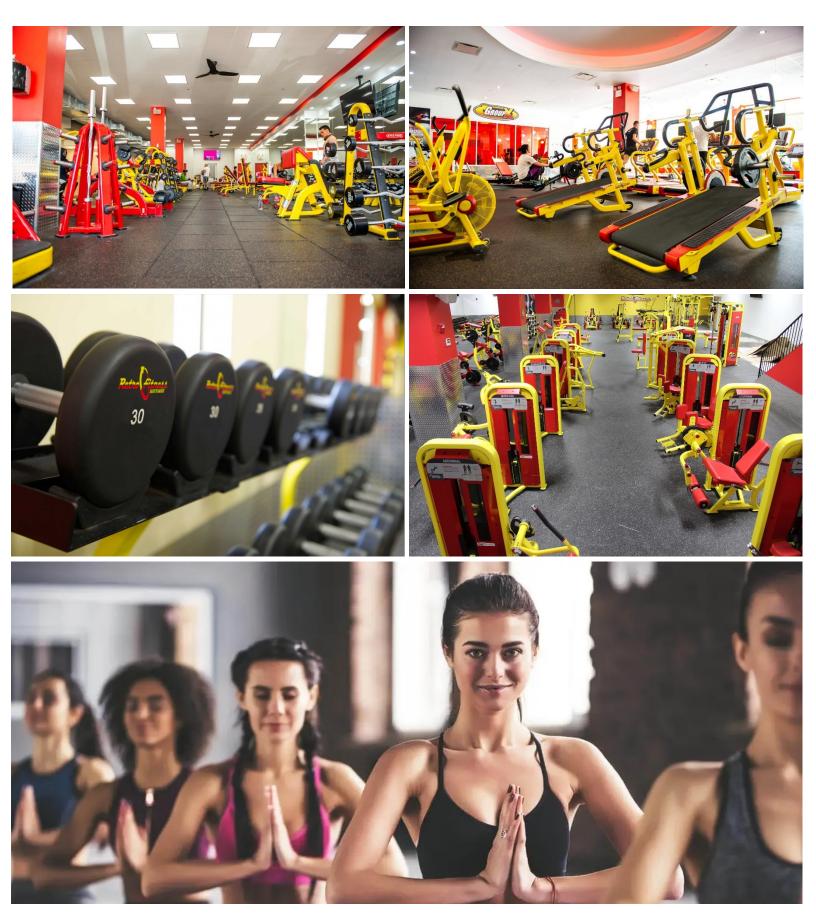

#### **Retro Fitness**

Retro Fitness is a popular health club chain that occupies a significant portion of the property's retail space. The space includes a gym, locker rooms, and other fitness amenities. Retro Fitness has a triple-net lease with an initial term of 10 years and two 5-year renewal options, providing stability and predictability for the property's cash flow.

# **RETRO FITNESS**