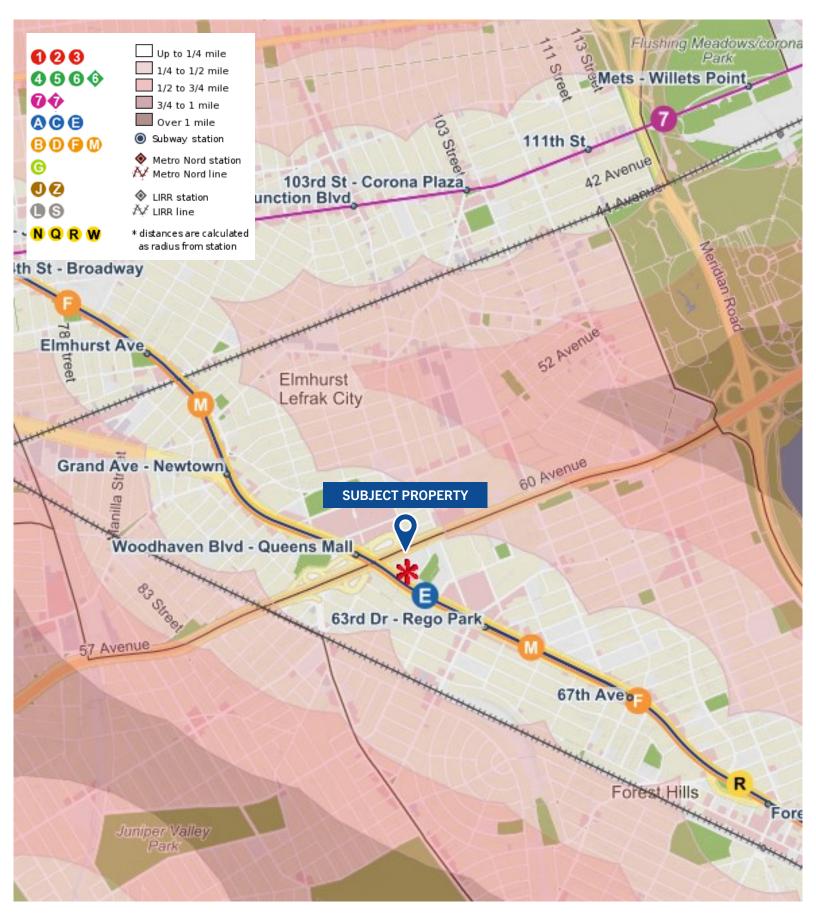

for the property.

#### **Retro Fitness**



Retro Fitness is a popular health club chain that occupies a significant portion of the property's retail space. The space includes a gym, locker rooms, and other fitness amenities. Retro Fitness has a triple-net lease with an initial term of 10 years and two 5-year renewal options, providing stability and predictability for the property's cash flow.

#### **Target Park**



Target Park is a parking garage that occupies a significant portion of the property's basement level. The parking garage provides convenient parking for customers of the property's retail tenants, as well as visitors to the area. Target Park has a lease in place with favorable terms, making it a stable and reliable tenant for the property.





#### **TRANSPORTATION MAP**



#### QUALIFIED OPPORTUNITY ZONE MAP

S

BeSeN

N E

R





## **BUILDING CLASS MAP**



# **COMMERCIAL OVERLAY MAP**





## **STARBUCKS**





# **RETRO FITNESS**





# **TARGET PARK**





### LOCATION OVERVIEW

The Wyndham Garden LaGuardia South property is located in the Rego Park area of Queens, New York, a highly desirable location for both residents and businesses. The property is situated on a highly visible corner lot with excellent frontage on Queens Boulevard, a major thoroughfare in the area.

The Rego Park area is a vibrant and diverse community that has seen significant growth in recent years. The area is home to a wide range of retail, dining, and entertainment options, including the Rego Center shopping mall, which is located just 0.3 miles from the property. The mall fe