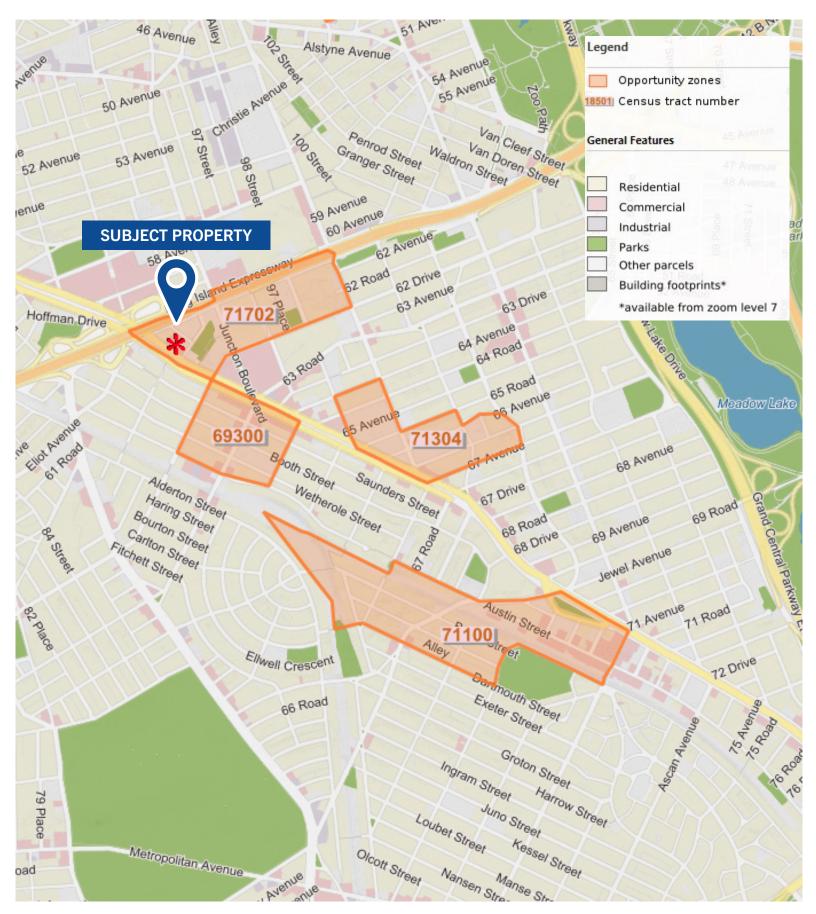

ss is a popular health club chain that occupies a significant portion of the property's retail space. The space includes a gym, locker rooms, and other fitness amenities. Retro Fitness has a triple-net lease with an initial term of 10 years and two 5-year renewal options, providing stability and predictability for the property's cash flow.

#### **Target Park**



Target Park is a parking garage that occupies a significant portion of the property's basement level. The parking garage provides convenient parking for customers of the property's retail tenants, as well as visitors to the area. Target Park has a lease in place with favorable terms, making it a stable and reliable tenant for the property.





#### **TRANSPORTATION MAP**



#### QUALIFIED OPPORTUNITY ZONE MAP

S

BeSeN

N E

R





## **BUILDING CLASS MAP**



# **COMMERCIAL OVERLAY MAP**





## **STARBUCKS**





# **RETRO FITNESS**





# **TARGET PARK**





### LOCATION OVERVIEW

The Wyndham Garden LaGuardia South property is located in the Rego Park area of Queens, New York, a highly desirable location for both residents and businesses. The property is situated on a highly visible corner lot with excellent frontage on Queens Boulevard, a major thoroughfare in the area.

The Rego Park area is a vibrant and diverse community that has seen significant growth in recent years. The area is home to a wide range of retail, dining, and entertainment options, including the Rego Center shopping mall, which is located just 0.3 miles from the property. The mall features over 100 stores, including major retailers such as