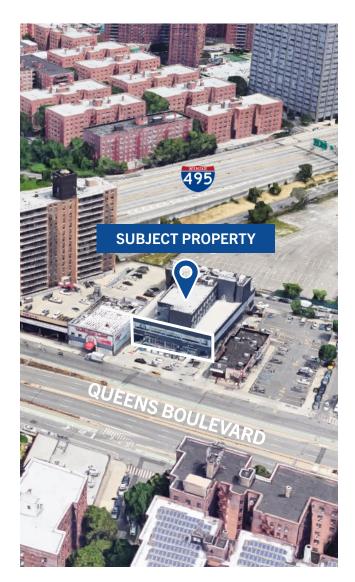

### LOCATION OVERVIEW

The Wyndham Garden LaGuardia South property is located in the Rego Park area of Queens, New York, a highly desirable location for both residents and businesses. The property is situated on a highly visible corner lot with excellent frontage on Queens Boulevard, a major thoroughfare in the area.