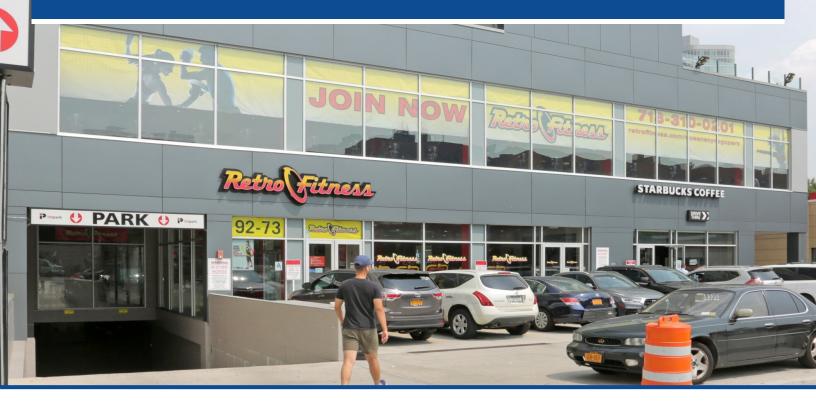

#### **EXECUTIVE SUMMARY**

Besen Partners, as exclusive agent for Ownership, is pleased to offer for sale, the retail component of the mixed-use Wyndham Garden LaGuardia South property, located at 92-77 Queens Blvd Rego Park, NY 11374 in the Rego Park neighborhood of Queens, New York.

This marketing package presents an opportunity to acquire the retail component of the mixed-use Wyndham Garden LaGuardia South property, located in the Rego Park area of Queens, New York. The retail component includes Retro Fitness, Starbucks, and the parking garage, and is being offered for sale as a separate retail condo with an asking price of \$20 million.

The property is situated on a highly visible corner lot with excellent frontage on Queens Boulevard, a major thoroughfare in the area. The retail component comprises a total of 42,532± rentable square feet, with Retro Fitness occupying 20,524± square feet, Starbucks occupying 2,461± square feet, and the parking garage providing 18,374± square feet of space.

The property benefits from a strong tenant roster, with Retro Fitness and Starbucks both having long-term leases in place. Retro Fitness, a popular health club chain, has a triple-net lease with an initial term of 10 years and two 5-year renewal options. Starbucks, which includes a drive-thru lane, occupies a prime ground-level space and has a lease in place with favorable terms.