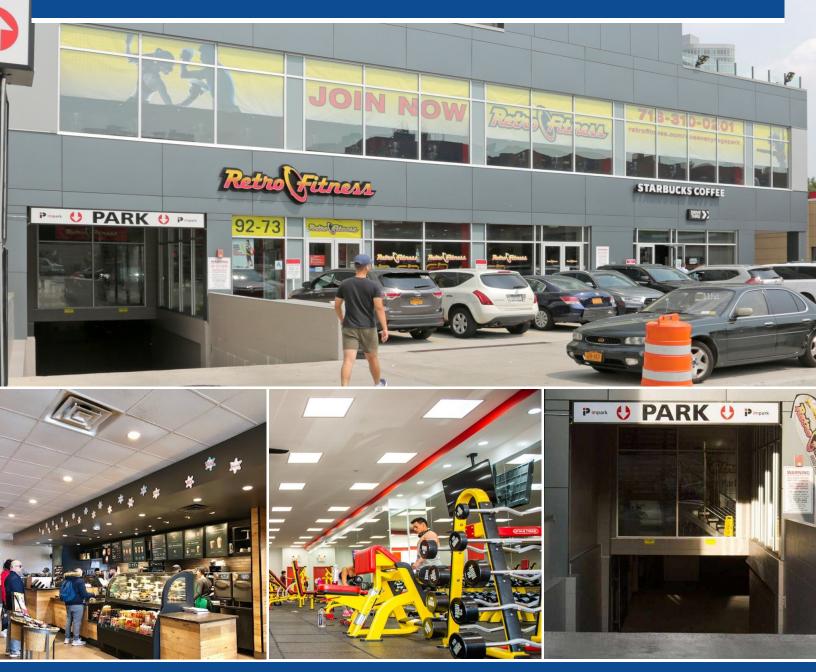

#### **Starbucks**

Starbucks is a well-known coffeehouse chain that occupies a prime groundlevel space at the property. The space includes a drive-thru lane, which is a highly desirable feature for customers. Starbucks has a long-term lease in place with favorable terms, making it a stable and reliable tenant for the property.

#### **Retro Fitness**

Retro Fitness is a popular health club chain that occupies a significant portion of the property's retail space. The space includes a gym, locker rooms, and other fitness amenities. Retro Fitness has a triple-net lease with an initial term of 10 years and two 5-year renewal options, providing stability and predictability for the property's cash flow.

#### **Target Park**

Target Park is a parking garage that occupies a significant portion of the property's basement level. The parking garage provides convenient parking for customers of the property's retail tenants, as well as visitors to the area. Target Park has a lease in place with favorable terms, making it a stable and reliable tenant for the property.