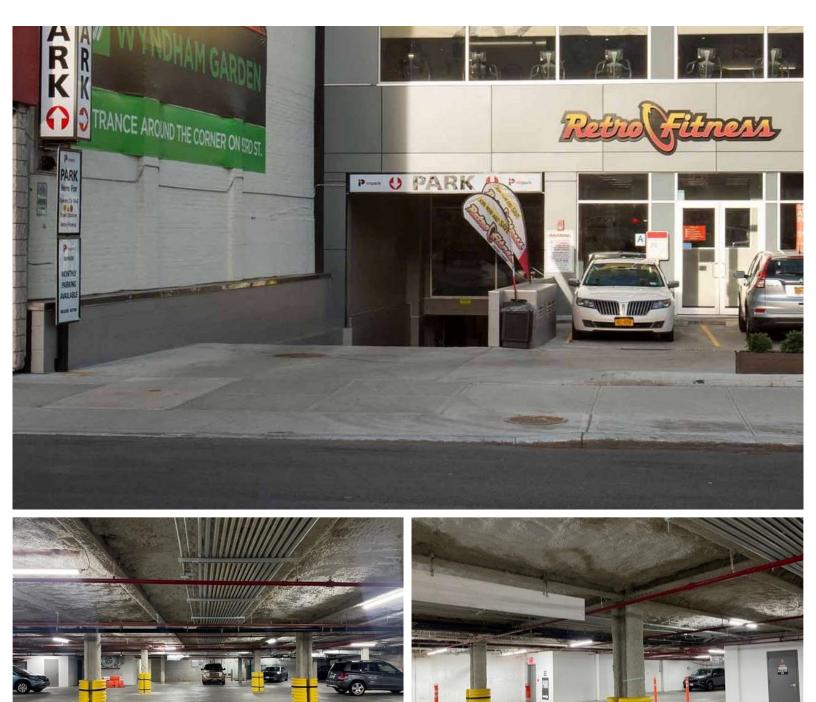

#### **Target Park**

Target Park is a parking garage that occupies a significant portion of the property's basement level. The parking garage provides convenient parking for customers of the property's retail tenants, as well as visitors to the area. Target Park has a lease in place with favorable terms, making it a stable and reliable tenant for the property.

# **TARGET PARK**