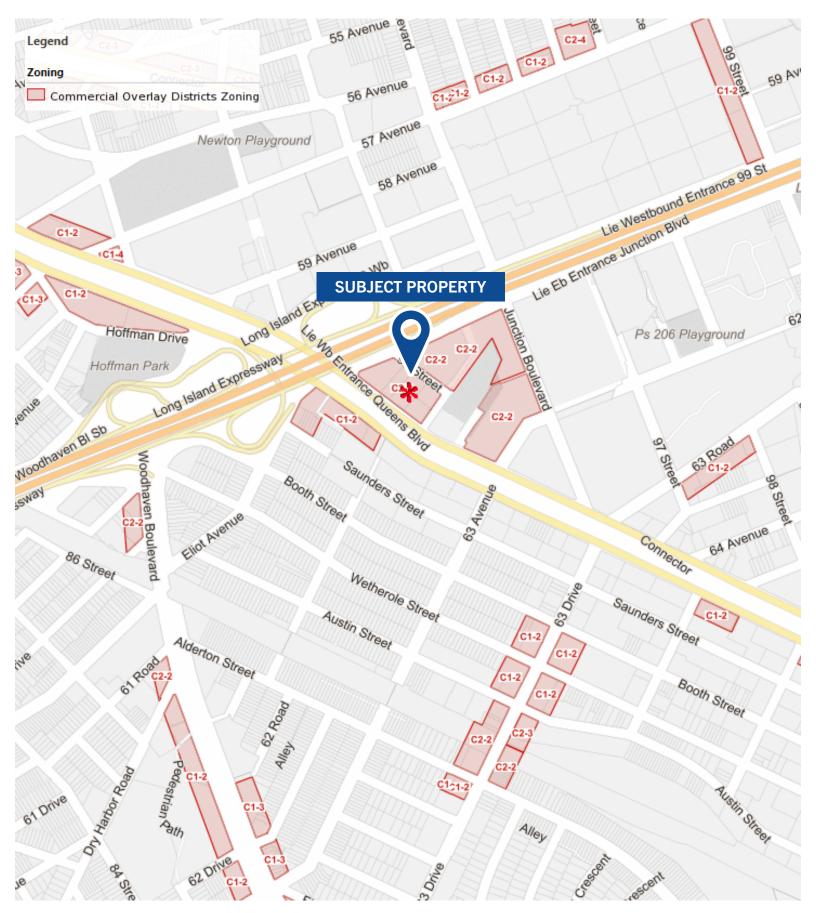

ortion of the property's retail space. The space includes a gym, locker rooms, and other fitness amenities. Retro Fitness has a triple-net lease with an initial term of 10 years and two 5-year renewal options, providing stability and predictability for the property's cash flow.

#### **Target Park**



Target Park is a parking garage that occupies a significant portion of the property's basement level. The parking garage provides convenient parking for customers of the property's retail tenants, as well as visitors to the area. Target Park has a lease in place with favorable terms, making it a stable and reliable tenant for the property.





#### **TRANSPORTATION MAP**



#### QUALIFIED OPPORTUNITY ZONE MAP

S

BeSeN

N E

R





## **BUILDING CLASS MAP**



# **COMMERCIAL OVERLAY MAP**





## **STARBUCKS**





# **RETRO FITNESS**





# **TARGET PARK**





### LOCATION OVERVIEW

The Wyndham Garden LaGuardia South property is located in the Rego Park area of Queens, New York, a highly desirable location for both residents and businesses. The property is situated on a highly visible corner lot with excellent frontage on Queens Boulevard, a major thoroughfare in the area.

The Rego Park area is a vibrant and diverse community that has seen significant growth in recent years. The area is home to a wide range of retail, dining, and entertainment options, including the Rego Center shopping mall, which is located just 0.3 miles from the property. The mall features over 100 stores, including major retailers such as Macy's, Bed Bath & Beyond, and Costco, as well as a variety of