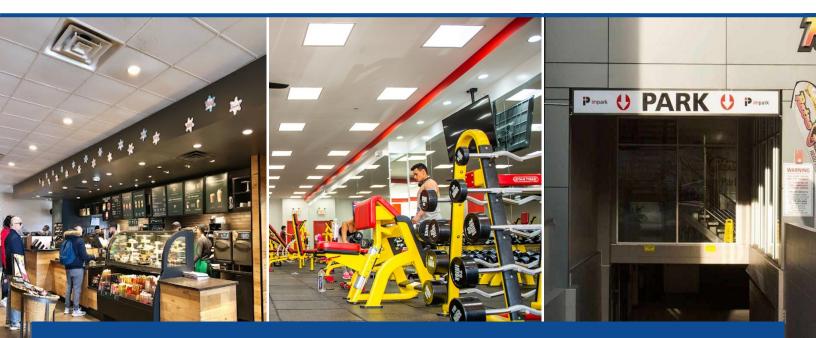

#### **Starbucks**

Starbucks is a well-known coffeehouse chain that occupies a prime groundlevel space at the property. The space includes a drive-thru lane, which is a highly desirable feature for customers. Starbucks has a long-term lease in place with favorable terms, making it a stable and reliable tenant for the property.

#### **Retro Fitness**

Retro Fitness is a popular health club chain that occupies a significant portion of the property's retail space. The space includes a gym, locker rooms, and other fitness amenities. Retro Fitness has a triple-net lease with an initial term of 10 years and two 5-year renewal options, providing stability and predictability for the property's cash flow.

#### **Target Park**

Target Park is a parking garage that occupies a significant portion of the property's basement level. The parking garage provides convenient parking for customers of the property's retail tenants, as well as visitors to the area. Target Park has a lease in place with favorable terms, making it a stable and reliable tenant for the property.