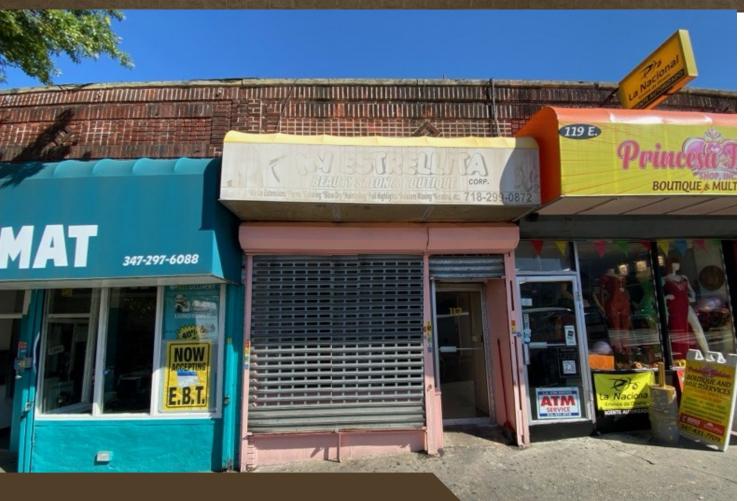

### RETAIL FOR LEASE, READY FOR A NEW TENANT - ALL USES CONSIDERED

匣 火

四

### BETWEEN CRESTON & MORRIS AVENUES

APPROXIMATE SIZE 590 SF

#### **BUILDING NEIGHBORS**

- Golden Dragon Chinese Restaurant
- La Famosa Barber Shop
- Princesa Fashion Boutique
- Kleen Panda Laundromat
- RSJ Deli/Grocery

Across the street from Compare Foods Supermarket of Mount Hope

### 117 EAST TREMONT AVENUE BESEN MOUNT HOPE RETAIL