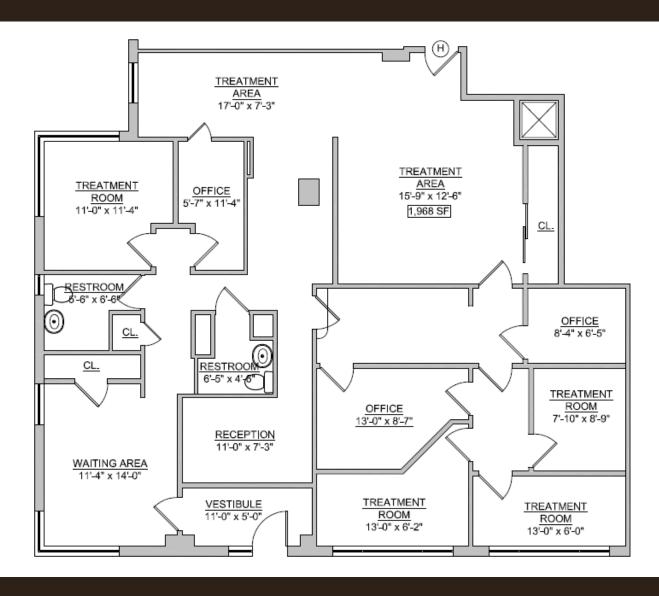

### MEDICAL OFFICE/CLINIC FOR LEASE

CLOSE PROXIMITY TO BRONX COUNTY SUPREME COURT AND YANKEE STADIUM

SUITE 1H

**APPROXIMATE SIZE:** 

1,968 SF

**ASKING RENT:** \$8,798/Month