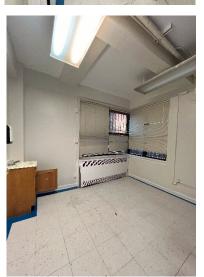

### MEDICAL OFFICE/CLINIC FOR LEASE

CLOSE PROXIMITY TO BRONX COUNTY SUPREME COURT AND YANKEE STADIUM

SUITE 1H

**APPROXIMATE SIZE:** 

1,968 SF

**ASKING RENT:** \$8,798/Month

#### COMMENTS:

- · High traffic area
- Full-service building with doorman
- Building tenants include 5 law offices
- · Across from Joyce Kilmer Park
- 18 law offices within a 4-block radius
- Previous tenant was Essen Healthcare
- · Ideally suited for medical clinic/office use