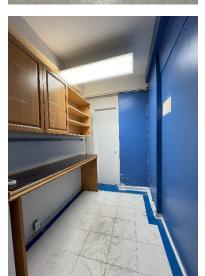

### MEDICAL OFFICE/CLINIC FOR LEASE

CLOSE PROXIMITY TO BRONX COUNTY SUPREME COURT AND YANKEE STADIUM

SUITE 1H

**APPROXIMATE SIZE:** 

1,968 SF

**ASKING RENT:** \$8,798/Month

#### COMMENTS:

- · High traffic area
- Full-service building with doorman
- Building tenants include 5 law offices
- · Across from Joyce Kilmer Park
- 18 law offices within a 4-block radius
- Previous tenant was Essen Healthcare
- · Ideally suited for medical clinic/office use