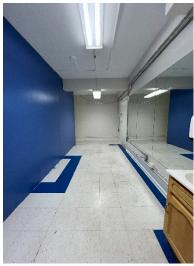

### MEDICAL OFFICE/CLINIC FOR LEASE

CLOSE PROXIMITY TO BRONX COUNTY SUPREME COURT AND YANKEE STADIUM

SUITE 1H

**APPROXIMATE SIZE:** 

1,968 SF

**ASKING RENT:** \$8,798/Month

#### COMMENTS:

- · High traffic area
- Full-service building with doorman
- Building tenants include 5 law offices
- · Across from Joyce Kilmer Park
- 18 law offices within a 4-block radius
- Previous tenant was Essen Healthcare
- · Ideally suited for medical clinic/office use