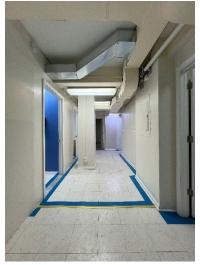

### MEDICAL OFFICE/CLINIC FOR LEASE

CLOSE PROXIMITY TO BRONX COUNTY SUPREME COURT AND YANKEE STADIUM

SUITE 1H

**APPROXIMATE SIZE:** 

1,968 SF

**ASKING RENT:** \$8,798/Month

#### COMMENTS:

- · High traffic area
- Full-service building with doorman
- Building tenants include 5 law offices
- · Across from Joyce Kilmer Park
- 18 law offices within a 4-block radius
- Previous tenant was Essen Healthcare
- · Ideally suited for medical clinic/office use