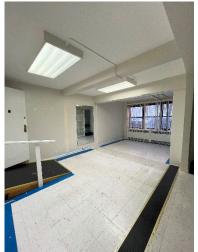

CLOSE PROXIMITY TO BRONX COUNTY SUPREME COURT AND YANKEE STADIUM

SUITE 1J

**APPROXIMATE SIZE:** 

718 SF

**ASKING RENT:** 

\$3,210/Month

#### **COMMENTS:**

- · High traffic area
- Full-service building with doorman
- Building tenants include 5 law offices
- Across from Joyce Kilmer Park
- 18 law offices within a 4-block radius
- Previous tenant was Essen Healthcare
- Ideally suited for medical clinic/office use