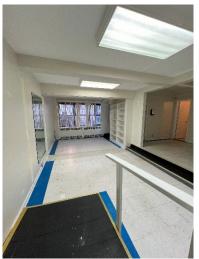

CLOSE PROXIMITY TO BRONX COUNTY SUPREME COURT AND YANKEE STADIUM

SUITE 1J

**APPROXIMATE SIZE:** 

718 SF

**ASKING RENT:** 

\$3,210/Month

#### **COMMENTS:**

- · High traffic area
- Full-service building with doorman
- Building tenants include 5 law offices
- Across from Joyce Kilmer Park
- 18 law offices within a 4-block radius
- Previous tenant was Essen Healthcare
- Ideally suited for medical clinic/office use