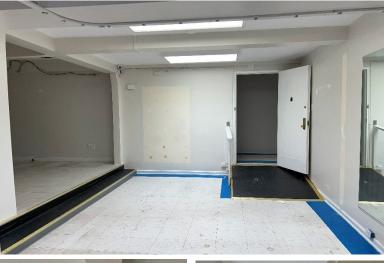

CLOSE PROXIMITY TO BRONX COUNTY SUPREME COURT AND YANKEE STADIUM

SUITE 1J

**APPROXIMATE SIZE:** 

718 SF

**ASKING RENT:** 

\$3,210/Month

#### **COMMENTS:**

- · High traffic area
- Full-service building with doorman
- Building tenants include 5 law offices
- Across from Joyce Kilmer Park
- 18 law offices within a 4-block radius
- Previous tenant was Essen Healthcare
- Ideally suited for medical clinic/office use