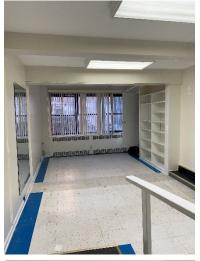

CLOSE PROXIMITY TO BRONX COUNTY SUPREME COURT AND YANKEE STADIUM

SUITE 1J

**APPROXIMATE SIZE:** 

718 SF

**ASKING RENT:** 

\$3,210/Month

#### **COMMENTS:**

- · High traffic area
- Full-service building with doorman
- Building tenants include 5 law offices
- Across from Joyce Kilmer Park
- 18 law offices within a 4-block radius
- Previous tenant was Essen Healthcare
- Ideally suited for medical clinic/office use