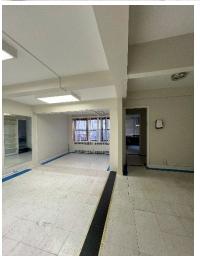

CLOSE PROXIMITY TO BRONX COUNTY SUPREME COURT AND YANKEE STADIUM

SUITE 1J

**APPROXIMATE SIZE:** 

718 SF

**ASKING RENT:** 

\$3,210/Month

#### **COMMENTS:**

- · High traffic area
- Full-service building with doorman
- Building tenants include 5 law offices
- Across from Joyce Kilmer Park
- 18 law offices within a 4-block radius
- Previous tenant was Essen Healthcare
- Ideally suited for medical clinic/office use