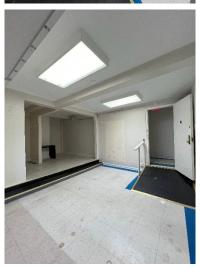

CLOSE PROXIMITY TO BRONX COUNTY SUPREME COURT AND YANKEE STADIUM

SUITE 1J

**APPROXIMATE SIZE:** 

718 SF

**ASKING RENT:** 

\$3,210/Month

#### **COMMENTS:**

- · High traffic area
- Full-service building with doorman
- Building tenants include 5 law offices
- Across from Joyce Kilmer Park
- 18 law offices within a 4-block radius
- Previous tenant was Essen Healthcare
- Ideally suited for medical clinic/office use