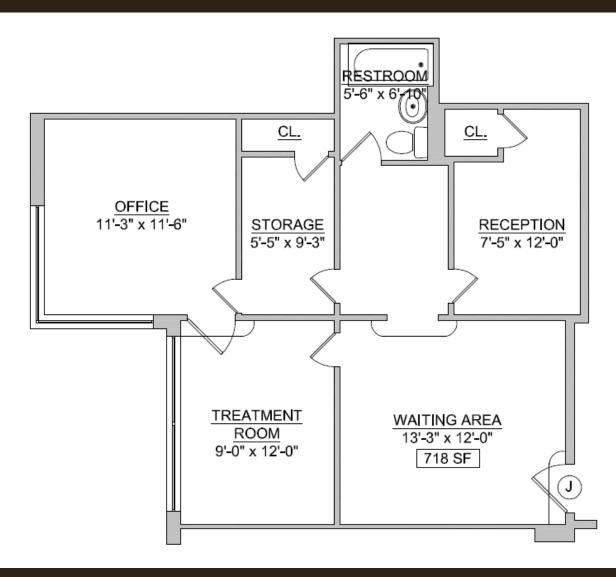

CLOSE PROXIMITY TO BRONX COUNTY SUPREME COURT AND YANKEE STADIUM

SUITE 1J

**APPROXIMATE SIZE:** 

718 SF

**ASKING RENT:** 

\$3,210/Month