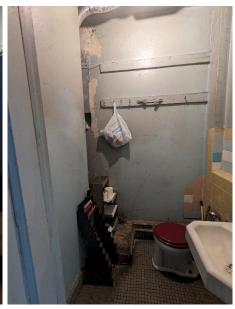

#### **COMMENTS**

- Prime Williamsbridge Location
- Corner Store
- · High foot traffic
- · High Ceiling
- · Large Cellar
- Bathroom
- All uses considered

## INTERIOR PHOTOS