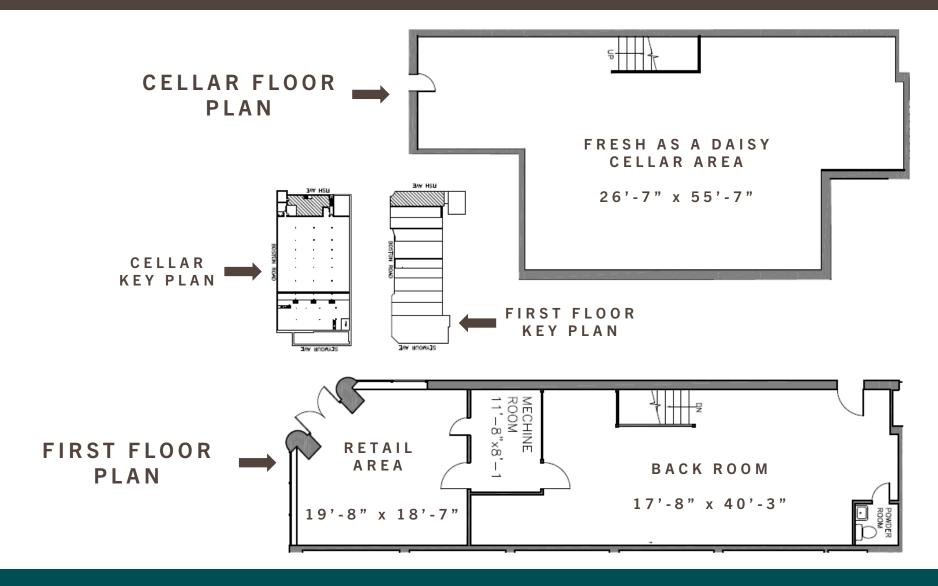

## CORNER RETAIL SPACE FOR LEASE, READY FOR A NEW TENANT - ALL USES CONSIDERED

**APPROXIMATE SIZE** 1,289 SF

**ASKING RENT** \$4,000 / Month

#### **COMMENTS**

- Prime Williamsbridge Location
- Corner Store
- · High foot traffic
- · High Ceiling
- · Large Cellar
- Bathroom
- All uses considered