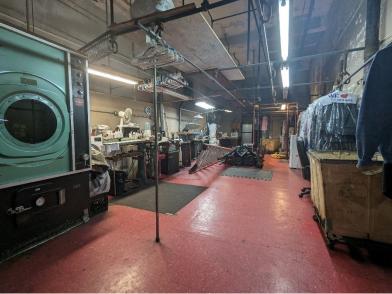

ore information, please contact our exclusive agent:

Magal Gabay Associate (646) 424-5321 mgabay@besenpartners.com 3421 BOSTON ROAD

WILLIAMSBRIDGE, BRONX



## CORNER RETAIL SPACE FOR LEASE, READY FOR A NEW TENANT - ALL USES CONSIDERED









**APPROXIMATE SIZE** 1,289 SF

**ASKING RENT** \$4,000 / Month

#### **COMMENTS**

- Prime Williamsbridge Location
- Corner Store
- · High foot traffic
- · High Ceiling
- · Large Cellar
- Bathroom
- All uses considered

#### **NEIGHBORS**

H&R Block, Dominoes Pizza, Burger King, Popeyes, Western Union, Kennedy Fried Chicken, Foodtown, Royal Hotel and more.

**POSSESSION** Available April 1, 2024

#### **TRANSPORTATION**



**Bx30** 







### CORNER RETAIL SPACE FOR LEASE, READY FOR A NEW TENANT - ALL USES CONSIDERED







## INTERIOR PHOTOS









# 四 厘 🔀