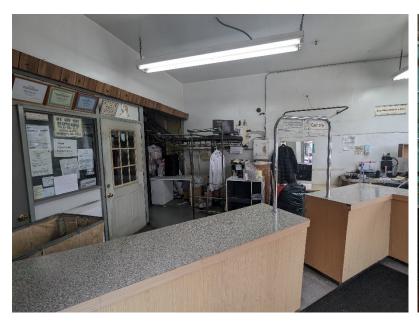

more information, please contact our exclusive agent:

Magal Gabay Associate (646) 424-5321 mgabay@besenpartners.com 3421 BOSTON ROAD

WILLIAMSBRIDGE, BRONX



## CORNER RETAIL SPACE FOR LEASE, READY FOR A NEW TENANT - ALL USES CONSIDERED









**APPROXIMATE SIZE** 1,289 SF

**ASKING RENT** \$4,000 / Month

#### **COMMENTS**

- Prime Williamsbridge Location
- Corner Store
- · High foot traffic
- · High Ceiling
- · Large Cellar
- Bathroom
- All uses considered

#### **NEIGHBORS**

H&R Block, Dominoes Pizza, Burger King, Popeyes, Western Union, Kennedy Fried Chicken, Foodtown, Royal Hotel and more.

**POSSESSION** Available April 1, 2024

#### **TRANSPORTATION**



**Bx30** 







### CORNER RETAIL SPACE FOR LEASE, READY FOR A NEW TENANT - ALL USES CONSIDERED







## INTERIOR PHOTOS









# 四 厘 🔀