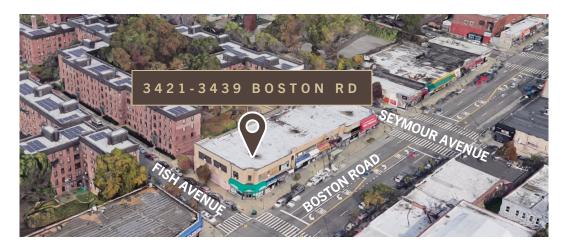

WILLIAMSBRIDGE, BRONX

#### **NEIGHBORS**

H&R Block, Dominoes Pizza, Burger King, Popeyes, Western Union, Kennedy Fried Chicken, Foodtown, Royal Hotel and more.

**POSSESSION** Available April 1, 2024

#### **TRANSPORTATION**

**Bx30** 