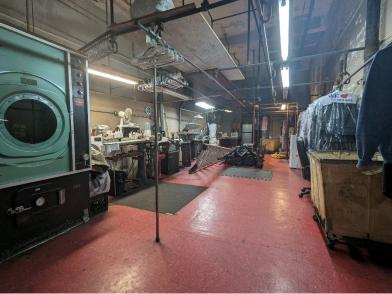

ore information, please contact our exclusive agent:

Magal Gabay Associate (646) 424-5321 mgabay@besenpartners.com 3421 BOSTON ROAD

WILLIAMSBRIDGE, BRONX



## CORNER RETAIL SPACE FOR LEASE, READY FOR A NEW TENANT - ALL USES CONSIDERED









**APPROXIMATE SIZE** 1,289 SF

**ASKING RENT** \$5,000 / Month

#### **COMMENTS**

- Prime Williamsbridge Location
- Corner Store
- · High foot traffic
- · High Ceiling
- · Large Cellar
- Bathroom
- All uses considered

#### **NEIGHBORS**

H&R Block, Dominoes Pizza, Burger King, Popeyes, Western Union, Kennedy Fried Chicken, Foodtown, Royal Hotel and more.

**POSSESSION** Available April 1, 2024

#### **TRANSPORTATION**



**Bx30** 







### CORNER RETAIL SPACE FOR LEASE, READY FOR A NEW TENANT - ALL USES CONSIDERED







## INTERIOR PHOTOS









# 四 厘 🔀