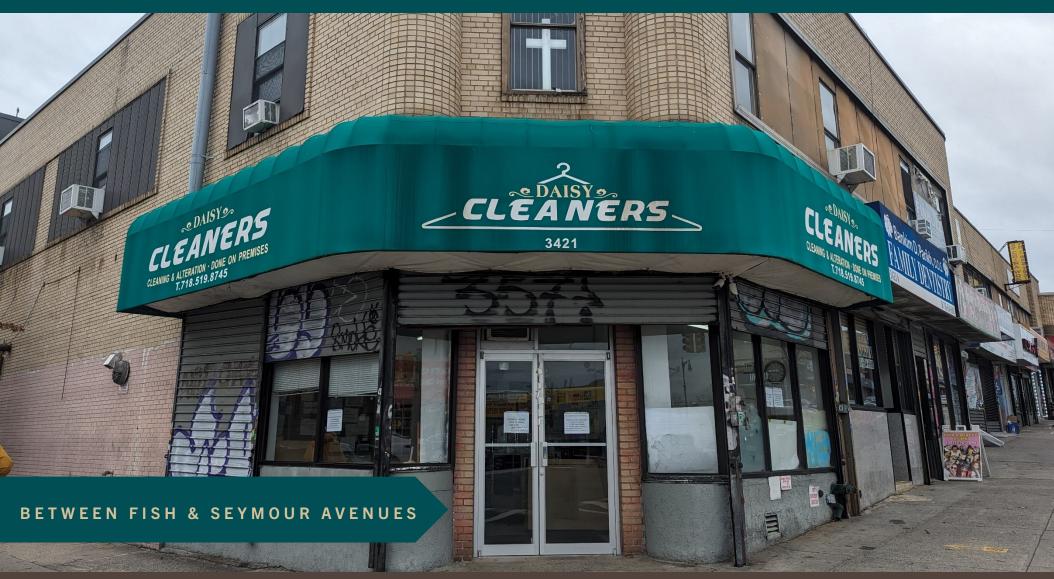

# CORNER RETAIL SPACE FOR LEASE, READY FOR A NEW TENANT - ALL USES CONSIDERED

For more information, please contact our exclusive agent:

Magal Gabay Associate (646) 424-5321 mgabay@besenpartners.com 3421 BOSTON ROAD

## CORNER RETAIL SPACE FOR LEASE, READY FOR A NEW TENANT - ALL USES CONSIDERED

**APPROXIMATE SIZE** 1,289 SF

**ASKING RENT** \$5,000 / Month

#### **COMMENTS**

- Prime Williamsbridge Location
- Corner Store
- · High foot traffic
- · High Ceiling
- · Large Cellar
- Bathroom
- All uses considered