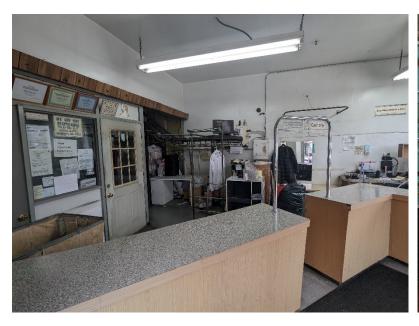

more information, please contact our exclusive agent:

Magal Gabay Associate (646) 424-5321 mgabay@besenpartners.com 3421 BOSTON ROAD

WILLIAMSBRIDGE, BRONX



## CORNER RETAIL SPACE FOR LEASE, READY FOR A NEW TENANT - ALL USES CONSIDERED









**APPROXIMATE SIZE** 1,289 SF

**ASKING RENT** \$5,000 / Month

#### **COMMENTS**

- Prime Williamsbridge Location
- Corner Store
- · High foot traffic
- · High Ceiling
- · Large Cellar
- Bathroom
- All uses considered

#### **NEIGHBORS**

H&R Block, Dominoes Pizza, Burger King, Popeyes, Western Union, Kennedy Fried Chicken, Foodtown, Royal Hotel and more.

**POSSESSION** Available April 1, 2024

#### **TRANSPORTATION**



**Bx30** 







### CORNER RETAIL SPACE FOR LEASE, READY FOR A NEW TENANT - ALL USES CONSIDERED







## INTERIOR PHOTOS









# 四 厘 🔀