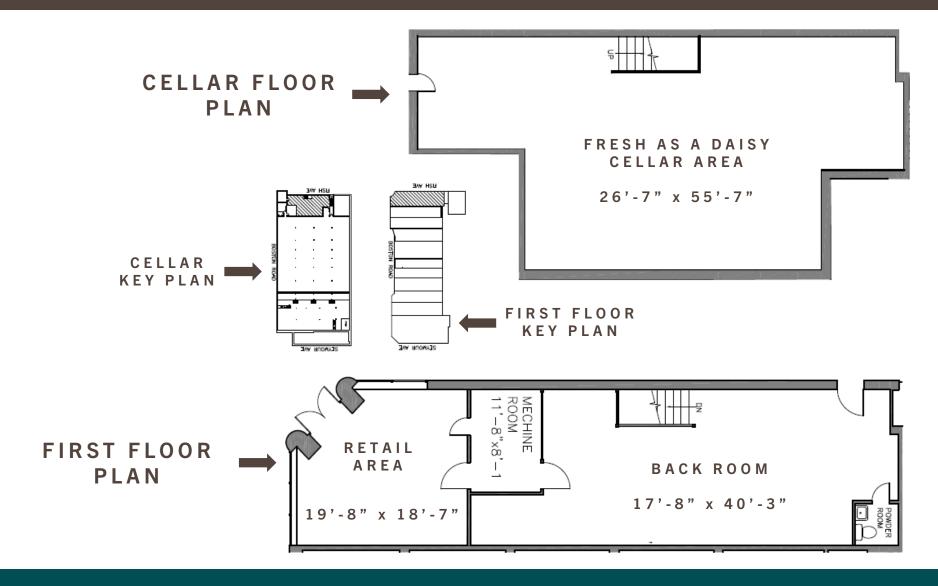

## CORNER RETAIL SPACE FOR LEASE, READY FOR A NEW TENANT - ALL USES CONSIDERED

**APPROXIMATE SIZE** 1,289 SF

**ASKING RENT** \$5,000 / Month

#### **COMMENTS**

- Prime Williamsbridge Location
- Corner Store
- · High foot traffic
- · High Ceiling
- · Large Cellar
- Bathroom
- All uses considered