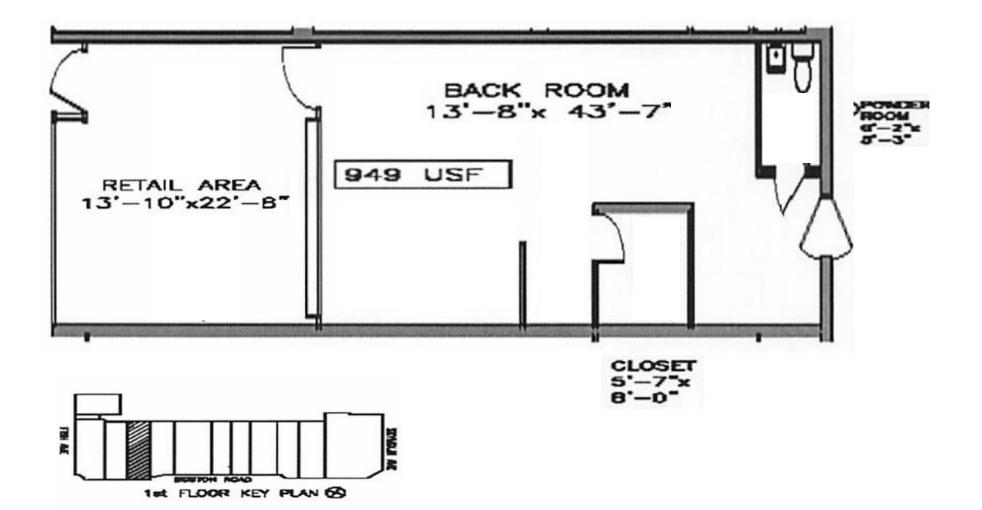

# 3423B BOSTON ROAD WILLIAMSBRIDGE, BRONX

**APPROXIMATE SIZE** 949 SF

**ASKING RENT** \$3,500 / Month

#### **COMMENTS**

- Prime Williamsbridge Location
- Corner Store
- High foot traffic •
- High Ceiling
- Bathroom •
- All uses considered