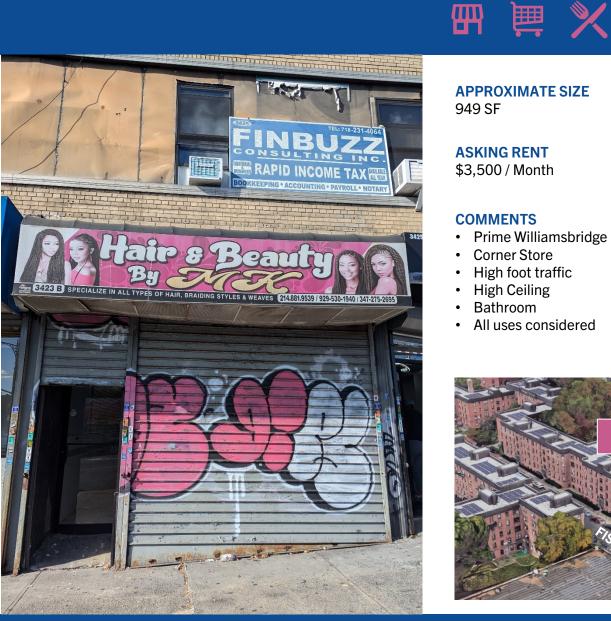

# 3423B BOSTON ROAD WILLIAMSBRIDGE, BRONX

**APPROXIMATE SIZE** 949 SF

**ASKING RENT** \$3,500 / Month

#### **COMMENTS**

- Prime Williamsbridge Location
- Corner Store
- High foot traffic •
- High Ceiling
- Bathroom •
- All uses considered