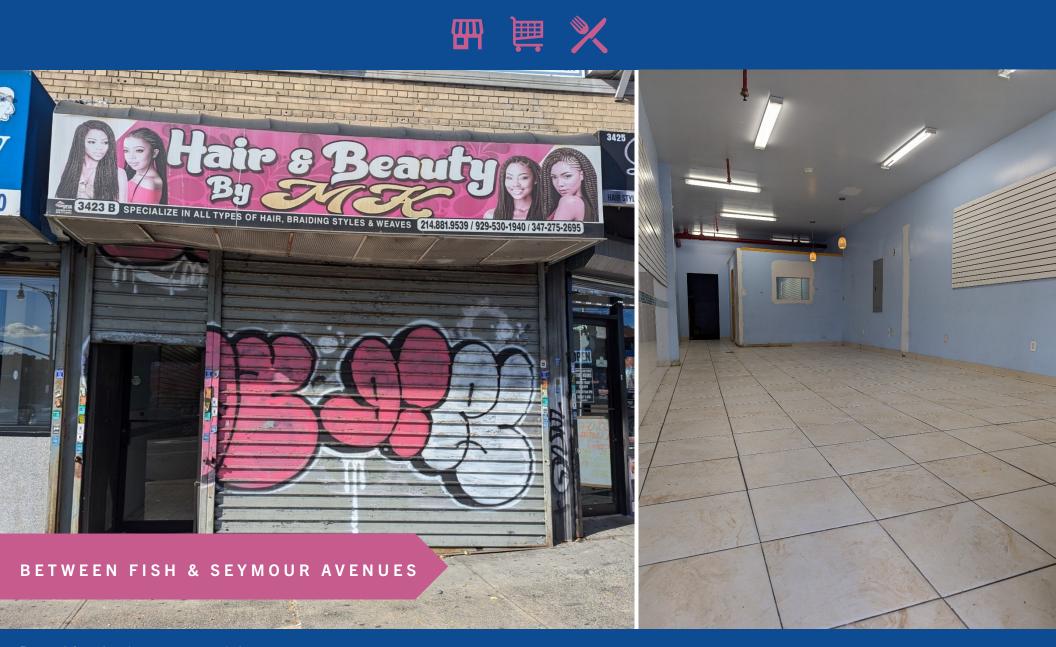

# 3423B BOSTON ROAD WILLIAMSBRIDGE, BRONX

**APPROXIMATE SIZE** 949 SF

**ASKING RENT** \$3,500 / Month

#### **COMMENTS**

- Prime Williamsbridge Location
- Corner Store
- High foot traffic •
- High Ceiling
- Bathroom •
- All uses considered