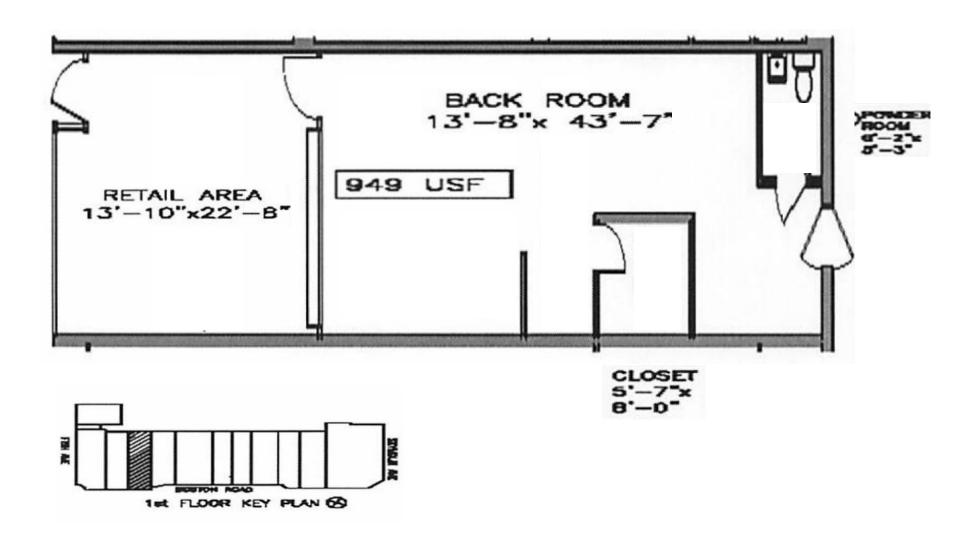

# **APPROXIMATE SIZE**

949 SF

#### **COMMENTS**

- · Prime Williamsbridge Location
- · Corner Store
- High foot traffic
- · High Ceiling
- Bathroom
- · All uses considered