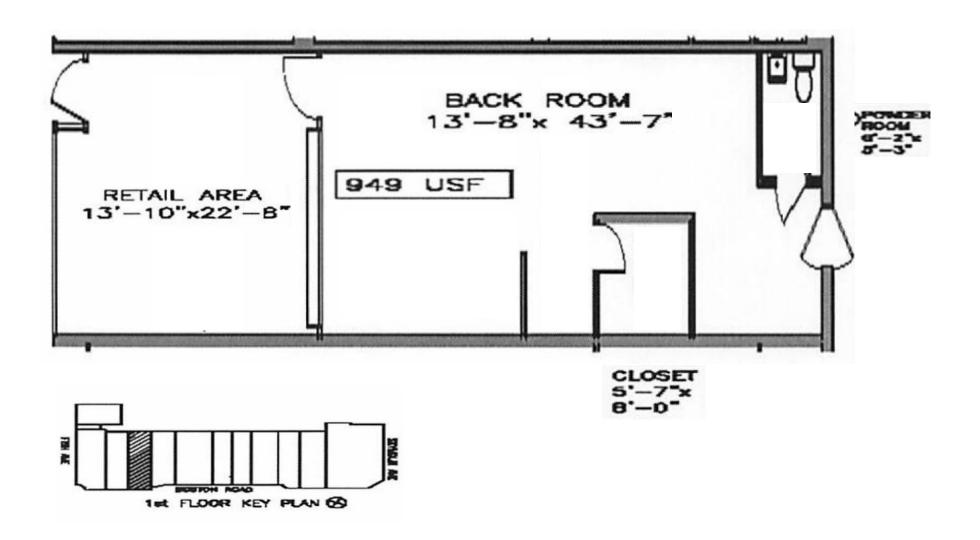

OXIMATE SIZE**

949 SF

#### **ASKING RENT**

\$3,325 / Month

### **COMMENTS**

- · Prime Williamsbridge Location
- · Corner Store
- High foot traffic
- · High Ceiling
- Bathroom
- · All uses considered

### **NEIGHBORS**

H&R Block, Dominoes Pizza, Burger King, Popeyes, Western Union, Kennedy Fried Chicken, Foodtown, Royal Hotel and more.

### **POSSESSION**

**Immediate** 

### **TRANSPORTATION**



Bx30













# INTERIOR PHOTOS













Although all information furnished regarding property for sale, rental or financing is from sources deemed reliable, no express representation is made nor is any implied as to the accuracy thereof and is subject to error, omissions, change of price, rental or other conditions, prior sale, rental or financing or withdrawal without notice.