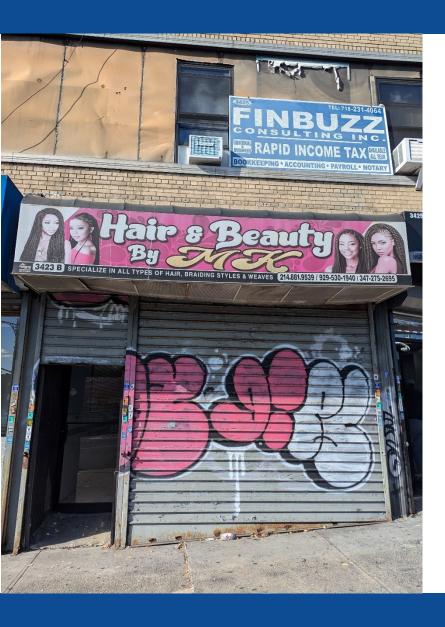

### **COMMENTS**

- · Prime Williamsbridge Location
- · Corner Store
- High foot traffic
- · High Ceiling
- Bathroom
- · All uses considered

### **NEIGHBORS**

H&R Block, Dominoes Pizza, Burger King, Popeyes, Western Union, Kennedy Fried Chicken, Foodtown, Royal Hotel and more.