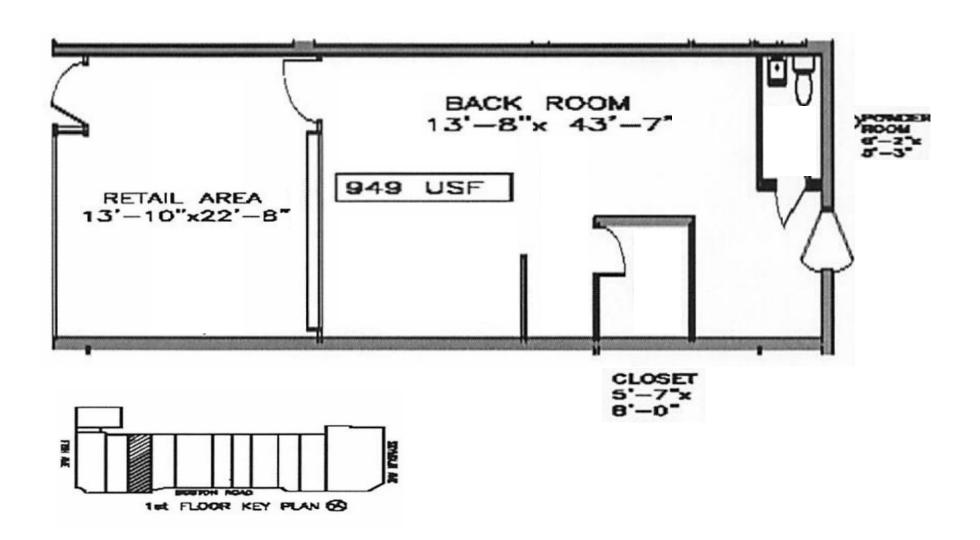

## **APPROXIMATE SIZE**

949 SF

### **COMMENTS**

- · Prime Williamsbridge Location
- · Corner Store
- High foot traffic
- · High Ceiling
- Bathroom
- · All uses considered