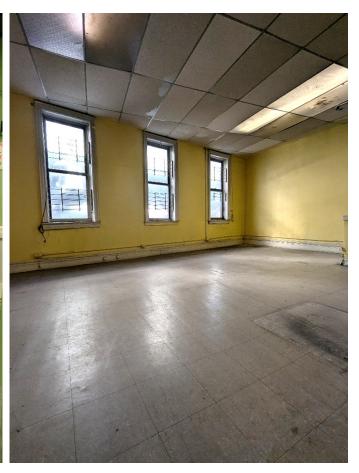

#### **COMMENTS**

- · Prime Soundview Location
- · Retail / Office Space
- Next to the train station
- Bathroom
- Most uses considered
- · Former driving school

## INTERIOR PHOTOS

# INTERIOR PHOTOS