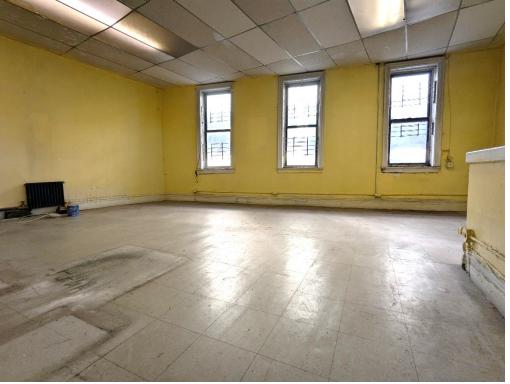

For more information, please contact our exclusive agent:

Magal Gabay

Associate (646) 424-5321 mgabay@besenpartners.com 1630 WESTCHESTER AVENUE

SOUNDVIEW, BRONX



#### UNIT 201 - SECOND FLOOR OFFICE / RETAIL SPACE FOR LEASE - MOST USES CONSIDERED









### **APPROXIMATE SIZE**

888 SF

### **ASKING RENT**

\$2,200 / Month

#### **COMMENTS**

- · Prime Soundview Location
- · Retail / Office Space
- Next to the train station
- Bathroom
- Most uses considered
- · Former driving school

### **NEIGHBORS**

Bank of America, Footlocker, McDonald's, Burger King, Jackson Hewitt, Associated Supermarket, Boost Mobile, City MD, Manor pharmacy, Clason's Point Library, AT&T Store and more.

## **POSSESSION**

**Immediate** 

### **TRANSPORTATION**



















## INTERIOR PHOTOS















# INTERIOR PHOTOS

















# 2<sup>ND</sup> FLOOR PLAN - UNIT 201