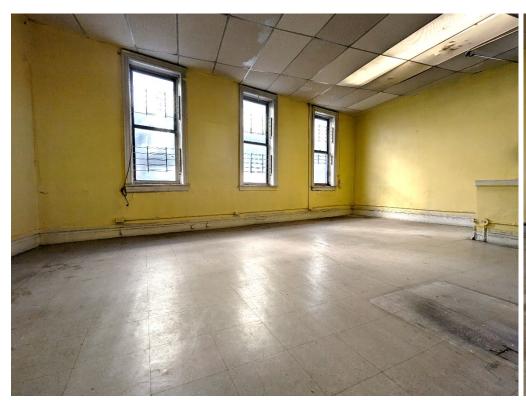

For more information, please contact our exclusive agent:

Magal Gabay

Associate (646) 424-5321 mgabay@besenpartners.com 1630 WESTCHESTER AVENUE

SOUNDVIEW, BRONX



#### UNIT 201 - SECOND FLOOR OFFICE / RETAIL SPACE FOR LEASE - MOST USES CONSIDERED









### **APPROXIMATE SIZE**

888 SF

### **ASKING RENT**

\$2,200 / Month

#### **COMMENTS**

- · Prime Soundview Location
- · Retail / Office Space
- Next to the train station
- Bathroom
- Most uses considered
- · Former driving school

### **NEIGHBORS**

Bank of America, Footlocker, McDonald's, Burger King, Jackson Hewitt, Associated Supermarket, Boost Mobile, City MD, Manor pharmacy, Clason's Point Library, AT&T Store and more.

## **POSSESSION**

**Immediate** 

### **TRANSPORTATION**



















## INTERIOR PHOTOS















# INTERIOR PHOTOS

















# 2<sup>ND</sup> FLOOR PLAN - UNIT 201