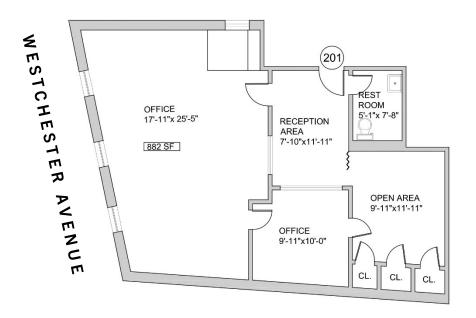

te (646) 424-5321 mgabay@besenpartners.com 1630 WESTCHESTER AVENUE

SOUNDVIEW, BRONX



#### UNIT 201 - SECOND FLOOR OFFICE / RETAIL SPACE FOR LEASE - MOST USES CONSIDERED









### **APPROXIMATE SIZE**

888 SF

### **ASKING RENT**

\$2,200 / Month

#### **COMMENTS**

- · Prime Soundview Location
- · Retail / Office Space
- Next to the train station
- Bathroom
- Most uses considered
- · Former driving school

### **NEIGHBORS**

Bank of America, Footlocker, McDonald's, Burger King, Jackson Hewitt, Associated Supermarket, Boost Mobile, City MD, Manor pharmacy, Clason's Point Library, AT&T Store and more.

## **POSSESSION**

**Immediate** 

### **TRANSPORTATION**



















## INTERIOR PHOTOS















# INTERIOR PHOTOS

















# 2<sup>ND</sup> FLOOR PLAN - UNIT 201