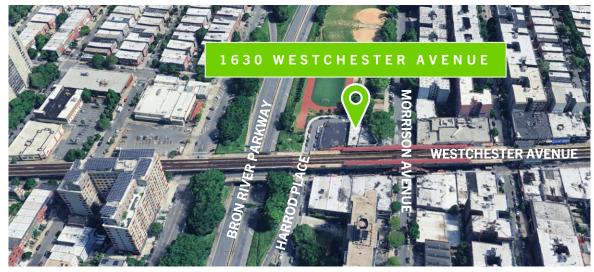

FOR LEASE - MOST USES CONSIDERED









For more information, please contact our exclusive agent:

Magal Gabay

Associate (646) 424-5321 mgabay@besenpartners.com 1630 WESTCHESTER AVENUE

SOUNDVIEW, BRONX



#### UNIT 201 - SECOND FLOOR OFFICE / RETAIL SPACE FOR LEASE - MOST USES CONSIDERED









### **APPROXIMATE SIZE**

888 SF

### **ASKING RENT**

\$2,200 / Month

#### **COMMENTS**

- · Prime Soundview Location
- · Retail / Office Space
- Next to the train station
- Bathroom
- Most uses considered
- · Former driving school

### **NEIGHBORS**

Bank of America, Footlocker, McDonald's, Burger King, Jackson Hewitt, Associated Supermarket, Boost Mobile, City MD, Manor pharmacy, Clason's Point Library, AT&T Store and more.

## **POSSESSION**

**Immediate** 

### **TRANSPORTATION**



















## INTERIOR PHOTOS















# INTERIOR PHOTOS

















# 2<sup>ND</sup> FLOOR PLAN - UNIT 201