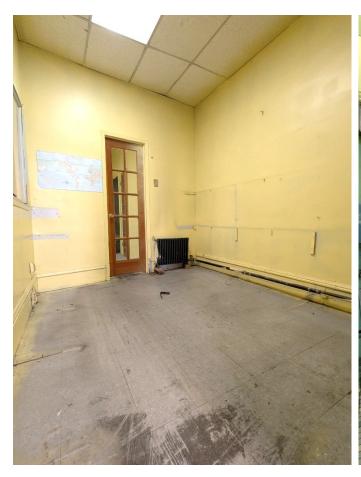

lease contact our exclusive agent:

Magal Gabay

Associate (646) 424-5321 mgabay@besenpartners.com 1630 WESTCHESTER AVENUE

SOUNDVIEW, BRONX



#### UNIT 201 - SECOND FLOOR OFFICE / RETAIL SPACE FOR LEASE - MOST USES CONSIDERED









### **APPROXIMATE SIZE**

888 SF

### **ASKING RENT**

\$2,200 / Month

#### **COMMENTS**

- · Prime Soundview Location
- · Retail / Office Space
- Next to the train station
- Bathroom
- Most uses considered
- · Former driving school

### **NEIGHBORS**

Bank of America, Footlocker, McDonald's, Burger King, Jackson Hewitt, Associated Supermarket, Boost Mobile, City MD, Manor pharmacy, Clason's Point Library, AT&T Store and more.

## **POSSESSION**

**Immediate** 

### **TRANSPORTATION**



















## INTERIOR PHOTOS















# INTERIOR PHOTOS

















# 2<sup>ND</sup> FLOOR PLAN - UNIT 201