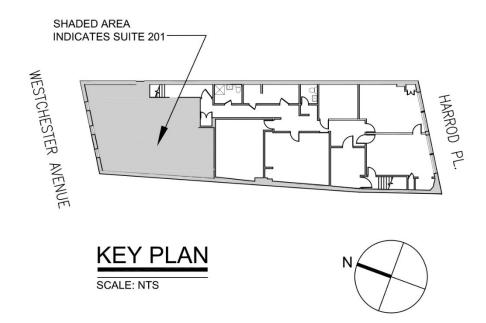

(646) 424-5321 mgabay@besenpartners.com 1630 WESTCHESTER AVENUE

SOUNDVIEW, BRONX



#### UNIT 201 - SECOND FLOOR OFFICE / RETAIL SPACE FOR LEASE - MOST USES CONSIDERED









### **APPROXIMATE SIZE**

888 SF

### **ASKING RENT**

\$2,200 / Month

#### **COMMENTS**

- · Prime Soundview Location
- · Retail / Office Space
- Next to the train station
- Bathroom
- Most uses considered
- · Former driving school

### **NEIGHBORS**

Bank of America, Footlocker, McDonald's, Burger King, Jackson Hewitt, Associated Supermarket, Boost Mobile, City MD, Manor pharmacy, Clason's Point Library, AT&T Store and more.

## **POSSESSION**

**Immediate** 

### **TRANSPORTATION**



















## INTERIOR PHOTOS















# INTERIOR PHOTOS

















# 2<sup>ND</sup> FLOOR PLAN - UNIT 201