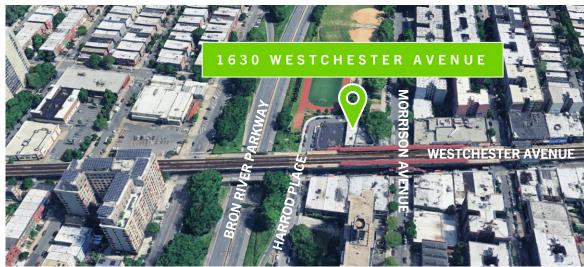

# 1630 WESTCHESTER AVENUE SOUNDVIEW, BRONX

運 🕺

#### **NEIGHBORS**

Bank of America, Footlocker, McDonald's, Burger King, Jackson Hewitt, Associated Supermarket, Boost Mobile, City MD, Manor pharmacy, Clason's Point Library, AT&T Store and more.

### TRANSPORTATION

🗖 🌀 📀

Although all information furnished regarding property for sale, rental or financing is from sources deemed reliable, no express representation is made nor is any implied as to the accuracy thereof and is subject to error, omissions, change of price, rental or other conditions, prior sale, rental or financing or withdrawal without notice.