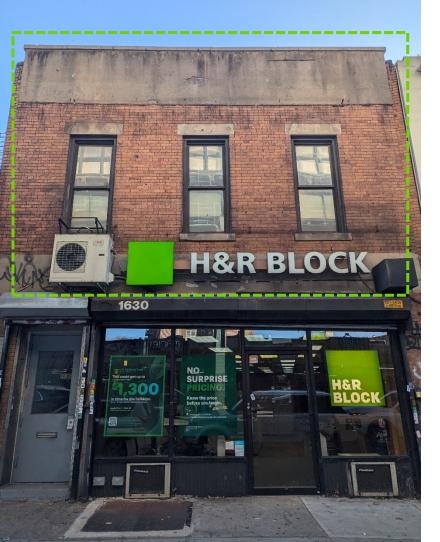

# 1630 WESTCHESTER AVENUE SOUNDVIEW, BRONX

運 🕺

#### **COMMENTS**

- Prime Soundview Location
- Retail / Office Space
- Next to the train station
- Bathroom
- Most uses considered
- Former driving school