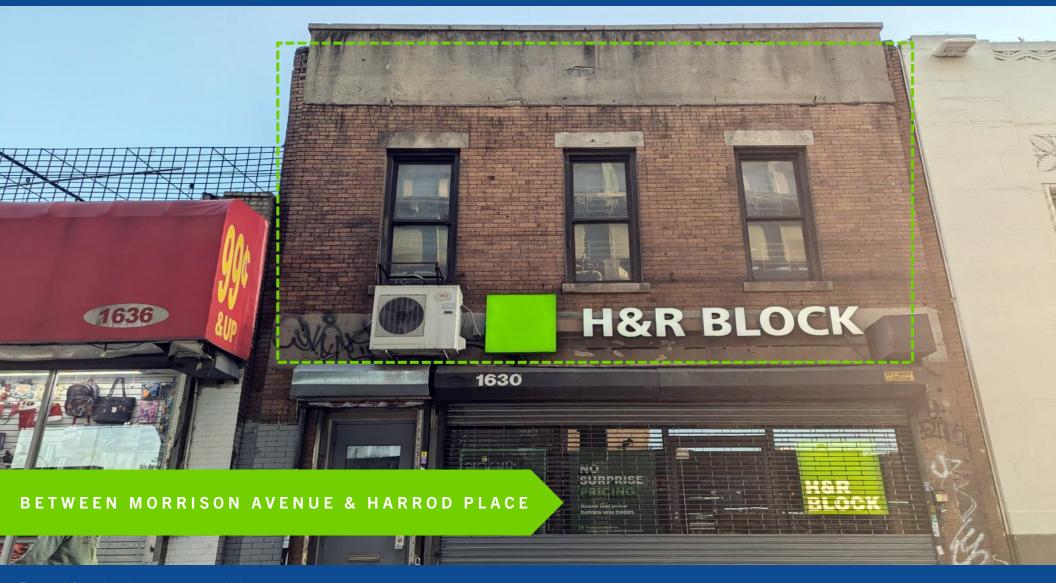

# 1630 WESTCHESTER AVENUE SOUNDVIEW, BRONX

運 🕺

#### **COMMENTS**

- Prime Soundview Location
- Retail / Office Space
- Next to the train station
- Bathroom
- Most uses considered
- Former driving school