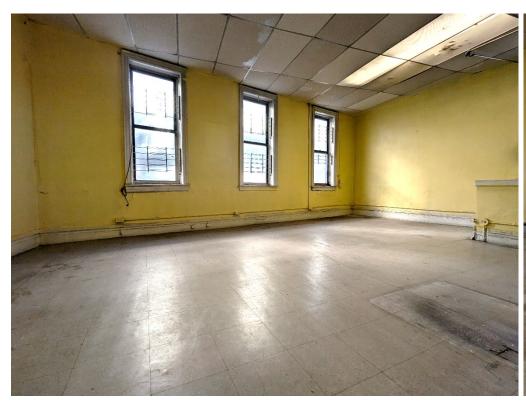

For more information, please contact our exclusive agent:

Magal Gabay

Associate (646) 424-5321 mgabay@besenpartners.com 1630 WESTCHESTER AVENUE

SOUNDVIEW, BRONX



#### UNIT 201 - SECOND FLOOR OFFICE / RETAIL SPACE FOR LEASE - MOST USES CONSIDERED









### **APPROXIMATE SIZE**

888 SF

#### **ASKING RENT**

\$2,000 / Month

#### **COMMENTS**

- · Prime Soundview Location
- · Retail / Office Space
- Next to the train station
- Bathroom
- Most uses considered
- · Former driving school

### **NEIGHBORS**

Bank of America, Footlocker, McDonald's, Burger King, Jackson Hewitt, Associated Supermarket, Boost Mobile, City MD, Manor pharmacy, Clason's Point Library, AT&T Store and more.

## **POSSESSION**

**Immediate** 

### **TRANSPORTATION**



















## INTERIOR PHOTOS















# INTERIOR PHOTOS

















# 2<sup>ND</sup> FLOOR PLAN - UNIT 201