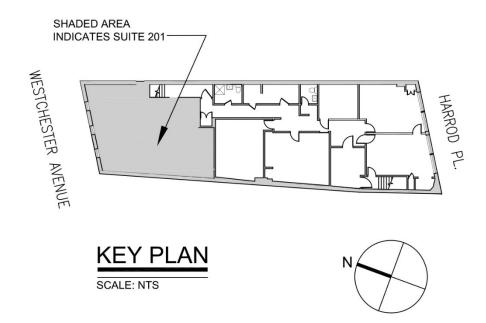

(646) 424-5321 mgabay@besenpartners.com 1630 WESTCHESTER AVENUE

SOUNDVIEW, BRONX



#### UNIT 201 - SECOND FLOOR OFFICE / RETAIL SPACE FOR LEASE - MOST USES CONSIDERED









### **APPROXIMATE SIZE**

888 SF

#### **ASKING RENT**

\$2,000 / Month

#### **COMMENTS**

- · Prime Soundview Location
- · Retail / Office Space
- Next to the train station
- Bathroom
- Most uses considered
- · Former driving school

### **NEIGHBORS**

Bank of America, Footlocker, McDonald's, Burger King, Jackson Hewitt, Associated Supermarket, Boost Mobile, City MD, Manor pharmacy, Clason's Point Library, AT&T Store and more.

## **POSSESSION**

**Immediate** 

### **TRANSPORTATION**



















## INTERIOR PHOTOS















# INTERIOR PHOTOS

















# 2<sup>ND</sup> FLOOR PLAN - UNIT 201