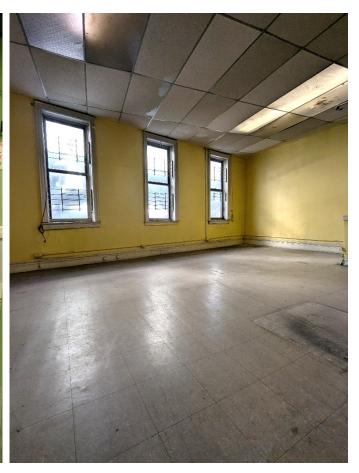

# INTERIOR PHOTOS

#### **COMMENTS**

- · Prime Soundview Location
- · Retail / Office Space
- Next to the train station
- Bathroom
- Most uses considered
- · Former driving school