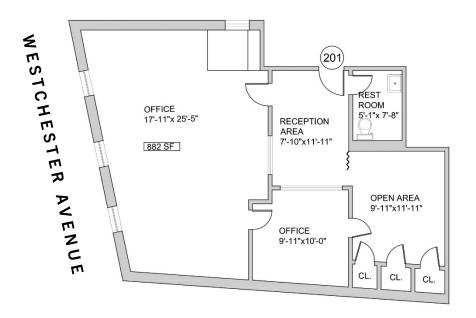

e (646) 424-5321 mgabay@besenpartners.com 1630 WESTCHESTER AVENUE

SOUNDVIEW, BRONX



#### UNIT 201 - SECOND FLOOR OFFICE / RETAIL SPACE FOR LEASE - MOST USES CONSIDERED









### **APPROXIMATE SIZE**

888 SF

#### **ASKING RENT**

\$2,000 / Month

#### **COMMENTS**

- · Prime Soundview Location
- · Retail / Office Space
- Next to the train station
- Bathroom
- Most uses considered
- · Former driving school

### **NEIGHBORS**

Bank of America, Footlocker, McDonald's, Burger King, Jackson Hewitt, Associated Supermarket, Boost Mobile, City MD, Manor pharmacy, Clason's Point Library, AT&T Store and more.

## **POSSESSION**

**Immediate** 

### **TRANSPORTATION**



















## INTERIOR PHOTOS















# INTERIOR PHOTOS

















# 2<sup>ND</sup> FLOOR PLAN - UNIT 201