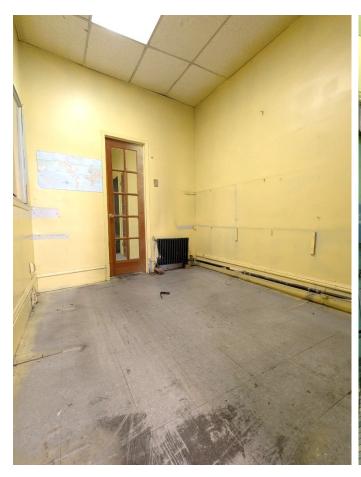

ease contact our exclusive agent:

Magal Gabay

Associate (646) 424-5321 mgabay@besenpartners.com 1630 WESTCHESTER AVENUE

SOUNDVIEW, BRONX



#### UNIT 201 - SECOND FLOOR OFFICE / RETAIL SPACE FOR LEASE - MOST USES CONSIDERED









### **APPROXIMATE SIZE**

888 SF

#### **ASKING RENT**

\$2,000 / Month

#### **COMMENTS**

- · Prime Soundview Location
- · Retail / Office Space
- Next to the train station
- Bathroom
- Most uses considered
- · Former driving school

### **NEIGHBORS**

Bank of America, Footlocker, McDonald's, Burger King, Jackson Hewitt, Associated Supermarket, Boost Mobile, City MD, Manor pharmacy, Clason's Point Library, AT&T Store and more.

## **POSSESSION**

**Immediate** 

### **TRANSPORTATION**



















## INTERIOR PHOTOS















# INTERIOR PHOTOS

















# 2<sup>ND</sup> FLOOR PLAN - UNIT 201