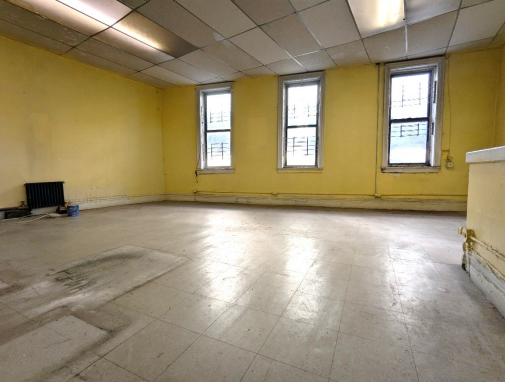

For more information, please contact our exclusive agent:

Magal Gabay

Associate (646) 424-5321 mgabay@besenpartners.com 1630 WESTCHESTER AVENUE

SOUNDVIEW, BRONX



#### UNIT 201 - SECOND FLOOR OFFICE / RETAIL SPACE FOR LEASE - MOST USES CONSIDERED









### **APPROXIMATE SIZE**

888 SF

#### **ASKING RENT**

\$2,000 / Month

#### **COMMENTS**

- · Prime Soundview Location
- · Retail / Office Space
- Next to the train station
- Bathroom
- Most uses considered
- · Former driving school

### **NEIGHBORS**

Bank of America, Footlocker, McDonald's, Burger King, Jackson Hewitt, Associated Supermarket, Boost Mobile, City MD, Manor pharmacy, Clason's Point Library, AT&T Store and more.

## **POSSESSION**

**Immediate** 

### **TRANSPORTATION**



















## INTERIOR PHOTOS















# INTERIOR PHOTOS

















# 2<sup>ND</sup> FLOOR PLAN - UNIT 201