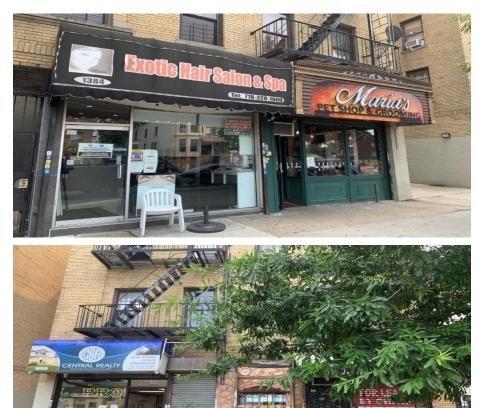

#### **COMMERCIAL RENT ROLL**

| UNIT  | TENANT                      | SQ. FT.     | \$ / SF | RENT       | LXP        |  |
|-------|-----------------------------|-------------|---------|------------|------------|--|
| ST1/2 | New Tenant                  | $789\pm$ SF | \$54.75 | \$3,600.00 | 02/28/2030 |  |
| ST3   | Cesar Vargas                | $394\pm$ SF | \$87.41 | \$2,869.96 | 08/31/2020 |  |
| ST4   | Maria Agrinsonis            | $495\pm$ SF | \$78.66 | \$3,244.80 | 08/31/2020 |  |
| ST5   | Exotic Hair Studio          | 620± SF     | \$41.39 | \$2,138.63 | 10/31/2025 |  |
|       | Monthly Total : \$11,853.39 |             |         |            |            |  |
|       | Annual Total : \$142,240.68 |             |         |            |            |  |