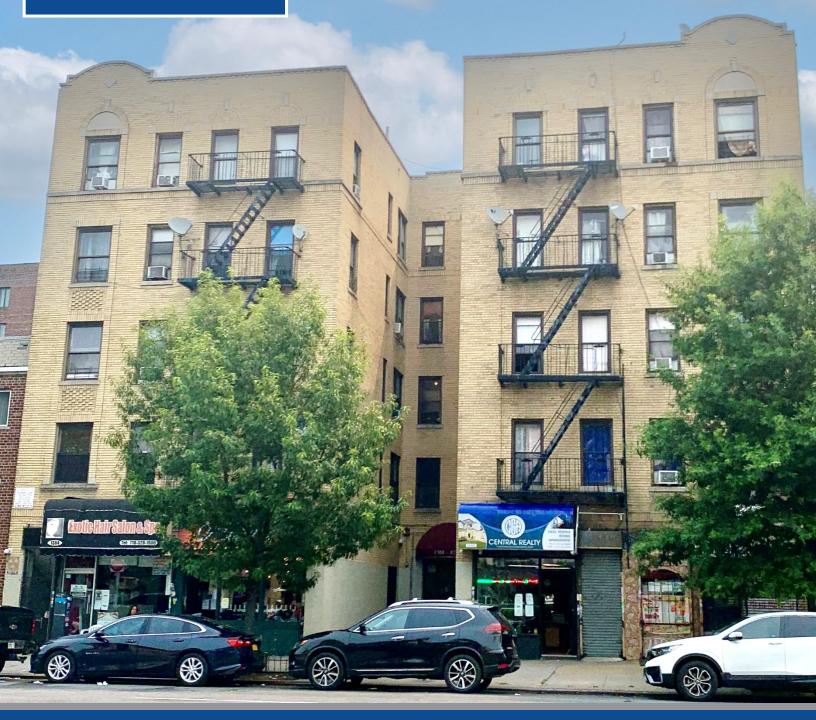

**EXCLUSIVE OFFERING MEMORANDUM** 

PARKCHESTER, BRONX

5-STORY MIXED-USE BUILDING 34,875± SF | 37 RESIDENTIAL UNITS | 4 STORES

Built circa 1927, this 5-story walk-up residential building consists of 37 apartments and 4 stores spanning 34,875± SF. The property is located on White Plains Road between Wood Avenue and McGraw Avenue, just a few short blocks from the Parkchester subway station on the [6] line. The property is in close proximity to the Bronx Zoo, New York Botanical Garden, and Jacobi Health Center.