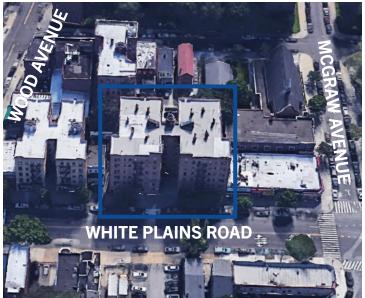

**EXCLUSIVE OFFERING MEMORANDUM** 

PARKCHESTER, BRONX

5-STORY MIXED-USE BUILDING 34,875± SF | 37 RESIDENTIAL UNITS | 4 STORES

Built circa 1927, this 5-story walk-up residential building consists of 37 apartments and 4 stores spanning 34,875± SF. The property is located on White Plains Road between Wood Avenue and McGraw Avenue, just a few short blocks from the Parkchester subway station on the [6] line. The property is in close proximity to the Bronx Zoo, New York Botanical Garden, and Jacobi Health Center.

| PROPERTY OVERVIEW         |                                                           |
|---------------------------|-----------------------------------------------------------|
| Neighborhood:             | Parkchester                                               |
| Block / Lot::             | 3936 / 7                                                  |
| Lot Size:                 | 75' x 105'                                                |
| Building Class:           | Walk-up Apartment - Over<br>Six Families with Stores (C7) |
| Tax Class:                | 2                                                         |
| Built Size:               | 75' X 93'                                                 |
| Built Area:               | 34,875± SF                                                |
| # of Units:               | 37 Residential Units<br>4 Retail Stores                   |
| Stories:                  | 5-Story + Basement                                        |
| Zoning:                   | R6                                                        |
| Residential Layout:       | (28) 1-BR / (9) 2-BR                                      |
| F.A.R. (Built / Allowed): | 4.43 / 2.43                                               |
| Assessment / R.E. Taxes   | \$1,181,070/\$147,634                                     |