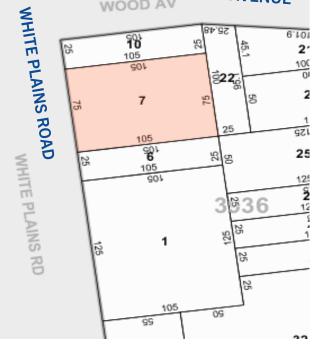

| PROPERTY OVERVIEW         |                                                           |
|---------------------------|-----------------------------------------------------------|
| Neighborhood:             | Parkchester                                               |
| Block / Lot::             | 3936 / 7                                                  |
| Lot Size:                 | 75' x 105'                                                |
| Building Class:           | Walk-up Apartment - Over<br>Six Families with Stores (C7) |
| Tax Class:                | 2                                                         |
| Built Size:               | 75' X 93'                                                 |
| Built Area:               | 34,875± SF                                                |
| # of Units:               | 37 Residential Units<br>4 Retail Stores                   |
| Stories:                  | 5-Story + Basement                                        |
| Zoning:                   | R6                                                        |
| Residential Layout:       | (28) 1-BR / (9) 2-BR                                      |
| F.A.R. (Built / Allowed): | 4.43 / 2.43                                               |
| Assessment / R.E. Taxes   | \$1,181,070/\$147,634                                     |

WOOD AVENUE

**NET OPERATING INCOME** 

\$348,400