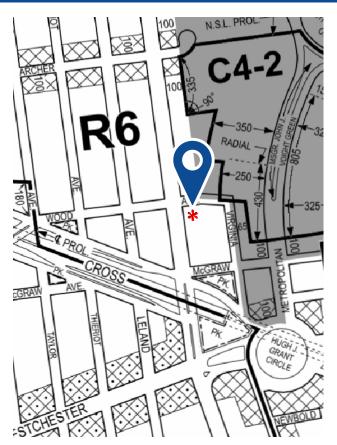

| PROPERTY OVERVIEW         |                                                           |
|---------------------------|-----------------------------------------------------------|
| Neighborhood:             | Parkchester                                               |
| Block / Lot::             | 3936 / 7                                                  |
| Lot Size:                 | 75' x 105'                                                |
| Building Class:           | Walk-up Apartment - Over<br>Six Families with Stores (C7) |
| Tax Class:                | 2                                                         |
| Built Size:               | 75' X 93'                                                 |
| Built Area:               | 34,875± SF                                                |
| # of Units:               | 37 Residential Units<br>4 Retail Stores                   |
| Stories:                  | 5-Story + Basement                                        |
| Zoning:                   | R6                                                        |
| Residential Layout:       | (28) 1-BR / (9) 2-BR                                      |
| F.A.R. (Built / Allowed): | 4.43 / 2.43                                               |
| Assessment / R.E. Taxes   | \$1,181,070/\$147,634                                     |