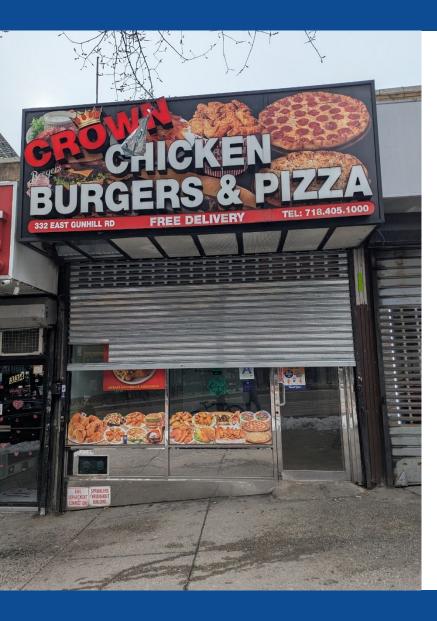

RETAIL SPACE FOR LEASE, MOVE IN CONDITION - ALL USES CONSIDERED





For more information, please contact our exclusive agent:

Associate (646) 424-5321 mgabay@besenpartners.com 332A EAST GUN HILL ROAD BESEN

### RETAIL SPACE FOR LEASE, MOVE IN CONDITION - ALL USES CONSIDERED









### **APPROXIMATE SIZE**

763 SF

### **ASKING RENT**

\$4,800 / Month

#### **COMMENTS**

- Prime Norwood Location
- · High foot traffic
- · High Ceiling
- Bathroom
- · All uses considered

#### **NEIGHBORS**

McDonald's, Subway, Boost Mobile, Blink Fitness, Checkers, Fine Far Supermarkets, Empanadas on the Hill, Taco Rico, Montefiore Medical Center, Isabel's Pharmacy, and more.

#### **POSSESSION**

**Immediate** 

#### **TRANSPORTATION**

Metro-North









## CORNER RETAIL SPACE FOR LEASE, MOVE IN CONDITION - ALL USES CONSIDERED







# INTERIOR PHOTOS







## CORNER RETAIL SPACE FOR LEASE, MOVE IN CONDITION - ALL USES CONSIDERED







# FLOOR PLANS