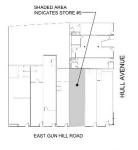

esenpartners.com 332A EAST GUN HILL ROAD BESEN

### RETAIL SPACE FOR LEASE, MOVE IN CONDITION - ALL USES CONSIDERED









### **APPROXIMATE SIZE**

763 SF

### **ASKING RENT**

\$4,800 / Month

#### **COMMENTS**

- Prime Norwood Location
- · High foot traffic
- · High Ceiling
- Bathroom
- · All uses considered

#### **NEIGHBORS**

McDonald's, Subway, Boost Mobile, Blink Fitness, Checkers, Fine Far Supermarkets, Empanadas on the Hill, Taco Rico, Montefiore Medical Center, Isabel's Pharmacy, and more.

#### **POSSESSION**

**Immediate** 

#### **TRANSPORTATION**

Metro-North









## CORNER RETAIL SPACE FOR LEASE, MOVE IN CONDITION - ALL USES CONSIDERED







# INTERIOR PHOTOS







## CORNER RETAIL SPACE FOR LEASE, MOVE IN CONDITION - ALL USES CONSIDERED







# FLOOR PLANS