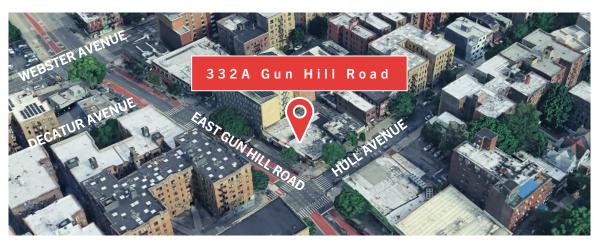

RETAIL SPACE FOR LEASE, MOVE IN CONDITION - ALL USES CONSIDERED

For more information, please contact our exclusive agent:

Associate (646) 424-5321 mgabay@besenpartners.com 332A EAST GUN HILL ROAD BESEN

#### **NEIGHBORS**

McDonald's, Subway, Boost Mobile, Blink Fitness, Checkers, Fine Far Supermarkets, Empanadas on the Hill, Taco Rico, Montefiore Medical Center, Isabel's Pharmacy, and more.