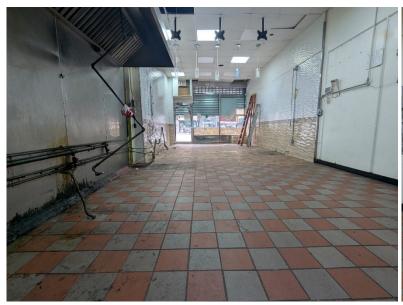

# INTERIOR PHOTOS

#### **COMMENTS**

- Prime Norwood Location
- · High foot traffic
- · High Ceiling
- Bathroom
- · All uses considered