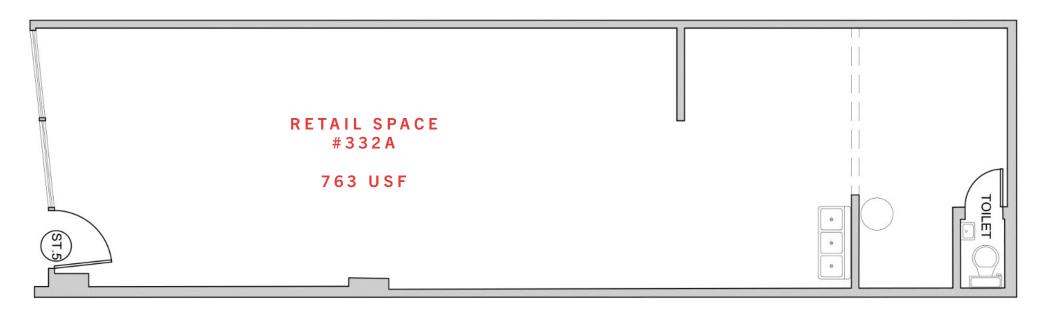

abay@besenpartners.com 332A EAST GUN HILL ROAD BESEN

### RETAIL SPACE FOR LEASE, MOVE IN CONDITION - ALL USES CONSIDERED









### **APPROXIMATE SIZE**

763 SF

### **ASKING RENT**

\$4,800 / Month

#### **COMMENTS**

- Prime Norwood Location
- · High foot traffic
- · High Ceiling
- Bathroom
- · All uses considered

#### **NEIGHBORS**

McDonald's, Subway, Boost Mobile, Blink Fitness, Checkers, Fine Far Supermarkets, Empanadas on the Hill, Taco Rico, Montefiore Medical Center, Isabel's Pharmacy, and more.

#### **POSSESSION**

**Immediate** 

#### **TRANSPORTATION**

Metro-North









## CORNER RETAIL SPACE FOR LEASE, MOVE IN CONDITION - ALL USES CONSIDERED







# INTERIOR PHOTOS







## CORNER RETAIL SPACE FOR LEASE, MOVE IN CONDITION - ALL USES CONSIDERED







# FLOOR PLANS