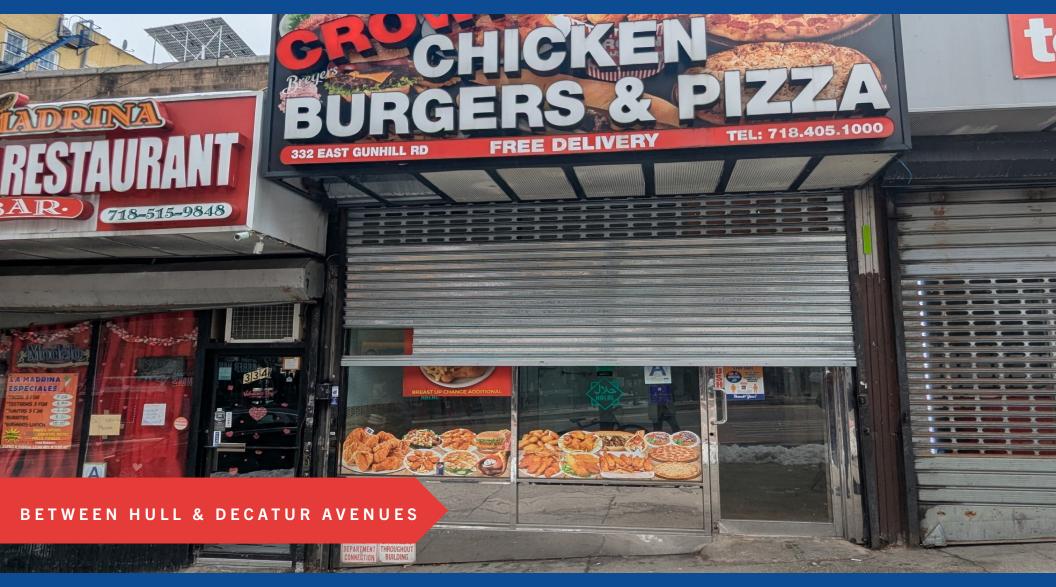

RETAIL SPACE FOR LEASE, MOVE IN CONDITION - ALL USES CONSIDERED

For more information, please contact our exclusive agent:

Associate (646) 424-5321 mgabay@besenpartners.com 332A EAST GUN HILL ROAD BESEN

#### **COMMENTS**

- Prime Norwood Location
- · High foot traffic
- · High Ceiling
- Bathroom
- · All uses considered

#### **NEIGHBORS**

McDonald's, Subway, Boost Mobile, Blink Fitness, Checkers, Fine Far Supermarkets, Empanadas on the Hill, Taco Rico, Montefiore Medical Center, Isabel's Pharmacy, and more.