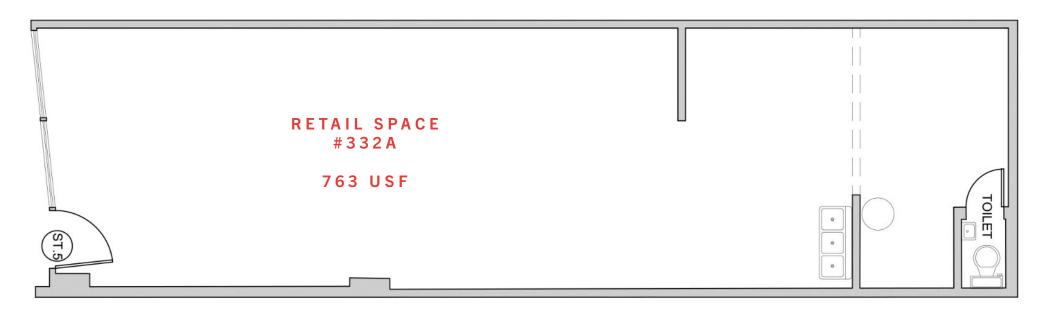

@besenpartners.com 332A EAST GUN HILL ROAD BESEN

## RETAIL SPACE FOR LEASE, MOVE IN CONDITION - ALL USES CONSIDERED









## **APPROXIMATE SIZE**

763 SF

### **ASKING RENT**

\$4,000 / Month

#### **COMMENTS**

- Prime Norwood Location
- · High foot traffic
- · High Ceiling
- Bathroom
- · All uses considered

### **NEIGHBORS**

McDonald's, Subway, Boost Mobile, Blink Fitness, Checkers, Fine Far Supermarkets, Empanadas on the Hill, Taco Rico, Montefiore Medical Center, Isabel's Pharmacy, and more.

### **POSSESSION**

**Immediate** 

#### **TRANSPORTATION**

Metro-North



Harlem







## CORNER RETAIL SPACE FOR LEASE, MOVE IN CONDITION - ALL USES CONSIDERED







# INTERIOR PHOTOS







## CORNER RETAIL SPACE FOR LEASE, MOVE IN CONDITION - ALL USES CONSIDERED







# FLOOR PLANS