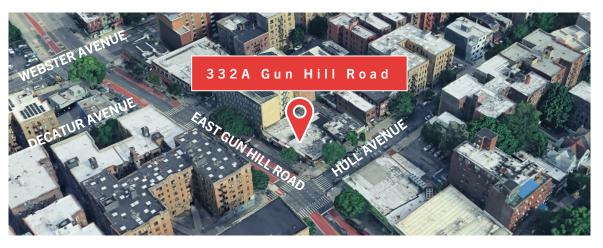

### **NEIGHBORS**

McDonald's, Subway, Boost Mobile, Blink Fitness, Checkers, Fine Far Supermarkets, Empanadas on the Hill, Taco Rico, Montefiore Medical Center, Isabel's Pharmacy, and more.

#### **TRANSPORTATION**

Metro-North

Harlem