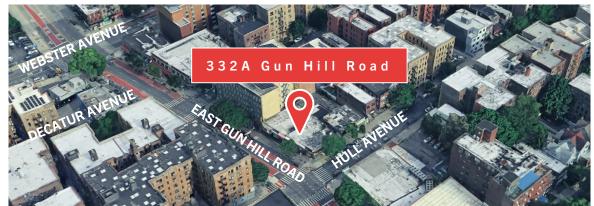

### **NEIGHBORS**

McDonald's, Subway, Boost Mobile, Blink Fitness, Checkers, Fine Far Supermarkets, Empanadas on the Hill, Taco Rico, Montefiore Medical Center, Isabel's Pharmacy, and more.

#### **TRANSPORTATION**

Metro-North