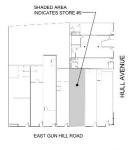

besenpartners.com 332A EAST GUN HILL ROAD BESEN

### RETAIL SPACE FOR LEASE, MOVE IN CONDITION - ALL USES CONSIDERED









### **APPROXIMATE SIZE**

763 SF

### **ASKING RENT**

\$4,600 / Month

#### **COMMENTS**

- Prime Norwood Location
- · High foot traffic
- · High Ceiling
- Bathroom
- · All uses considered

### **NEIGHBORS**

McDonald's, Subway, Boost Mobile, Blink Fitness, Checkers, Fine Far Supermarkets, Empanadas on the Hill, Taco Rico, Montefiore Medical Center, Isabel's Pharmacy, and more.

#### **POSSESSION**

**Immediate** 

#### **TRANSPORTATION**

Metro-North









## CORNER RETAIL SPACE FOR LEASE, MOVE IN CONDITION - ALL USES CONSIDERED







# INTERIOR PHOTOS







## CORNER RETAIL SPACE FOR LEASE, MOVE IN CONDITION - ALL USES CONSIDERED







# FLOOR PLANS