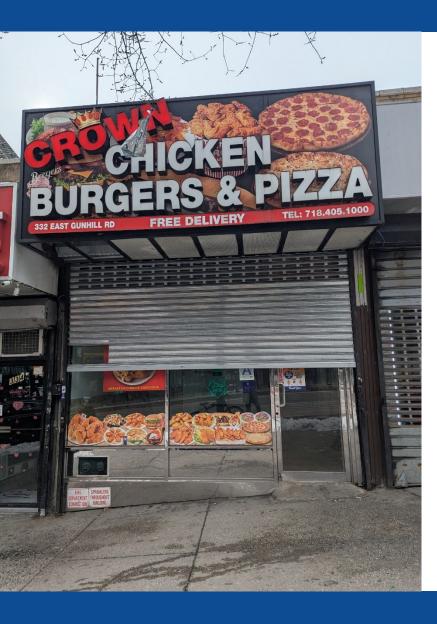

RETAIL SPACE FOR LEASE, MOVE IN CONDITION - ALL USES CONSIDERED





For more information, please contact our exclusive agent:

Associate (646) 424-5321 mgabay@besenpartners.com 332A EAST GUN HILL ROAD BESEN

### RETAIL SPACE FOR LEASE, MOVE IN CONDITION - ALL USES CONSIDERED









### **APPROXIMATE SIZE**

763 SF

### **ASKING RENT**

\$4,600 / Month

#### **COMMENTS**

- Prime Norwood Location
- · High foot traffic
- · High Ceiling
- Bathroom
- · All uses considered

### **NEIGHBORS**

McDonald's, Subway, Boost Mobile, Blink Fitness, Checkers, Fine Far Supermarkets, Empanadas on the Hill, Taco Rico, Montefiore Medical Center, Isabel's Pharmacy, and more.

#### **POSSESSION**

**Immediate** 

#### **TRANSPORTATION**

Metro-North









## CORNER RETAIL SPACE FOR LEASE, MOVE IN CONDITION - ALL USES CONSIDERED







# INTERIOR PHOTOS







## CORNER RETAIL SPACE FOR LEASE, MOVE IN CONDITION - ALL USES CONSIDERED







# FLOOR PLANS