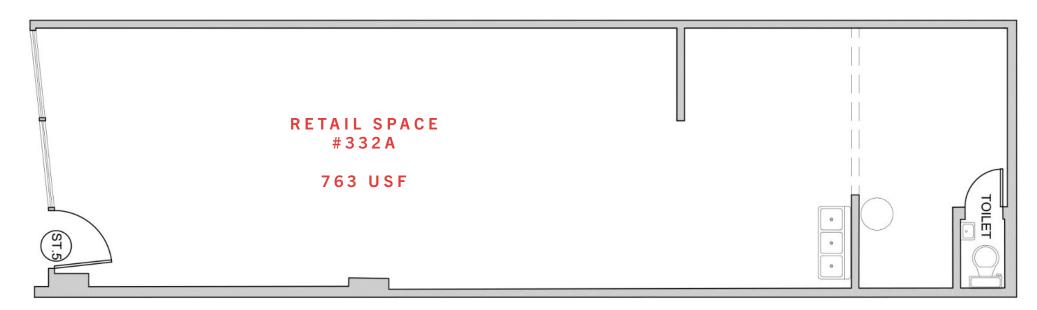

gabay@besenpartners.com 332A EAST GUN HILL ROAD BESEN

### RETAIL SPACE FOR LEASE, MOVE IN CONDITION - ALL USES CONSIDERED









### **APPROXIMATE SIZE**

763 SF

### **ASKING RENT**

\$4,600 / Month

#### **COMMENTS**

- Prime Norwood Location
- · High foot traffic
- · High Ceiling
- Bathroom
- · All uses considered

### **NEIGHBORS**

McDonald's, Subway, Boost Mobile, Blink Fitness, Checkers, Fine Far Supermarkets, Empanadas on the Hill, Taco Rico, Montefiore Medical Center, Isabel's Pharmacy, and more.

#### **POSSESSION**

**Immediate** 

#### **TRANSPORTATION**

Metro-North









## CORNER RETAIL SPACE FOR LEASE, MOVE IN CONDITION - ALL USES CONSIDERED







# INTERIOR PHOTOS







## CORNER RETAIL SPACE FOR LEASE, MOVE IN CONDITION - ALL USES CONSIDERED







# FLOOR PLANS