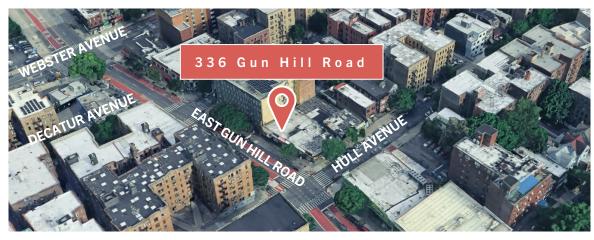

# RETAIL SPACE FOR LEASE, MOVE IN CONDITION - ALL USES CONSIDERED

For more information, please contact our exclusive agent:

**Magal Gabay** 

Associate (646) 424-5321 mgabay@besenpartners.com 336 EAST GUN HILL ROAD BESEN

#### **NEIGHBORS**

McDonald's, Subway, Boost Mobile, Blink Fitness, Checkers, Fine Far Supermarkets, Empanadas on the Hill, Taco Rico, Montefiore Medical Center, Isabel's Pharmacy, and more.

#### **TRANSPORTATION**

Metro-North

Harlem