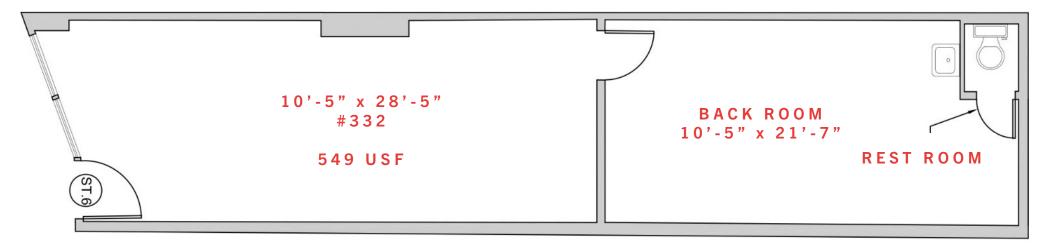

com 332 EAST GUN HILL ROAD BESEN

NORWOOD, BRONX



### RETAIL SPACE FOR LEASE, MOVE IN CONDITION - ALL USES CONSIDERED









# **APPROXIMATE SIZE**

549 SF

### **ASKING RENT**

\$3,250 / Month

#### **COMMENTS**

- Prime Norwood Location
- · High foot traffic
- · High Ceiling
- Bathroom
- All uses considered

#### **NEIGHBORS**

McDonald's, Subway, Boost Mobile, Blink Fitness, Checkers, Fine Far Supermarkets, Empanadas on the Hill, Taco Rico, Montefiore Medical Center, Isabel's Pharmacy, and more.

#### **POSSESSION**

**Immediate** 

#### **TRANSPORTATION**

Metro-North



Harlem





### CORNER RETAIL SPACE FOR LEASE, MOVE IN CONDITION - ALL USES CONSIDERED







# INTERIOR PHOTOS









## CORNER RETAIL SPACE FOR LEASE, MOVE IN CONDITION - ALL USES CONSIDERED



## FLOOR PLANS