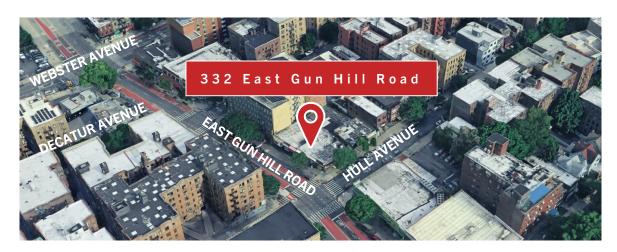

NORWOOD, BRONX

#### **NEIGHBORS**

McDonald's, Subway, Boost Mobile, Blink Fitness, Checkers, Fine Far Supermarkets, Empanadas on the Hill, Taco Rico, Montefiore Medical Center, Isabel's Pharmacy, and more.

#### **TRANSPORTATION**

Metro-North

Harlem