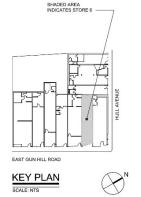

332 EAST GUN HILL ROAD BESEN

NORWOOD, BRONX



### RETAIL SPACE FOR LEASE, MOVE IN CONDITION - ALL USES CONSIDERED









# **APPROXIMATE SIZE**

549 SF

### **ASKING RENT**

\$3,250 / Month

#### **COMMENTS**

- Prime Norwood Location
- · High foot traffic
- · High Ceiling
- Bathroom
- All uses considered

#### **NEIGHBORS**

McDonald's, Subway, Boost Mobile, Blink Fitness, Checkers, Fine Far Supermarkets, Empanadas on the Hill, Taco Rico, Montefiore Medical Center, Isabel's Pharmacy, and more.

#### **POSSESSION**

**Immediate** 

#### **TRANSPORTATION**

Metro-North



Harlem





### CORNER RETAIL SPACE FOR LEASE, MOVE IN CONDITION - ALL USES CONSIDERED







# INTERIOR PHOTOS









## CORNER RETAIL SPACE FOR LEASE, MOVE IN CONDITION - ALL USES CONSIDERED



## FLOOR PLANS